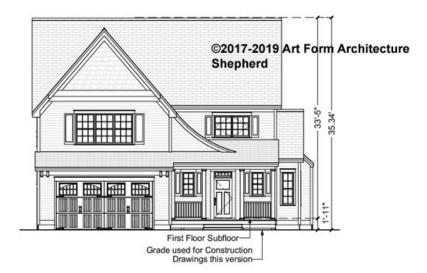

# SHEPHERD - FRONT ELEVATION 906.124.v4 GL

**Depth** 45.00 FT

Width 43.50 FT

 LIVING AREA
 2688 FT
 BEDROOMS
 4

 Main
 2688 FT
 Main
 4

 Future
 0 FT
 Future
 0

 2nd Unit
 0 FT
 2nd Unit
 0

Height 35.34 FT

| BATHROOMS            | 3.5 |  |
|----------------------|-----|--|
| Main                 | 3.5 |  |
| Future               | 0   |  |
| 2 <sup>nd</sup> Unit | 0   |  |