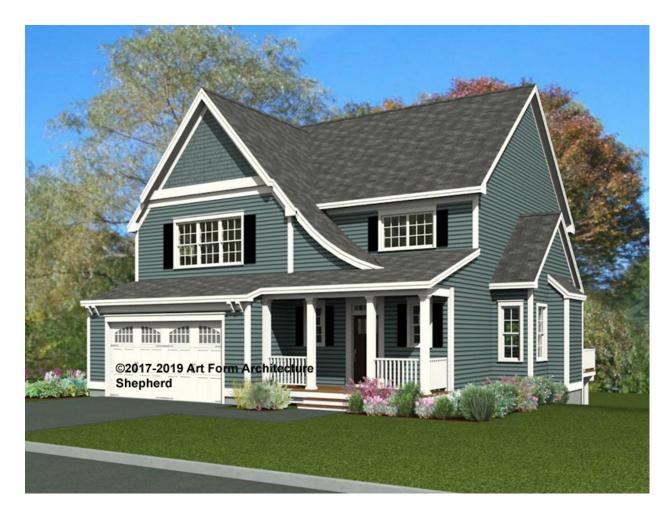

# **SHEPHERD** 906.124.v4 GL

In addition to our Terms and Conditions (the "Terms"), please be aware of the following:

Art Form Architecture, LLC ("Artform") requires that our Drawings be built substantially as designed. Artform will not be obligated by or liable for use of this design with markups as part of any builder agreement. While we attempt to accommodate where possible and reasonable, and where the changes do not denigrate our design, any and all changes to Drawings must be approved in writing by Artform. It is recommended that you have your Drawing updated by Artform prior to attaching any Drawing to any builder agreement. Artform shall not be responsible for the misuse of or unauthorized alterations to any of its Drawings.



**Depth** 45.00 FT

Width 43.50 FT

 LIVING AREA
 2688 FT
 BEDROOMS
 4

 Main
 2688 FT
 Main
 4

 Future
 0 FT
 Future
 0

 2nd Unit
 0 FT
 2nd Unit
 0

Height 35.34 FT

| BATHROOMS            | 3.5 |  |
|----------------------|-----|--|
| Main                 | 3.5 |  |
| Future               | 0   |  |
| 2 <sup>nd</sup> Unit | 0   |  |



### SHEPHERD - 1<sup>ST</sup> FLOOR 906.124.v4 GL

Some features shown are optional. Your Purchase & Sale Agreement governs, whether items are labeled "optional" in this document or not.



CLG HT SHOWN 9'-0" CLG HT POSSIBLE 8'-0"

\* Major Change Fee, see website plan page for cost

| F1 LIVING AREA       | 1292 <sup>FT</sup> | F1 BEDROOMS          | 1    | F1 BATHROOMS         | 1.5  |
|----------------------|--------------------|-------------------