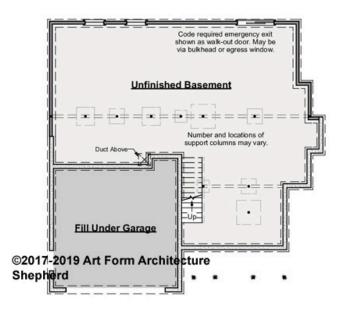

### SHEPHERD - BASEMENT 906.124.v4 GL

—

Some features shown are optional. Your Purchase & Sale Agreement governs, whether items are labeled "optional" in this document or not.

#### CLG HT SHOWN 7'-8" CLG HT POSSIBLE 9'-0"

\* Major Change Fee, see website plan page for cost

| F1 LIVING AREA       | 0 FT               | F1 BEDROOMS          | 0    | F1 BATHROOMS         | 0    |
|----------------------|--------------------|----------------------|------|----------------------|------|
| Main                 | 0.00 <sup>FT</sup> | Main                 | 0.00 | Main                 | 0.00 |
| Future               | 0.00 <sup>FT</sup> | Future               | 0.00 | Future               | 0.00 |
| 2 <sup>nd</sup> Unit | 0.00 <sup>FT</sup> | 2 <sup>nd</sup> Unit | 0.00 | 2 <sup>nd</sup> Unit | 0.00 |