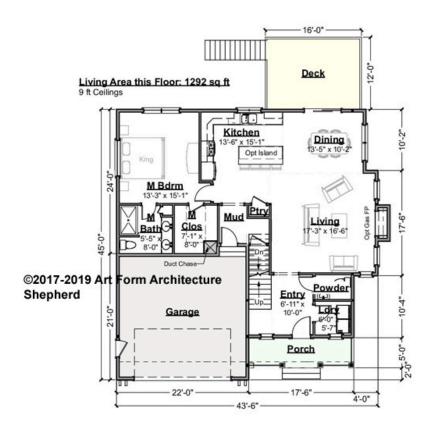

### SHEPHERD - 1<sup>ST</sup> FLOOR 906.124.v4 GL

Some features shown are optional. Your Purchase & Sale Agreement governs, whether items are labeled "optional" in this document or not.

CLG HT SHOWN 9'-0" CLG HT POSSIBLE 8'-0"

\* Major Change Fee, see website plan page for cost

| F1 LIVING AREA       | 1292 <sup>FT</sup> | F1 BEDROOMS          | 1    | F1 BATHROOMS         | 1.5  |
|----------------------|--------------------|----------------------|------|----------------------|------|
| Main                 | 1292.00 FT         | Main                 | 1.00 | Main                 | 1.50 |
| Future               | 0.00 <sup>FT</sup> | Future               | 0.00 | Future               | 0.00 |
| 2 <sup>nd</sup> Unit | 0.00 FT            | 2 <sup>nd</sup> Unit | 0.00 | 2 <sup>nd</sup> Unit | 0.00 |

### Living Area this Floor: 1396 sq ft