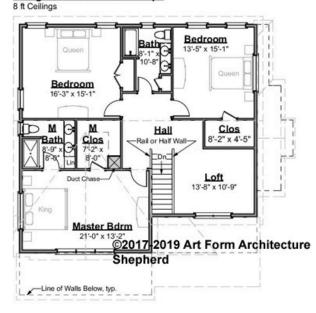

### SHEPHERD - 2<sup>ND</sup> FLOOR 906.124.v4 GL

Some features shown are optional. Your Purchase & Sale Agreement governs, whether items are labeled "optional" in this document or not.

#### CLG HT SHOWN 8'-0" CLG HT POSSIBLE 8'-0"

\* Major Change Fee, see website plan page for cost

| F1 LIVING AREA       | 1396 <sup>FT</sup> | F1 BEDROOMS          | 3    | F1 BATHROOMS         | 2    |
|----------------------|--------------------|----------------------|------|----------------------|------|
| Main                 | 1396.00 FT         | Main                 | 3.00 | Main                 | 2.00 |
| Future               | 0.00 <sup>FT</sup> | Future               | 0.00 | Future               | 0.00 |
| 2 <sup>nd</sup> Unit | 0.00 FT            | 2 <sup>nd</sup> Unit | 0.00 | 2 <sup>nd</sup> Unit | 0.00 |