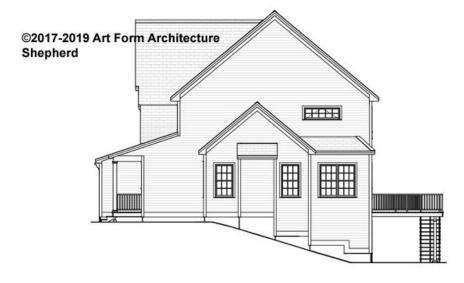

verns, whether items are labeled "optional" in this document or not.



#### CLG HT SHOWN 7'-8" CLG HT POSSIBLE 9'-0"

\* Major Change Fee, see website plan page for cost

| F1 LIVING AREA       | 0 FT               | F1 BEDROOMS          | 0    | F1 BATHROOMS         | 0    |
|----------------------|--------------------|----------------------|------|----------------------|------|
| Main                 | 0.00 <sup>FT</sup> | Main                 | 0.00 | Main                 | 0.00 |
| Future               | 0.00 <sup>FT</sup> | Future               | 0.00 | Future               | 0.00 |
| 2 <sup>nd</sup> Unit | 0.00 <sup>FT</sup> | 2 <sup>nd</sup> Unit | 0.00 | 2 <sup>nd</sup> Unit | 0.00 |



# SHEPHERD - FRONT ELEVATION 906.124.v4 GL





# SHEPHERD - RIGHT ELEVATION 906.124.v4 GL

—





# SHEPHERD - REAR ELEVATION 906.124.v4 GL





# SHEPHERD - LEFT ELEVATION 906.124.v4 GL

—