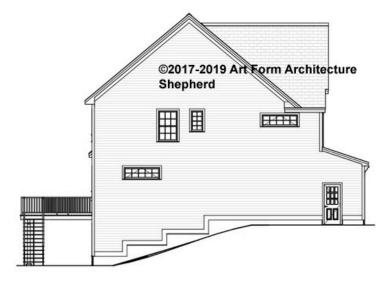

LG HT POSSIBLE 9'-0"

\* Major Change Fee, see website plan page for cost

| F1 LIVING AREA       | 0 FT               | F1 BEDROOMS          | 0    | F1 BATHROOMS         | 0    |
|----------------------|--------------------|----------------------|------|----------------------|------|
| Main                 | 0.00 <sup>FT</sup> | Main                 | 0.00 | Main                 | 0.00 |
| Future               | 0.00 <sup>FT</sup> | Future               | 0.00 | Future               | 0.00 |
| 2 <sup>nd</sup> Unit | 0.00 <sup>FT</sup> | 2 <sup>nd</sup> Unit | 0.00 | 2 <sup>nd</sup> Unit | 0.00 |



# SHEPHERD - FRONT ELEVATION 906.124.v4 GL





# SHEPHERD - RIGHT ELEVATION 906.124.v4 GL

—





# SHEPHERD - REAR ELEVATION 906.124.v4 GL





# SHEPHERD - LEFT ELEVATION 906.124.v4 GL

—