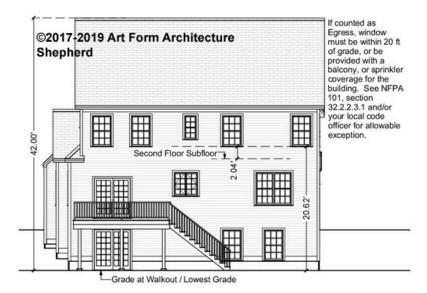

this document or not.



#### CLG HT SHOWN 7'-8" CLG HT POSSIBLE 9'-0"

\* Major Change Fee, see website plan page for cost

| F1 LIVING AREA       | 0 FT               | F1 BEDROOMS          | 0    | F1 BATHROOMS         | 0    |
|----------------------|--------------------|----------------------|------|----------------------|------|
| Main                 | 0.00 <sup>FT</sup> | Main                 | 0.00 | Main                 | 0.00 |
| Future               | 0.00 <sup>FT</sup> | Future               | 0.00 | Future               | 0.00 |
| 2 <sup>nd</sup> Unit | 0.00 <sup>FT</sup> | 2 <sup>nd</sup> Unit | 0.00 | 2 <sup>nd</sup> Unit | 0.00 |



# SHEPHERD - FRONT ELEVATION 906.124.v4 GL





# SHEPHERD - RIGHT ELEVATION 906.124.v4 GL

—





# SHEPHERD - REAR ELEVATION 906.124.v4 GL





# SHEPHERD - LEFT ELEVATION 906.124.v4 GL

—