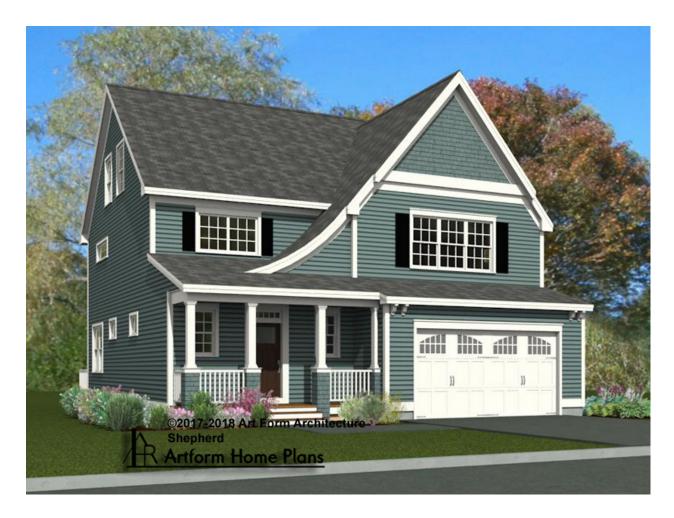

# **SHEPHERD** 906.124.v2 GR

In addition to our Terms and Conditions (the "Terms"), please be aware of the following:

Art Form Architecture, LLC ("Artform") requires that our Drawings be built substantially as designed. Artform will not be obligated by or liable for use of this design with markups as part of any builder agreement. While we attempt to accommodate where possible and reasonable, and where the changes do not denigrate our design, any and all changes to Drawings must be approved in writing by Artform. It is recommended that you have your Drawing updated by Artform prior to attaching any Drawing to any builder agreement. Artform shall not be responsible for the misuse of or unauthorized alterations to any of its Drawings.



Width 39.50 FT

Depth 44.00 FT

Height 35.42 FT

| LIVING AREA          | 3319 <sup>FT</sup> |
|----------------------|--------------------|
| Main                 | 2605 FT            |
| Future               | 714 <sup>FT</sup>  |
| 2 <sup>nd</sup> Unit | 0 FT               |

| BEDROOMS             | 5 |
|----------------------|---|
| Main                 | 4 |
| Future               | 1 |
| 2 <sup>nd</sup> Unit | 0 |

| BATHROOMS            | 3.5 |
|----------------------|-----|
| Main                 | 3.5 |
| Future               | 0   |
| 2 <sup>nd</sup> Unit | 0   |



### SHEPHERD - 1<sup>ST</sup> FLOOR 906.124.v2 GR

\_



CLG HT SHOWN 9'-0" CLG HT POSSIBLE 8'-0"

<sup>\*</sup> Major Change Fee, see website plan page for cost

| F1 LIVING AREA       | 1209 <sup>FT</sup> | F1 BE