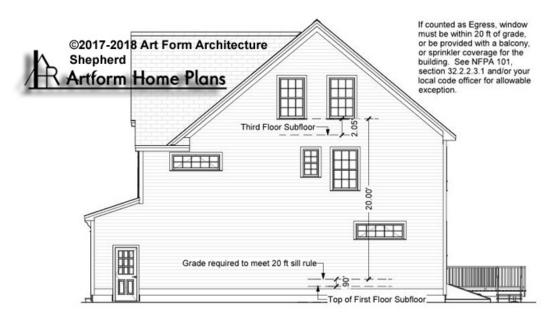

ement governs, whether items are labeled "optional" in this document or not.



CLG HT SHOWN 7'-8" CLG HT POSSIBLE 9'-0"

\* Major Change Fee, see website plan page for cost

| F1 LIVING AREA       | 0 <sup>FT</sup>    | F1 BEDROOMS          | 0    | F1 BATHROOMS         | 0    |
|----------------------|--------------------|----------------------|------|----------------------|------|
| Main                 | 0.00 <sup>FT</sup> | Main                 | 0.00 | Main                 | 0.00 |
| Future               | 0.00 <sup>FT</sup> | Future               | 0.00 | Future               | 0.00 |
| 2 <sup>nd</sup> Unit | 0.00 <sup>FT</sup> | 2 <sup>nd</sup> Unit | 0.00 | 2 <sup>nd</sup> Unit | 0.00 |



# SHEPHERD - FRONT ELEVATION 906.124.v2 GR





# SHEPHERD - RIGHT ELEVATION 906.124.v2 GR





# SHEPHERD - REAR ELEVATION 906.124.v2 GR





### SHEPHERD - LEFT ELEVATION 906.124.v2 GR

—