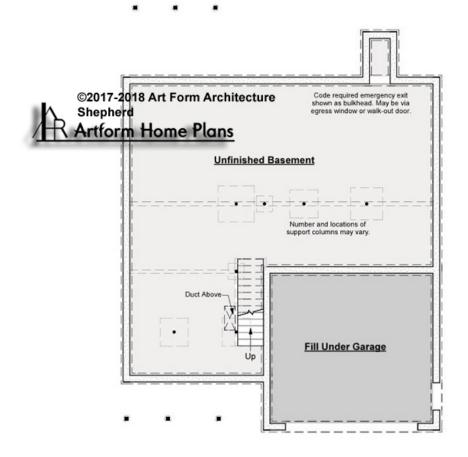

### SHEPHERD - BASEMENT 906.124.v2 GR

Some features shown are optional. Your Purchase & Sale Agreement governs, whether items are labeled "optional" in this document or not.

CLG HT SHOWN 7'-8" CLG HT POSSIBLE 9'-0"

\* Major Change Fee, see website plan page for cost

| F1 LIVING AREA       | 0 <sup>FT</sup>    | F1 BEDROOMS          | 0    | F1 BATHROOMS         | 0    |
|----------------------|--------------------|----------------------|------|----------------------|------|
| Main                 | 0.00 <sup>FT</sup> | Main                 | 0.00 | Main                 | 0.00 |
| Future               | 0.00 <sup>FT</sup> | Future               | 0.00 | Future               | 0.00 |
| 2 <sup>nd</sup> Unit | 0.00 <sup>FT</sup> | 2 <sup>nd</sup> Unit | 0.00 | 2 <sup>nd</sup> Unit | 0.00 |