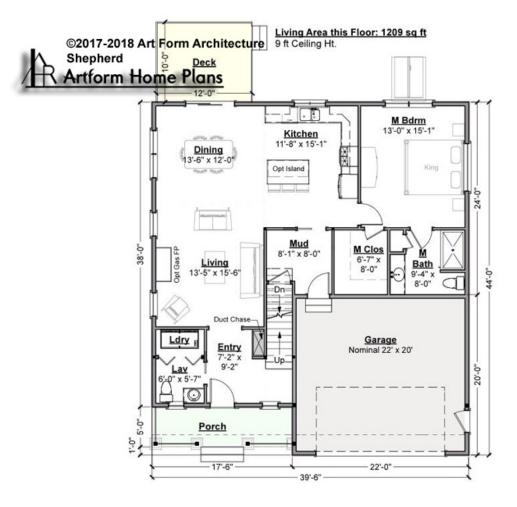

### SHEPHERD - 1<sup>ST</sup> FLOOR 906.124.v2 GR

\_

CLG HT SHOWN 9'-0" CLG HT POSSIBLE 8'-0"

<sup>\*</sup> Major Change Fee, see website plan page for cost

| F1 LIVING AREA       | 1209 <sup>FT</sup> | F1 BEDROOMS          | 1    | F1 BATHROOMS         | 1.5  |
|----------------------|--------------------|----------------------|------|----------------------|------|
| Main                 | 1209.00 FT         | Main                 | 1.00 | Main                 | 1.50 |
| Future               | 0.00 <sup>FT</sup> | Future               | 0.00 | Future               | 0.00 |
| 2 <sup>nd</sup> Unit | 0.00 FT            | 2 <sup>nd</sup> Unit | 0.00 | 2 <sup>nd</sup> Unit | 0.00 |