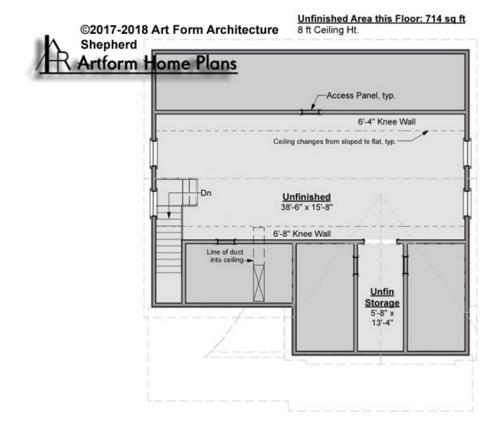

### SHEPHERD - 3<sup>RD</sup> FLOOR 906.124.v2 GR

Some features shown are optional. Your Purchase & Sale Agreement governs, whether items are labeled "optional" in this document or not.

CLG HT SHOWN 8'-0" CLG HT POSSIBLE 9'-0"

\* Major Change Fee, see website plan page for cost

| F1 LIVING AREA       | 714 <sup>FT</sup>    | F1 BEDROOMS          | 1    | F1 BATHROOMS         | 0    |
|----------------------|----------------------|----------------------|------|----------------------|------|
| Main                 | 0.00 <sup>FT</sup>   | Main                 | 0.00 | Main                 | 0.00 |
| Future               | 714.00 <sup>FT</sup> | Future               | 1.00 | Future               |      |
| 2 <sup>nd</sup> Unit | 0.00 <sup>FT</sup>   | 2 <sup>nd</sup> Unit | 0.00 | 2 <sup>nd</sup> Unit | 0.00 |