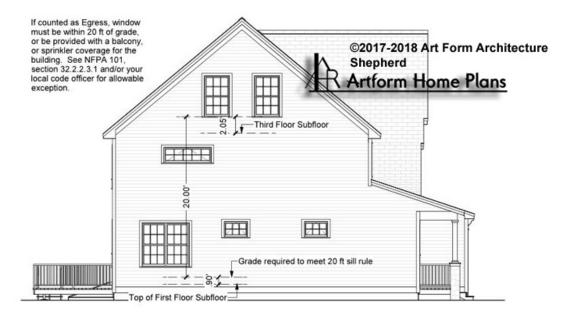

CLG HT POSSIBLE 9'-0"

\* Major Change Fee, see website plan page for cost

| F1 LIVING AREA       | 0 <sup>FT</sup>    | F1 BEDROOMS          | 0    | F1 BATHROOMS         | 0    |
|----------------------|--------------------|----------------------|------|----------------------|------|
| Main                 | 0.00 <sup>FT</sup> | Main                 | 0.00 | Main                 | 0.00 |
| Future               | 0.00 <sup>FT</sup> | Future               | 0.00 | Future               | 0.00 |
| 2 <sup>nd</sup> Unit | 0.00 <sup>FT</sup> | 2 <sup>nd</sup> Unit | 0.00 | 2 <sup>nd</sup> Unit | 0.00 |



# SHEPHERD - FRONT ELEVATION 906.124.v2 GR





# SHEPHERD - RIGHT ELEVATION 906.124.v2 GR





# SHEPHERD - REAR ELEVATION 906.124.v2 GR





### SHEPHERD - LEFT ELEVATION 906.124.v2 GR

—