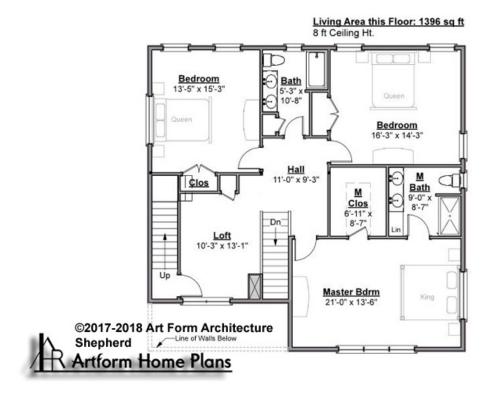

### SHEPHERD - 2<sup>ND</sup> FLOOR 906.124.v2 GR

Some features shown are optional. Your Purchase & Sale Agreement governs, whether items are labeled "optional" in this document or not.

#### CLG HT SHOWN 8'-0" CLG HT POSSIBLE 8'-0"

\* Major Change Fee, see website plan page for cost

| F1 LIVING AREA       | 1396 <sup>FT</sup>    | F1 BEDROOMS          | 3    | F1 BATHROOMS         | 2    |
|----------------------|-----------------------|----------------------|------|----------------------|------|
| Main                 | 1396.00 <sup>FT</sup> | Main                 | 3.00 | Main                 | 2.00 |
| Future               | 0.00 <sup>FT</sup>    | Future               | 0.00 | Future               | 0.00 |
| 2 <sup>nd</sup> Unit | 0.00 FT               | 2 <sup>nd</sup> Unit | 0.00 | 2 <sup>nd</sup> Unit | 0.00 |