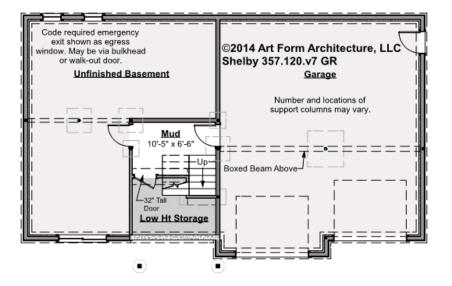

### SHELBY - BASEMENT 357.120.v7 GR

—

Some features shown are optional. Your Purchase & Sale Agreement governs, whether items are labeled "optional" in this document or not.

• • •

Living Area This Floor: 94 sq ft Ceiling Height May Vary, 8 ft Forms

CLG HT SHOWN 7'-8" CLG HT POSSIBLE 7'-8"

\* Major Change Fee, see website plan page for cost

| F1 LIVING AREA       | 94 <sup>FT</sup>    | F1 BEDROOMS          | 0 | F1 BATHROOMS         | 0 |
|----------------------|---------------------|----------------------|---|----------------------|---|
| Main                 | 94.00 <sup>FT</sup> | Main                 |   | Main                 |   |
| Future               | FT                  | Future               |   | Future               |   |
| 2 <sup>nd</sup> Unit | FT                  | 2 <sup>nd</sup> Unit |   | 2 <sup>nd</sup> Unit |   |