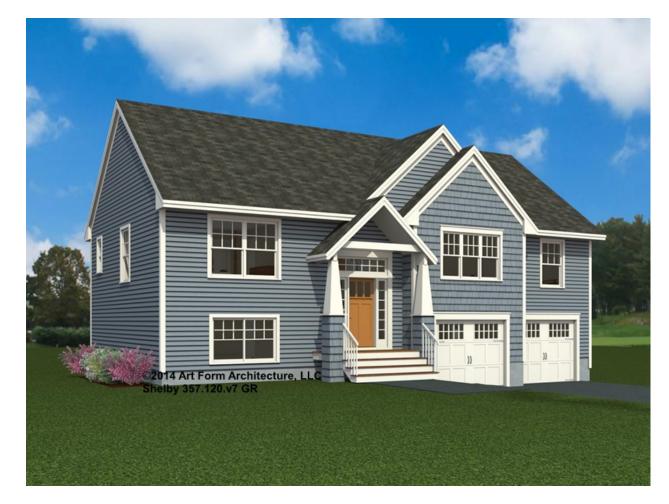

| <b>Width</b> 50.00 <sup>FT</sup> |                    | Depth 31.66 FT       |   | Height 27.25 FT      |   |
|----------------------------------|--------------------|----------------------|---|----------------------|---|
| LIVING AREA                      | 1522 FT            | BEDROOMS             | 3 | BATHROOMS            | 2 |
| Main                             | 1522 <sup>FT</sup> | Main                 | 3 | Main                 | 2 |
| Future                           | 0 <sup>FT</sup>    | Future               | 0 | Future               | 0 |
| 2 <sup>nd</sup> Unit             | 0 <sup>FT</sup>    | 2 <sup>nd</sup> Unit | 0 | 2 <sup>nd</sup> Unit | 0 |

# SHELBY - FRONT ELEVATION 357.120.v7 GR

—

Some features shown are optional. Your Purchase & Sale Agreement governs, whether items are labeled "optional" in this document or not.

You may not build this Design without purchasing a License to Build (as defined in our Terms). Unauthorized changes are not permitted and violate copyright laws, which provide substantial penalties for infringement.