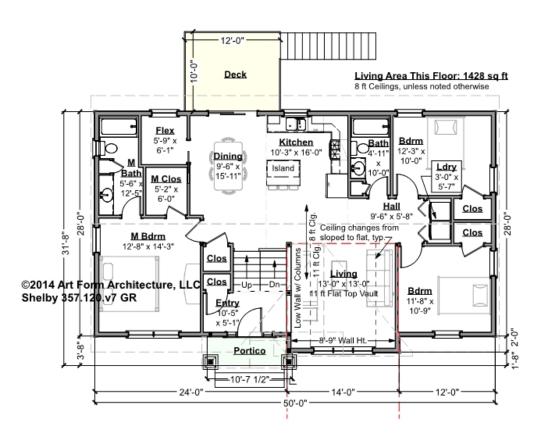

### SHELBY - 1<sup>ST</sup> FLOOR 357.120.v7 GR

Some features shown are optional. Your Purchase & Sale Agreement governs, whether items are labeled "optional" in this document or not.

### CLG HT SHOWN 8'-0" CLG HT POSSIBLE 9'-0"

\* Major Change Fee, see website plan page for cost

| F1 LIVING AREA       | 1428 <sup>FT</sup> | F1 BEDROOMS          | 3    | F1 BATHROOMS         | 2    |
|----------------------|--------------------|----------------------|------|----------------------|------|
| Main                 | 1428.00 FT         | Main                 | 3.00 | Main                 | 2.00 |
| Future               | FT                 | Future               |      | Future               |      |
| 2 <sup>nd</sup> Unit | FT                 | 2 <sup>nd</sup> Unit |      | 2 <sup>nd</sup> Unit |      |