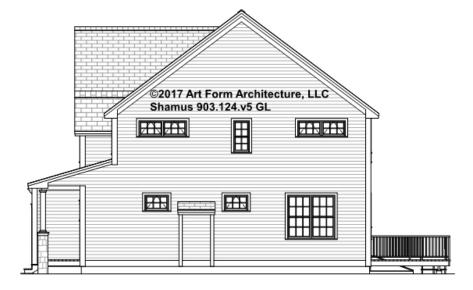

S - BASEMENT 903.124.v5 GL

Some features shown are optional. Your Purchase & Sale Agreement governs, whether items are labeled "optional" in this document or not.



#### CLG HT SHOWN 7'-8" CLG HT POSSIBLE 10' & Up

\* Major Change Fee, see website plan page for cost

| F1 LIVING AREA       | 0 FT | F1 BEDROOMS          | 0 | F1 BATHROOMS         | 0 |
|----------------------|------|----------------------|---|----------------------|---|
| Main                 | FT   | Main                 |   | Main                 |   |
| Future               | FT   | Future               |   | Future               |   |
| 2 <sup>nd</sup> Unit | FT   | 2 <sup>nd</sup> Unit |   | 2 <sup>nd</sup> Unit |   |



# **SHAMUS - FRONT ELEVATION** 903.124.v5 GL





## SHAMUS - RIGHT ELEVATION 903.124.v5 GL

\_





# SHAMUS - REAR ELEVATION 903.124.v5 GL

\_





## SHAMUS - LEFT ELEVATION 903.124.v5 GL

\_





### SHAMUS - REAR RENDER 903.124.v5 GL