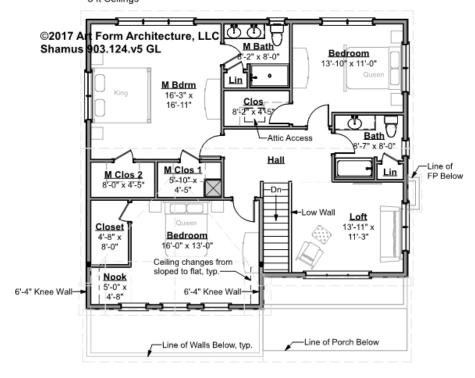

### SHAMUS - 2<sup>ND</sup> FLOOR 903.124.v5 GL

Some features shown are optional. Your Purchase & Sale Agreement governs, whether items are labeled "optional" in this document or not.

#### Living Area this Floor: 1368 sq ft 8 ft Ceilings

#### CLG HT SHOWN 8'-0" CLG HT POSSIBLE 9'-0"

\* Major Change Fee, see website plan page for cost

| F1 LIVING AREA       | 1368 <sup>FT</sup> | F1 BEDROOMS          | 3    | F1 BATHROOMS         | 2    |
|----------------------|--------------------|----------------------|------|----------------------|------|
| Main                 | 1368.00 FT         | Main                 | 3.00 | Main                 | 2.00 |
| Future               | FT                 | Future               |      | Future               |      |
| 2 <sup>nd</sup> Unit | FT                 | 2 <sup>nd</sup> Unit |      | 2 <sup>nd</sup> Unit |      |