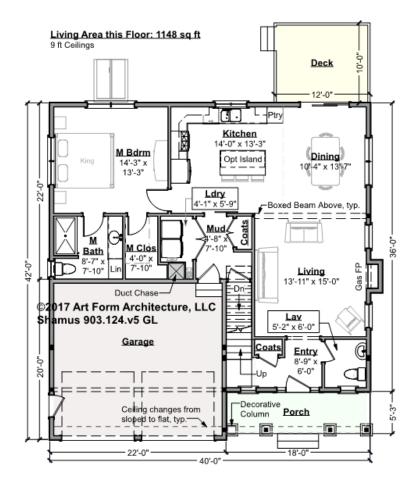

### SHAMUS - 1<sup>ST</sup> FLOOR 903.124.v5 GL

Some features shown are optional. Your Purchase & Sale Agreement governs, whether items are labeled "optional" in this document or not.

CLG HT SHOWN 9'-0" CLG HT POSSIBLE 8'-0"

\* Major Change Fee, see website plan page for cost

| F1 LIVING AREA       | 1148 <sup>FT</sup> | F1 BEDROOMS          | 1    | F1 BATHROOMS         | 1.5  |
|----------------------|--------------------|----------------------|------|----------------------|------|
| Main                 | 1148.00 FT         | Main                 | 1.00 | Main                 | 1.50 |
| Future               | FT                 | Future               |      | Future               |      |
| 2 <sup>nd</sup> Unit | FT                 | 2 <sup>nd</sup> Unit |      | 2 <sup>nd</sup> Unit |      |