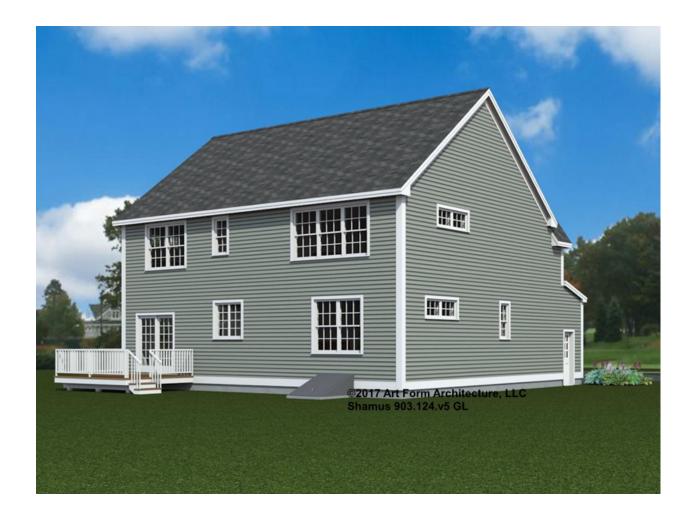

his document or not.



#### CLG HT SHOWN 7'-8" CLG HT POSSIBLE 10' & Up

\* Major Change Fee, see website plan page for cost

| F1 LIVING AREA       | 0 FT | F1 BEDROOMS          | 0 | F1 BATHROOMS         | 0 |
|----------------------|------|----------------------|---|----------------------|---|
| Main                 | FT   | Main                 |   | Main                 |   |
| Future               | FT   | Future               |   | Future               |   |
| 2 <sup>nd</sup> Unit | FT   | 2 <sup>nd</sup> Unit |   | 2 <sup>nd</sup> Unit |   |



# **SHAMUS - FRONT ELEVATION** 903.124.v5 GL





## SHAMUS - RIGHT ELEVATION 903.124.v5 GL

\_





# SHAMUS - REAR ELEVATION 903.124.v5 GL

\_





## SHAMUS - LEFT ELEVATION 903.124.v5 GL

\_





### SHAMUS - REAR RENDER 903.124.v5 GL