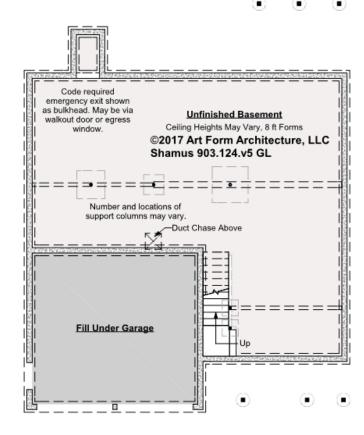

### SHAMUS - BASEMENT 903.124.v5 GL

Some features shown are optional. Your Purchase & Sale Agreement governs, whether items are labeled "optional" in this document or not.

#### CLG HT SHOWN 7'-8" CLG HT POSSIBLE 10' & Up

\* Major Change Fee, see website plan page for cost

| F1 LIVING AREA       | 0 FT | F1 BEDROOMS          | 0 | F1 BATHROOMS         | 0 |
|----------------------|------|----------------------|---|----------------------|---|
| Main                 | FT   | Main                 |   | Main                 |   |
| Future               | FT   | Future               |   | Future               |   |
| 2 <sup>nd</sup> Unit | FT   | 2 <sup>nd</sup> Unit |   | 2 <sup>nd</sup> Unit |   |