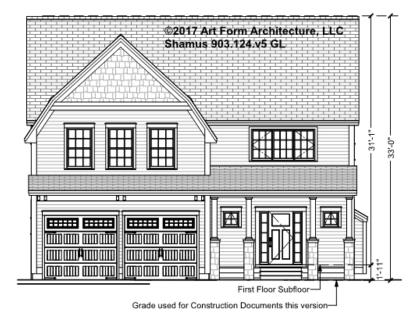

t |      | 2 <sup>nd</sup> Unit |      |

### SHAMUS - BASEMENT 903.124.v5 GL

Some features shown are optional. Your Purchase & Sale Agreement governs, whether items are labeled "optional" in this document or not.



#### CLG HT SHOWN 7'-8" CLG HT POSSIBLE 10' & Up

\* Major Change Fee, see website plan page for cost

| F1 LIVING AREA       | 0 FT | F1 BEDROOMS          | 0 | F1 BATHROOMS         | 0 |
|----------------------|------|----------------------|---|----------------------|---|
| Main                 | FT   | Main                 |   | Main                 |   |
| Future               | FT   | Future               |   | Future               |   |
| 2 <sup>nd</sup> Unit | FT   | 2 <sup>nd</sup> Unit |   | 2 <sup>nd</sup> Unit |   |



# **SHAMUS - FRONT ELEVATION** 903.124.v5 GL





## SHAMUS - RIGHT ELEVATION 903.124.v5 GL

\_





# SHAMUS - REAR ELEVATION 903.124.v5 GL

\_





## SHAMUS - LEFT ELEVATION 903.124.v5 GL

\_





### SHAMUS - REAR RENDER 903.124.v5 GL