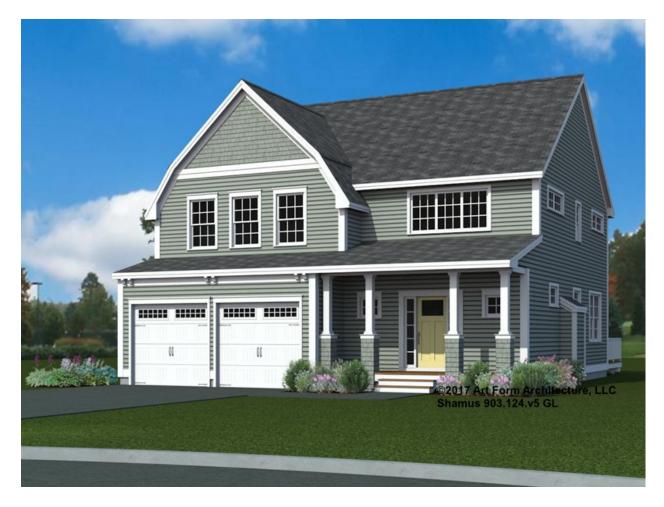

# **SHAMUS - FRONT ELEVATION** 903.124.v5 GL

| Width 40.00 FT | Depth 42.00 FT      | Height 33.08 FT |
|----------------|---------------------|-----------------|
| TTICALLI IOIOO | <b>20ptii</b> 12.00 | 110.9.1.00.00   |

| LIVING AREA          | 2516 <sup>FT</sup> | BEDROOMS             | 4 | BATHROOMS            | 3.5 |
|----------------------|--------------------|----------------------|---|----------------------|-----|
| Main                 | 2516 <sup>FT</sup> | Main                 | 4 | Main                 | 3.5 |
| Future               | 0 FT               | Future               | 0 | Future               | 0   |
| 2 <sup>nd</sup> Unit | 0 FT               | 2 <sup>nd</sup> Unit | 0 | 2 <sup>nd</sup> Unit | 0   |