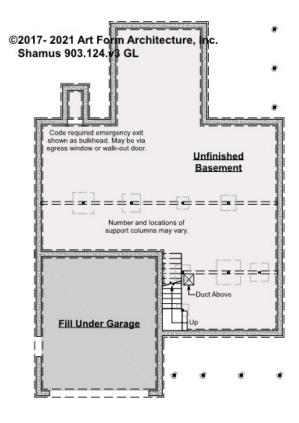

#### SHAMUS - BASEMENT 903.124.v3 GL

\_

Some features shown are optional. Your Purchase & Sale Agreement governs, whether items are labeled "optional" in this document or not.

CLG HT SHOWN 7'-8" CLG HT POSSIBLE 9'-0"

\* Major Change Fee, see website plan page for cost

| F1 LIVING AREA       | 0 <sup>FT</sup>    | F1 BEDROOMS          | 0    | F1 BATHROOMS         | 0    |
|----------------------|--------------------|----------------------|------|----------------------|------|
| Main                 | 0.00 <sup>FT</sup> | Main                 | 0.00 | Main                 | 0.00 |
| Future               | 0.00 <sup>FT</sup> | Future               | 0.00 | Future               | 0.00 |
| 2 <sup>nd</sup> Unit | 0.00 <sup>FT</sup> | 2 <sup>nd</sup> Unit | 0.00 | 2 <sup>nd</sup> Unit | 0.00 |