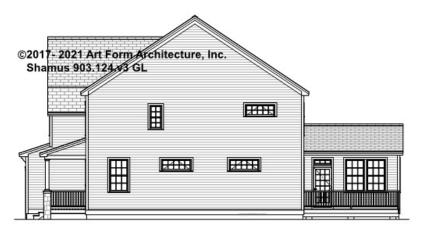

this document or not.



CLG HT SHOWN 7'-8" CLG HT POSSIBLE 9'-0"

\* Major Change Fee, see website plan page for cost

| F1 LIVING AREA       | 0 <sup>FT</sup>    | F1 BEDROOMS          | 0    | F1 BATHROOMS         | 0    |
|----------------------|--------------------|----------------------|------|----------------------|------|
| Main                 | 0.00 <sup>FT</sup> | Main                 | 0.00 | Main                 | 0.00 |
| Future               | 0.00 <sup>FT</sup> | Future               | 0.00 | Future               | 0.00 |
| 2 <sup>nd</sup> Unit | 0.00 <sup>FT</sup> | 2 <sup>nd</sup> Unit | 0.00 | 2 <sup>nd</sup> Unit | 0.00 |



## SHAMUS - FRONT ELEVATION 903.124.v3 GL



© 2017 Art Form Architecture, LLC. ALL RIGHTS RESERVED.



## SHAMUS - RIGHT ELEVATION 903.124.v3 GL





# SHAMUS - REAR ELEVATION 903.124.v3 GL

\_





## SHAMUS - LEFT ELEVATION 903.124.v3 GL





#### SHAMUS - REAR RENDER 903.124.v3 GL