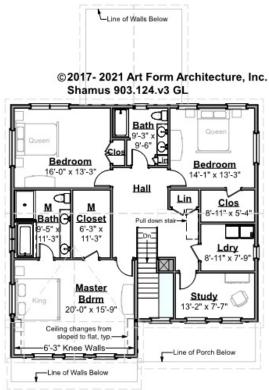

### SHAMUS - 2<sup>ND</sup> FLOOR 903.124.v3 GL

Some features shown are optional. Your Purchase & Sale Agreement governs, whether items are labeled "optional" in this document or not.

Living Area this Floor: 1597 sq ft 8 ft Ceilings

#### CLG HT SHOWN 8'-0" CLG HT POSSIBLE 9'-0"

\* Major Change Fee, see website plan page for cost

| F1 LIVING AREA       | 1597 <sup>FT</sup>    | F1 BEDROOMS          | 4    | F1 BATHROOMS         | 2    |
|----------------------|-----------------------|----------------------|------|----------------------|------|
| Main                 | 1597.00 <sup>FT</sup> | Main                 | 3.00 | Main                 | 2.00 |
| Future               | 0.00 FT               | Future               | 1.00 | Future               | 0.00 |
| 2 <sup>nd</sup> Unit | 0.00 FT               | 2 <sup>nd</sup> Unit | 0.00 | 2 <sup>nd</sup> Unit | 0.00 |