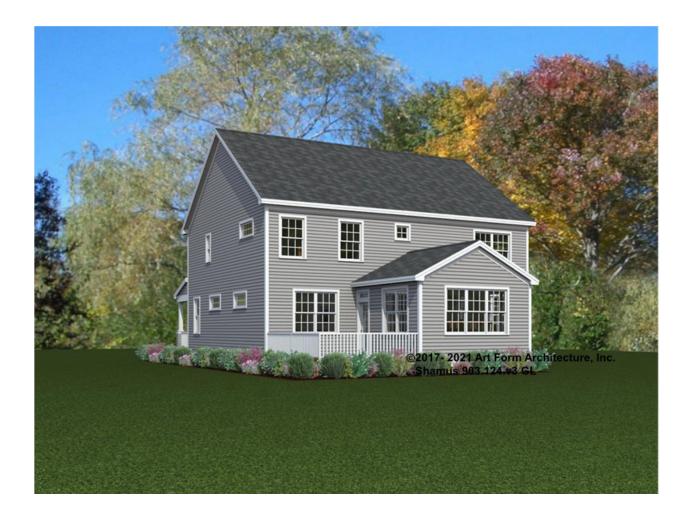

| 0 <sup>FT</sup>    | F1 BEDROOMS          | 0    | F1 BATHROOMS         | 0    |
|----------------------|--------------------|----------------------|------|----------------------|------|
| Main                 | 0.00 <sup>FT</sup> | Main                 | 0.00 | Main                 | 0.00 |
| Future               | 0.00 <sup>FT</sup> | Future               | 0.00 | Future               | 0.00 |
| 2 <sup>nd</sup> Unit | 0.00 <sup>FT</sup> | 2 <sup>nd</sup> Unit | 0.00 | 2 <sup>nd</sup> Unit | 0.00 |



## SHAMUS - FRONT ELEVATION 903.124.v3 GL



© 2017 Art Form Architecture, LLC. ALL RIGHTS RESERVED.



## SHAMUS - RIGHT ELEVATION 903.124.v3 GL





# SHAMUS - REAR ELEVATION 903.124.v3 GL

\_





## SHAMUS - LEFT ELEVATION 903.124.v3 GL





#### SHAMUS - REAR RENDER 903.124.v3 GL