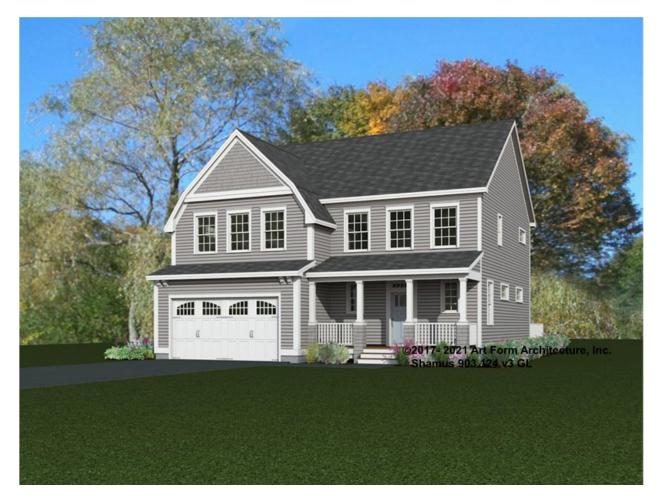

# **SHAMUS** 903.124.v3 GL

In addition to our Terms and Conditions (the "Terms"), please be aware of the following:

Art Form Architecture, LLC ("Artform") requires that our Drawings be built substantially as designed. Artform will not be obligated by or liable for use of this design with markups as part of any builder agreement. While we attempt to accommodate where possible and reasonable, and where the changes do not denigrate our design, any and all changes to Drawings must be approved in writing by Artform. It is recommended that you have your Drawing updated by Artform prior to attaching any Drawing to any builder agreement. Artform shall not be responsible for the misuse of or unauthorized alterations to any of its Drawings.

| Width 41.00 FT | Depth 62.00 FT | Height 34.00 FT |
|----------------|----------------|-----------------|
|                |                | g               |

| LIVING AREA          | 3051 <sup>FT</sup> | BEDROOMS             | 5 | BATHROOMS            | 3.5 |
|----------------------|--------------------|----------------------|---|----------------------|-----|
| Main                 | 3051 <sup>FT</sup> | Main                 | 4 | Main                 | 3.5 |
| Future               | 0 FT               | Future               | 1 | Future               | 0   |
| 2 <sup>nd</sup> Unit | 0 FT               | 2 <sup>nd</sup> Unit | 0 | 2 <sup>nd</sup> Unit | 0   |

## SHAMUS - FRONT ELEVATION 903.124.v3 GL

© 2017 Art Form Architecture, LLC. ALL RIGHTS RESERVED.