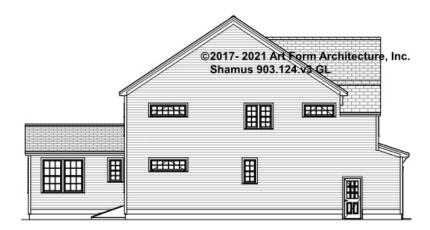

site plan page for cost

| F1 LIVING AREA       | 0 <sup>FT</sup>    | F1 BEDROOMS          | 0    | F1 BATHROOMS         | 0    |
|----------------------|--------------------|----------------------|------|----------------------|------|
| Main                 | 0.00 <sup>FT</sup> | Main                 | 0.00 | Main                 | 0.00 |
| Future               | 0.00 <sup>FT</sup> | Future               | 0.00 | Future               | 0.00 |
| 2 <sup>nd</sup> Unit | 0.00 <sup>FT</sup> | 2 <sup>nd</sup> Unit | 0.00 | 2 <sup>nd</sup> Unit | 0.00 |



## SHAMUS - FRONT ELEVATION 903.124.v3 GL



© 2017 Art Form Architecture, LLC. ALL RIGHTS RESERVED.



## SHAMUS - RIGHT ELEVATION 903.124.v3 GL





# SHAMUS - REAR ELEVATION 903.124.v3 GL

\_





## SHAMUS - LEFT ELEVATION 903.124.v3 GL





#### SHAMUS - REAR RENDER 903.124.v3 GL