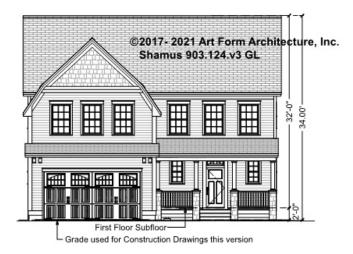

| Width 41.00 FT | Depth 62.00 FT | Height 34.00 FT |
|----------------|----------------|-----------------|
|                |                | g               |

| LIVING AREA          | 3051 <sup>FT</sup> | BEDROOMS             | 5 | BATHROOMS            | 3.5 |
|----------------------|--------------------|----------------------|---|----------------------|-----|
| Main                 | 3051 <sup>FT</sup> | Main                 | 4 | Main                 | 3.5 |
| Future               | 0 FT               | Future               | 1 | Future               | 0   |
| 2 <sup>nd</sup> Unit | 0 FT               | 2 <sup>nd</sup> Unit | 0 | 2 <sup>nd</sup> Unit | 0   |

## SHAMUS - FRONT ELEVATION 903.124.v3 GL

© 2017 Art Form Architecture, LLC. ALL RIGHTS RESERVED.