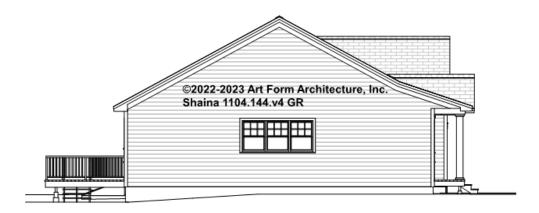

# SHAINA - LEFT ELEVATION 1104.144.v4 GR

—

You may not build this Design without purchasing a License to Build (as defined in our Terms). Unauthorized changes are not permitted and violate copyright laws, which provide substantial penalties for infringement.