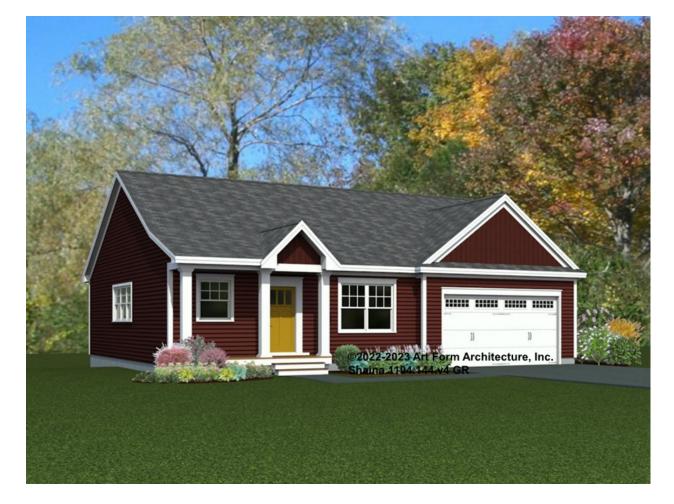

## SHAINA 1104.144.v4 GR

Reverse plan available.

\_\_\_\_

In addition to our Terms and Conditions (the "Terms"), please be aware of the following:

Art Form Architecture, LLC ("Artform") requires that our Drawings be built substantially as designed. Artform will not be obligated by or liable for use of this design with markups as part of any builder agreement. While we attempt to accommodate where possible and reasonable, and where the changes do not denigrate our design, any and all changes to Drawings must be approved in writing by Artform. It is recommended that you have your Drawing updated by Artform prior to attaching any Drawing to any builder agreement. Artform shall not be responsible for the misuse of or unauthorized alterations to any of its Drawings.

| <b>Width</b> 48.00 <sup>FT</sup> |                    | <b>Depth</b> 42.33 <sup>FT</sup> |   | Height 22.33 FT      |   |
|----------------------------------|--------------------|----------------------------------|---|----------------------|---|
| LIVING AREA                      | 1400 <sup>FT</sup> | BEDROOMS                         | 3 | BATHROOMS            | 2 |
| Main                             | 1400 FT            | Main                             | 3 | Main                 | 2 |
| Future                           | 0 <sup>FT</sup>    | Future                           | 0 | Future               | 0 |
| 2 <sup>nd</sup> Unit             | 0 FT               | 2 <sup>nd</sup> Unit             | 0 | 2 <sup>nd</sup> Unit | 0 |