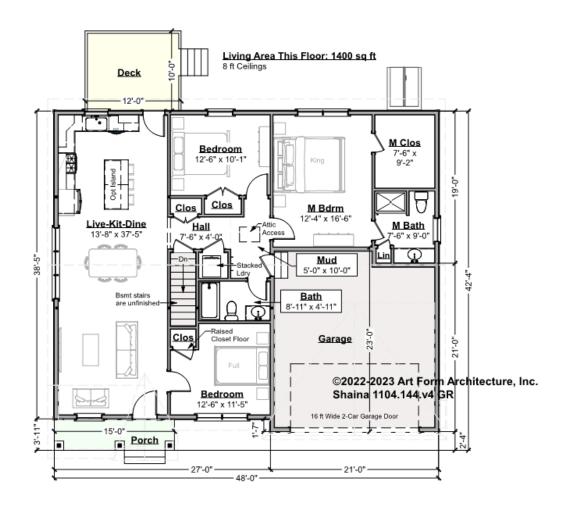

# SHAINA - 1<sup>ST</sup> FLOOR 1104.144.v4 GR

\_\_\_\_

Some features shown are optional. Your Purchase & Sale Agreement governs, whether items are labeled "optional" in this document or not.

## CLG HT SHOWN 8'-0" CLG HT POSSIBLE 9'-0"

\* Major Change Fee, see website plan page for cost

| F1 LIVING AREA       | 1400 <sup>FT</sup> | F1 BEDROOMS          | 3    | F1 BATHROOMS         | 2    |
|----------------------|--------------------|----------------------|------|----------------------|------|
| Main                 | 1400.00 FT         | Main                 | 3.00 | Main                 | 2.00 |
| Future               | FT                 | Future               |      | Future               |      |
| 2 <sup>nd</sup> Unit | FT                 | 2 <sup>nd</sup> Unit |      | 2 <sup>nd</sup> Unit |      |