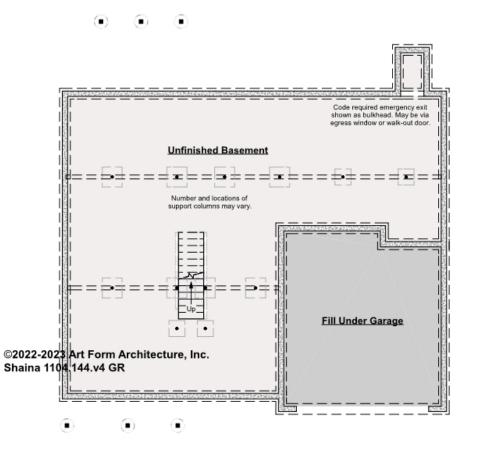

## SHAINA - BASEMENT 1104.144.v4 GR

—

Some features shown are optional. Your Purchase & Sale Agreement governs, whether items are labeled "optional" in this document or not.

### CLG HT SHOWN 7'-8" CLG HT POSSIBLE 9'-0"

\* Major Change Fee, see website plan page for cost

| F1 LIVING AREA       | 0 <sup>FT</sup> | F1 BEDROOMS          | 0 | F1 BATHROOMS         | 0 |
|----------------------|-----------------|----------------------|---|----------------------|---|
| Main                 | FT              | Main                 |   | Main                 |   |
| Future               | FT              | Future               |   | Future               |   |
| 2 <sup>nd</sup> Unit | FT              | 2 <sup>nd</sup> Unit |   | 2 <sup>nd</sup> Unit |   |