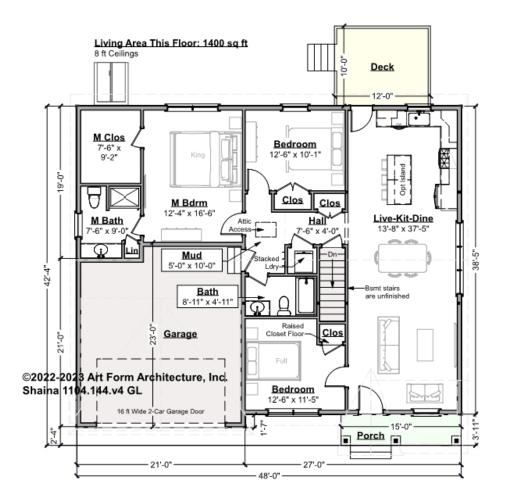

## SHAINA - 1<sup>ST</sup> FLOOR 1104.144.v4 GL

Some features shown are optional. Your Purchase & Sale Agreement governs, whether items are labeled "optional" in this document or not.

CLG HT SHOWN 8'-0" CLG HT POSSIBLE 9'-0"

\* Major Change Fee, see website plan page for cost

| F1 LIVING AREA       | 1400 <sup>FT</sup> | F1 BEDROOMS          | 3    | F1 BATHROOMS         | 2    |
|----------------------|--------------------|----------------------|------|----------------------|------|
| Main                 | 1400.00 FT         | Main                 | 3.00 | Main                 | 2.00 |
| Future               | FT                 | Future               |      | Future               |      |
| 2 <sup>nd</sup> Unit | FT                 | 2 <sup>nd</sup> Unit |      | 2 <sup>nd</sup> Unit |      |