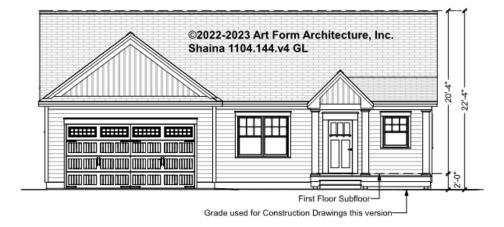

Unit |      | 2 <sup>nd</sup> Unit |      |



### SHAINA - BASEMENT 1104.144.v4 GL

Some features shown are optional. Your Purchase & Sale Agreement governs, whether items are labeled "optional" in this document or not.



#### CLG HT SHOWN 7'-8" CLG HT POSSIBLE 9'-0"

\* Major Change Fee, see website plan page for cost

| F1 LIVING AREA       | 0 FT | F1 BEDROOMS          | 0 | F1 BATHROOMS         | 0 |
|----------------------|------|----------------------|---|----------------------|---|
| Main                 | FT   | Main                 |   | Main                 |   |
| Future               | FT   | Future               |   | Future               |   |
| 2 <sup>nd</sup> Unit | FT   | 2 <sup>nd</sup> Unit |   | 2 <sup>nd</sup> Unit |   |



# SHAINA - FRONT ELEVATION 1104.144.v4 GL





### SHAINA - RIGHT ELEVATION 1104.144.v4 GL





### SHAINA - REAR ELEVATION 1104.144.v4 GL

—





### SHAINA - LEFT ELEVATION 1104.144.v4 GL

\_