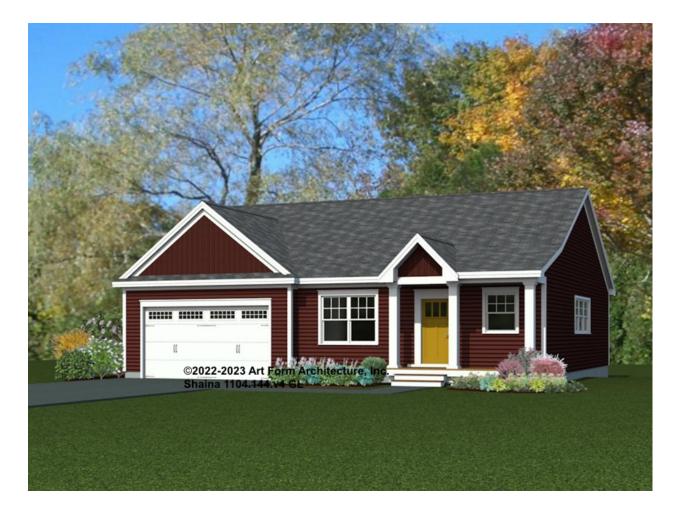

### **SHAINA** 1104.144.v4 GL

Reverse plan available.

In addition to our Terms and Conditions (the "Terms"), please be aware of the following:

Art Form Architecture, LLC ("Artform") requires that our Drawings be built substantially as designed. Artform will not be obligated by or liable for use of this design with markups as part of any builder agreement. While we attempt to accommodate where possible and reasonable, and where the changes do not denigrate our design, any and all changes to Drawings must be approved in writing by Artform. It is recommended that you have your Drawing updated by Artform prior to attaching any Drawing to any builder agreement. Artform shall not be responsible for the misuse of or unauthorized alterations to any of its Drawings.

| Width 48.00 <sup>FT</sup> | Depth 42.33 FT | Height 22.33 FT |
|---------------------------|----------------|-----------------|
|                           | J              |                 |

| LIVING AREA          | 1400 <sup>FT</sup> | BEDROOMS             | 3 | BATHROOMS            | 2 |
|----------------------|--------------------|----------------------|---|----------------------|---|
| Main                 | 1400 <sup>FT</sup> | Main                 | 3 | Main                 | 2 |
| Future               | 0 FT               | Future               | 0 | Future               | 0 |
| 2 <sup>nd</sup> Unit | 0 FT               | 2 <sup>nd</sup> Unit | 0 | 2 <sup>nd</sup> Unit | 0 |