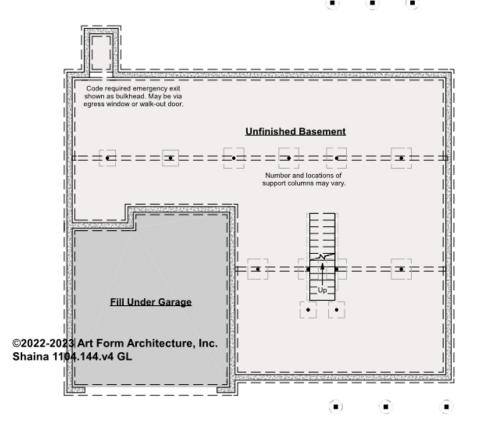

### SHAINA - BASEMENT 1104.144.v4 GL

Some features shown are optional. Your Purchase & Sale Agreement governs, whether items are labeled "optional" in this document or not.

#### CLG HT SHOWN 7'-8" CLG HT POSSIBLE 9'-0"

\* Major Change Fee, see website plan page for cost

| F1 LIVING AREA       | 0 FT | F1 BEDROOMS          | 0 | F1 BATHROOMS         | 0 |
|----------------------|------|----------------------|---|----------------------|---|
| Main                 | FT   | Main                 |   | Main                 |   |
| Future               | FT   | Future               |   | Future               |   |
| 2 <sup>nd</sup> Unit | FT   | 2 <sup>nd</sup> Unit |   | 2 <sup>nd</sup> Unit |   |