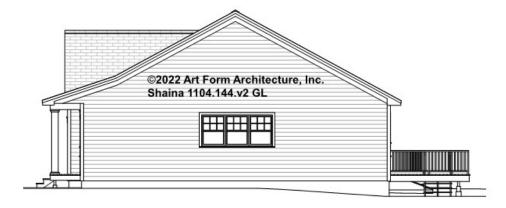

AINA - BASEMENT 1104.144.v2 GL

Some features shown are optional. Your Purchase & Sale Agreement governs, whether items are labeled "optional" in this document or not.



#### CLG HT SHOWN 7'-8" CLG HT POSSIBLE 9'-0"

\* Major Change Fee, see website plan page for cost

| F1 LIVING AREA       | 0 FT | F1 BEDROOMS          | 0 | F1 BATHROOMS         | 0 |
|----------------------|------|----------------------|---|----------------------|---|
| Main                 | FT   | Main                 |   | Main                 |   |
| Future               | FT   | Future               |   | Future               |   |
| 2 <sup>nd</sup> Unit | FT   | 2 <sup>nd</sup> Unit |   | 2 <sup>nd</sup> Unit |   |



# SHAINA - FRONT ELEVATION 1104.144.v2 GL





### SHAINA - RIGHT ELEVATION 1104.144.v2 GL

\_





### SHAINA - REAR ELEVATION 1104.144.v2 GL





### SHAINA - LEFT ELEVATION 1104.144.v2 GL

\_





### SHAINA - REAR RENDER 1104.144.v2 GL