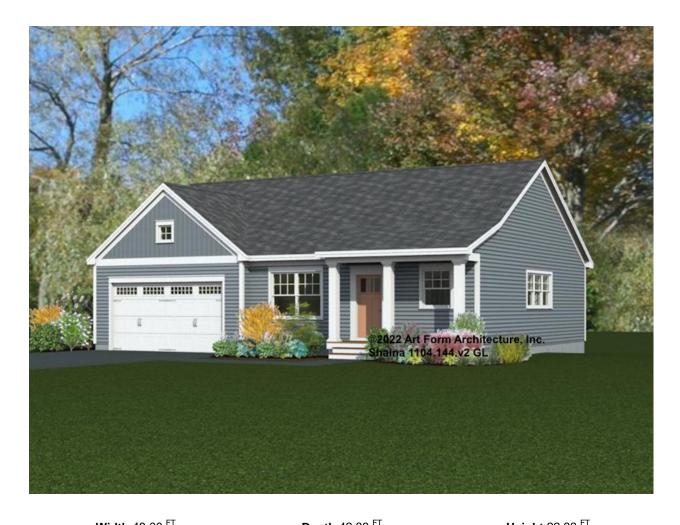

| <b>Width</b> 48.00 ' ' |                    | Depth 42.33 ' '      |   | Height 22.33 ' '     |   |
|------------------------|--------------------|----------------------|---|----------------------|---|
| LIVING AREA            | 1430 <sup>FT</sup> | BEDROOMS             | 3 | BATHROOMS            | 2 |
| Main                   | 1430 FT            | Main                 | 3 | Main                 | 2 |
| Future                 | 0 FT               | Future               | 0 | Future               | 0 |
| 2 <sup>nd</sup> Unit   | 0 FT               | 2 <sup>nd</sup> Unit | 0 | 2 <sup>nd</sup> Unit | 0 |

# SHAINA - FRONT ELEVATION 1104.144.v2 GL