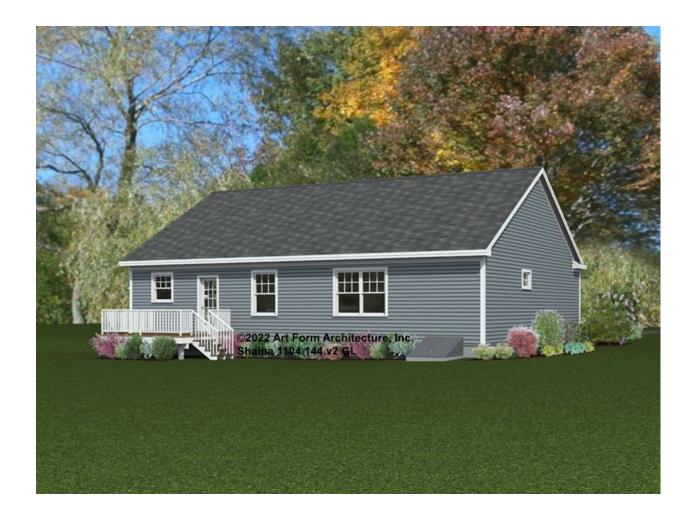

this document or not.



#### CLG HT SHOWN 7'-8" CLG HT POSSIBLE 9'-0"

\* Major Change Fee, see website plan page for cost

| F1 LIVING AREA       | 0 FT | F1 BEDROOMS          | 0 | F1 BATHROOMS         | 0 |
|----------------------|------|----------------------|---|----------------------|---|
| Main                 | FT   | Main                 |   | Main                 |   |
| Future               | FT   | Future               |   | Future               |   |
| 2 <sup>nd</sup> Unit | FT   | 2 <sup>nd</sup> Unit |   | 2 <sup>nd</sup> Unit |   |



# SHAINA - FRONT ELEVATION 1104.144.v2 GL





### SHAINA - RIGHT ELEVATION 1104.144.v2 GL

\_





### SHAINA - REAR ELEVATION 1104.144.v2 GL





### SHAINA - LEFT ELEVATION 1104.144.v2 GL

\_





### SHAINA - REAR RENDER 1104.144.v2 GL