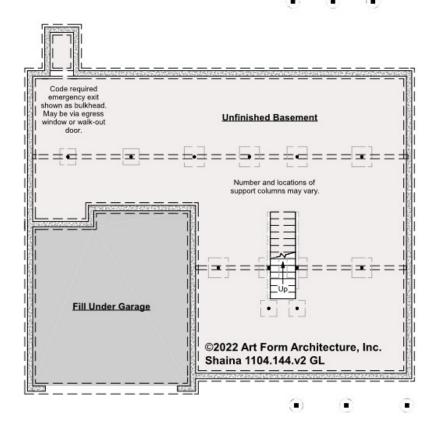

### SHAINA - BASEMENT 1104.144.v2 GL

Some features shown are optional. Your Purchase & Sale Agreement governs, whether items are labeled "optional" in this document or not.

#### CLG HT SHOWN 7'-8" CLG HT POSSIBLE 9'-0"

\* Major Change Fee, see website plan page for cost

| F1 LIVING AREA       | 0 FT | F1 BEDROOMS          | 0 | F1 BATHROOMS         | 0 |
|----------------------|------|----------------------|---|----------------------|---|
| Main                 | FT   | Main                 |   | Main                 |   |
| Future               | FT   | Future               |   | Future               |   |
| 2 <sup>nd</sup> Unit | FT   | 2 <sup>nd</sup> Unit |   | 2 <sup>nd</sup> Unit |   |