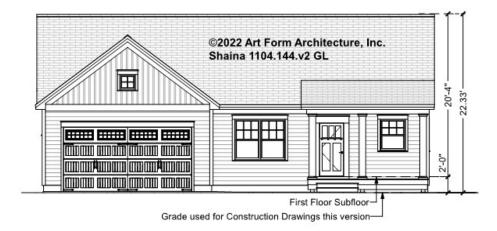

Unit |      | 2 <sup>nd</sup> Unit |      |



### SHAINA - BASEMENT 1104.144.v2 GL

Some features shown are optional. Your Purchase & Sale Agreement governs, whether items are labeled "optional" in this document or not.



#### CLG HT SHOWN 7'-8" CLG HT POSSIBLE 9'-0"

\* Major Change Fee, see website plan page for cost

| F1 LIVING AREA       | 0 FT | F1 BEDROOMS          | 0 | F1 BATHROOMS         | 0 |
|----------------------|------|----------------------|---|----------------------|---|
| Main                 | FT   | Main                 |   | Main                 |   |
| Future               | FT   | Future               |   | Future               |   |
| 2 <sup>nd</sup> Unit | FT   | 2 <sup>nd</sup> Unit |   | 2 <sup>nd</sup> Unit |   |



# SHAINA - FRONT ELEVATION 1104.144.v2 GL





### SHAINA - RIGHT ELEVATION 1104.144.v2 GL

\_





### SHAINA - REAR ELEVATION 1104.144.v2 GL





### SHAINA - LEFT ELEVATION 1104.144.v2 GL

\_





### SHAINA - REAR RENDER 1104.144.v2 GL