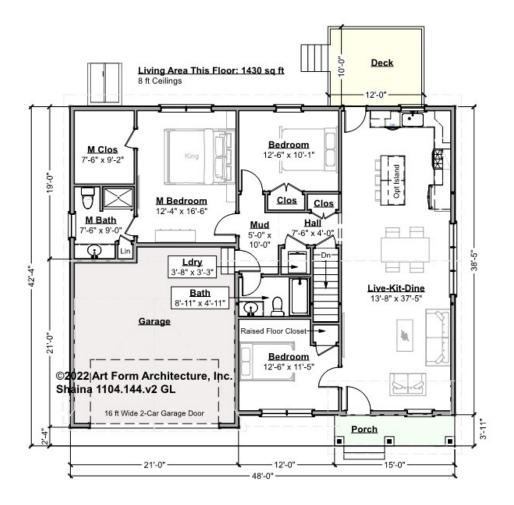

## SHAINA - 1<sup>ST</sup> FLOOR 1104.144.v2 GL

Some features shown are optional. Your Purchase & Sale Agreement governs, whether items are labeled "optional" in this document or not.

CLG HT SHOWN 8'-0" CLG HT POSSIBLE 8'-0"

\* Major Change Fee, see website plan page for cost

| F1 LIVING AREA       | 1430 <sup>FT</sup> | F1 BEDROOMS          | 3    | F1 BATHROOMS         | 2    |
|----------------------|--------------------|----------------------|------|----------------------|------|
| Main                 | 1430.00 FT         | Main                 | 3.00 | Main                 | 2.00 |
| Future               | FT                 | Future               |      | Future               |      |
| 2 <sup>nd</sup> Unit | FT                 | 2 <sup>nd</sup> Unit |      | 2 <sup>nd</sup> Unit |      |