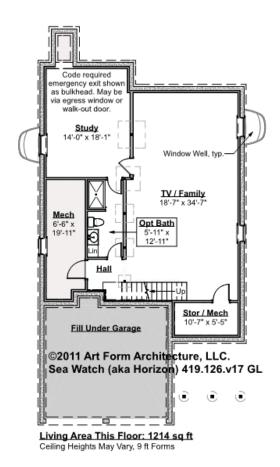

#### SEA WATCH (AKA HORIZON) -BASEMENT 419.126.v17 GL

Note: Finished Basement area is NOT included in main or future Living Area, but IS shown on CDs.

We do this so Search doesn't mislead.

Some features shown are optional. Your Purchase & Sale Agreement governs, whether items are labeled "optional" in this document or not.

CLG HT SHOWN 8'-1" - 8'-11" CLG HT POSSIBLE 10' & Up

\* Major Change Fee, see website plan page for cost

| F1 LIVING AREA       | 0 FT | F1 BEDROOMS          | 1    | F1 BATHROOMS         | 1    |
|----------------------|------|----------------------|------|----------------------|------|
| Main                 | FT   | Main                 |      | Main                 |      |
| Future               | FT   | Future               | 1.00 | Future               | 1.00 |
| 2 <sup>nd</sup> Unit | FT   | 2 <sup>nd</sup> Unit |      | 2 <sup>nd</sup> Unit |      |