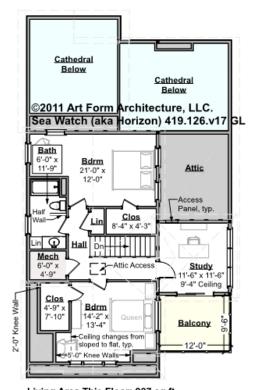

# SEA WATCH (AKA HORIZON) - 2<sup>ND</sup> FLOOR 419.126.v17 GL

Some features shown are optional. Your Purchase & Sale Agreement governs, whether items are labeled "optional" in this document or not.

Living Area This Floor: 927 sq ft 8 ft Ceilings, unless noted otherwise

#### CLG HT SHOWN 8'-0" CLG HT POSSIBLE 9'-0"

\* Major Change Fee, see website plan page for cost

| F1 LIVING AREA       | 927 <sup>FT</sup> | F1 BEDROOMS          | 3    | F1 BATHROOMS         | 1    |
|----------------------|-------------------|----------------------|------|----------------------|------|
| Main                 | 927.00 FT         | Main                 | 2.00 | Main                 | 1.00 |
| Future               | FT                | Future               | 1.00 | Future               |      |
| 2 <sup>nd</sup> Unit | FT                | 2 <sup>nd</sup> Unit |      | 2 <sup>nd</sup> Unit |      |