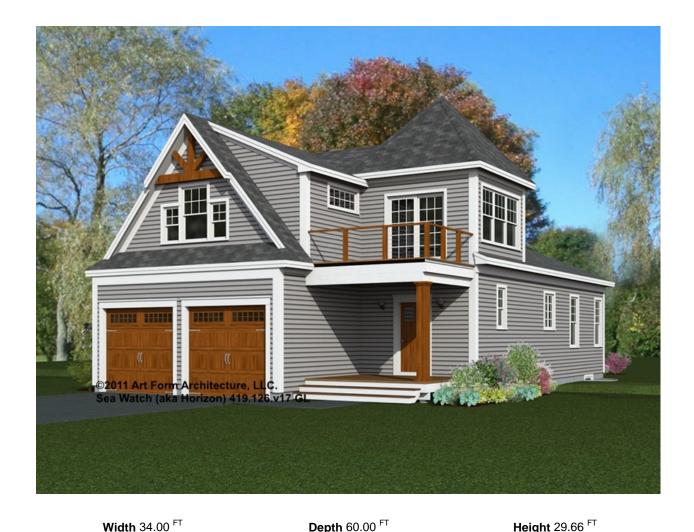

#### SEA WATCH (AKA HORIZON) -FRONT/RIGHT ELEVATION 419.126.v17 GL

\_

Some features shown are optional. Your Purchase & Sale Agreement governs, whether items are labeled "optional" in this document or not.

### SEA WATCH (AKA HORIZON) -REAR/LEFT ELEVATION 419.126.v17 GL

\_

Some features shown are optional. Your Purchase & Sale Agreement governs, whether items are labeled "optional" in this document or not.

## SEA WATCH (AKA HORIZON) - REAR RENDER 419.126.v17 GL

Some features shown are optional. Your Purchase & Sale Agreement governs, whether items are labeled "optional" in this document or not.