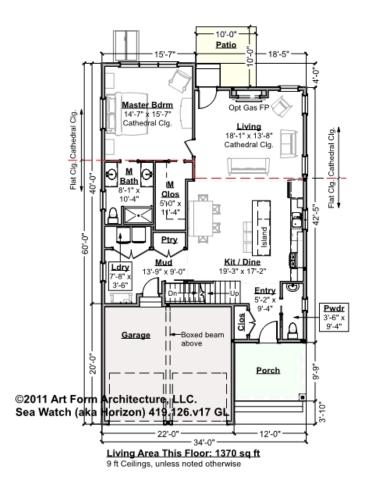

# SEA WATCH (AKA HORIZON) - 1<sup>ST</sup> FLOOR 419.126.v17 GL

Some features shown are optional. Your Purchase & Sale Agreement governs, whether items are labeled "optional" in this document or not.

CLG HT SHOWN 9'-0" CLG HT POSSIBLE 8'-0"

\* Major Change Fee, see website plan page for cost

| F1 LIVING AREA       | 1370 <sup>FT</sup>    | F1 BEDROOMS          | 1    | F1 BATHROOMS         | 1.5  |
|----------------------|-----------------------|----------------------|------|----------------------|------|
| Main                 | 1370.00 <sup>FT</sup> | Main                 | 1.00 | Main                 | 1.50 |
| Future               | FT                    | Future               |      | Future               |      |
| 2 <sup>nd</sup> Unit | FT                    | 2 <sup>nd</sup> Unit |      | 2 <sup>nd</sup> Unit |      |