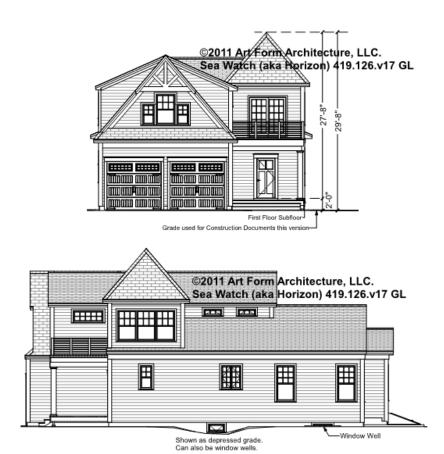

#### SEA WATCH (AKA HORIZON) -FRONT/RIGHT ELEVATION 419.126.v17 GL

\_

Some features shown are optional. Your Purchase & Sale Agreement governs, whether items are labeled "optional" in this document or not.

### SEA WATCH (AKA HORIZON) -REAR/LEFT ELEVATION 419.126.v17 GL

\_

Some features shown are optional. Your Purchase & Sale Agreement governs, whether items are labeled "optional" in this document or not.