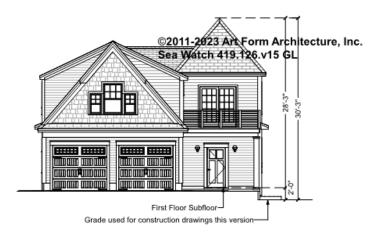

Some features shown are optional. Your Purchase & Sale Agreement governs, whether items are labeled "optional" in this document or not.



#### CLG HT SHOWN 8'-1" - 8'-11" CLG HT POSSIBLE 7'-8"

\* Major Change Fee, see website plan page for cost

| F1 LIVING AREA       | 0 <sup>FT</sup> | F1 BEDROOMS          | 0 | F1 BATHROOMS         | 0 |
|----------------------|-----------------|----------------------|---|----------------------|---|
| Main                 | FT              | Main                 |   | Main                 |   |
| Future               | FT              | Future               |   | Future               |   |
| 2 <sup>nd</sup> Unit | FT              | 2 <sup>nd</sup> Unit |   | 2 <sup>nd</sup> Unit |   |



### SEA WATCH (AKA HORIZON) - FRONT ELEVATION 419.126.v15 GL





## SEA WATCH (AKA HORIZON) - RIGHT ELEVATION 419.126.v15 GL





### SEA WATCH (AKA HORIZON) - REAR ELEVATION 419.126.v15 GL





### SEA WATCH (AKA HORIZON) - LEFT ELEVATION 419.126.v15 GL





### SEA WATCH (AKA HORIZON) - REAR RENDER 419.126.v15 GL