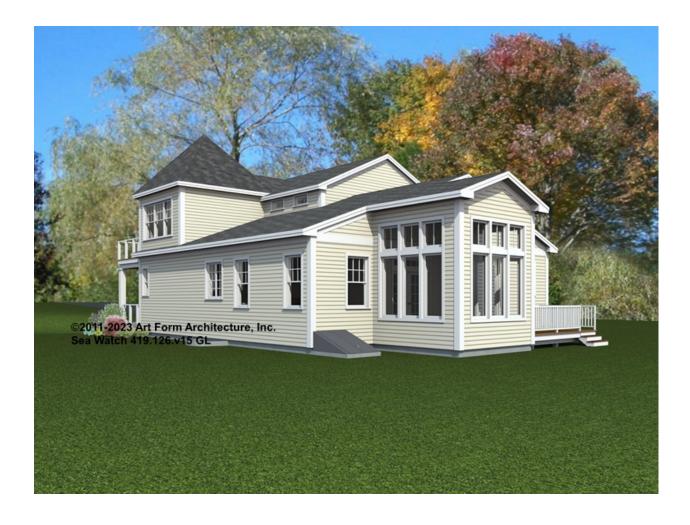

VING AREA       | 0 <sup>FT</sup> | F1 BEDROOMS          | 0 | F1 BATHROOMS         | 0 |
|----------------------|-----------------|----------------------|---|----------------------|---|
| Main                 | FT              | Main                 |   | Main                 |   |
| Future               | FT              | Future               |   | Future               |   |
| 2 <sup>nd</sup> Unit | FT              | 2 <sup>nd</sup> Unit |   | 2 <sup>nd</sup> Unit |   |



### SEA WATCH (AKA HORIZON) - FRONT ELEVATION 419.126.v15 GL





## SEA WATCH (AKA HORIZON) - RIGHT ELEVATION 419.126.v15 GL





### SEA WATCH (AKA HORIZON) - REAR ELEVATION 419.126.v15 GL





### SEA WATCH (AKA HORIZON) - LEFT ELEVATION 419.126.v15 GL





### SEA WATCH (AKA HORIZON) - REAR RENDER 419.126.v15 GL