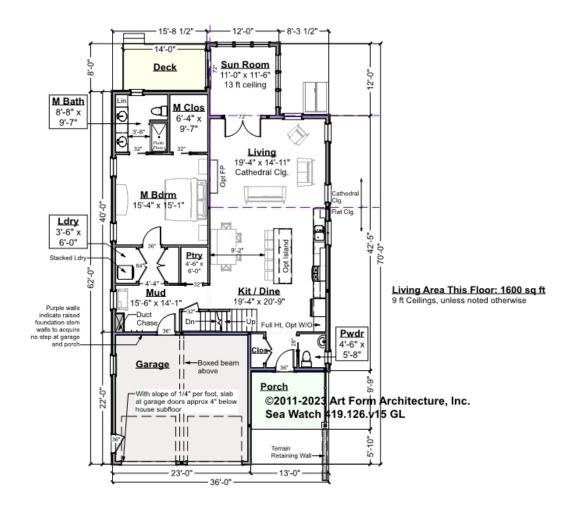

### SEA WATCH (AKA HORIZON) - 1<sup>ST</sup> FLOOR 419.126.v15 GL

CLG HT SHOWN 9'-0" CLG HT POSSIBLE 8'-0"

<sup>\*</sup> Major Change Fee, see website plan page for cost

| F1 LIVING AREA       | 1600 <sup>FT</sup> | F1 BEDROOMS          | 1    | F1 BATHROOMS         | 1.5  |
|----------------------|--------------------|----------------------|------|----------------------|------|
| Main                 | 1600.00 FT         | Main                 | 1.00 | Main                 | 1.50 |
| Future               | FT                 | Future               |      | Future               |      |
| 2 <sup>nd</sup> Unit | FT                 | 2 <sup>nd</sup> Unit |      | 2 <sup>nd</sup> Unit |      |