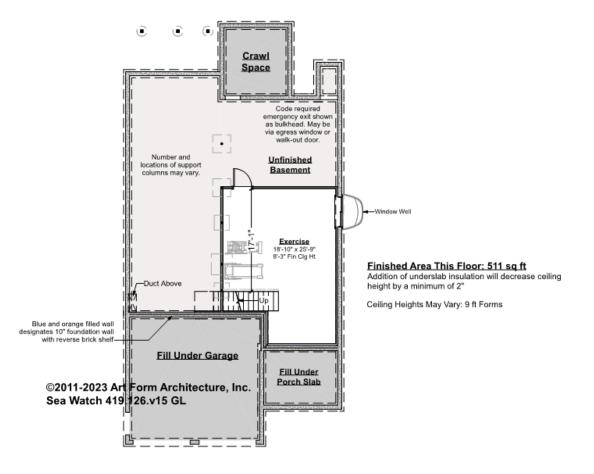

#### SEA WATCH (AKA HORIZON) -BASEMENT 419.126.v15 GL

Note: finished basement area is NOT included in main or future Living Area, but IS shown on CDs. We do this so Search doesn't mislead.

Some features shown are optional. Your Purchase & Sale Agreement governs, whether items are labeled "optional" in this document or not.

#### CLG HT SHOWN 8'-1" - 8'-11" CLG HT POSSIBLE 7'-8"

\* Major Change Fee, see website plan page for cost

| F1 LIVING AREA       | 0 <sup>FT</sup> | F1 BEDROOMS          | 0 | F1 BATHROOMS         | 0 |
|----------------------|-----------------|----------------------|---|----------------------|---|
| Main                 | FT              | Main                 |   | Main                 |   |
| Future               | FT              | Future               |   | Future               |   |
| 2 <sup>nd</sup> Unit | FT              | 2 <sup>nd</sup> Unit |   | 2 <sup>nd</sup> Unit |   |