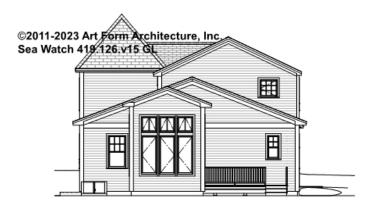

or not.



#### CLG HT SHOWN 8'-1" - 8'-11" CLG HT POSSIBLE 7'-8"

\* Major Change Fee, see website plan page for cost

| F1 LIVING AREA       | 0 <sup>FT</sup> | F1 BEDROOMS          | 0 | F1 BATHROOMS         | 0 |
|----------------------|-----------------|----------------------|---|----------------------|---|
| Main                 | FT              | Main                 |   | Main                 |   |
| Future               | FT              | Future               |   | Future               |   |
| 2 <sup>nd</sup> Unit | FT              | 2 <sup>nd</sup> Unit |   | 2 <sup>nd</sup> Unit |   |



### SEA WATCH (AKA HORIZON) - FRONT ELEVATION 419.126.v15 GL





## SEA WATCH (AKA HORIZON) - RIGHT ELEVATION 419.126.v15 GL





### SEA WATCH (AKA HORIZON) - REAR ELEVATION 419.126.v15 GL





### SEA WATCH (AKA HORIZON) - LEFT ELEVATION 419.126.v15 GL





### SEA WATCH (AKA HORIZON) - REAR RENDER 419.126.v15 GL