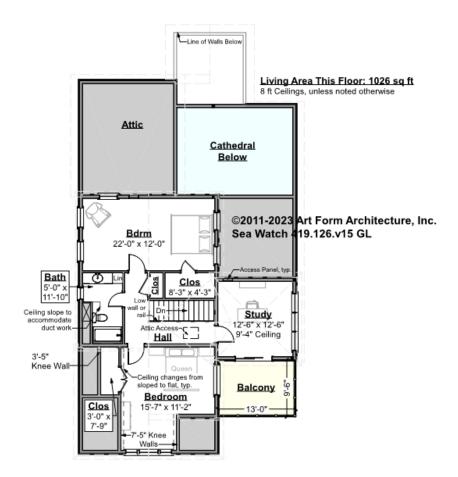

# SEA WATCH (AKA HORIZON) - 2<sup>ND</sup> FLOOR 419.126.v15 GL

\_

CLG HT SHOWN 8'-0" CLG HT POSSIBLE 9'-0"

<sup>\*</sup> Major Change Fee, see website plan page for cost

| F1 LIVING AREA       | 1026 <sup>FT</sup> | F1 BEDROOMS          | 3    | F1 BATHROOMS         | 1    |
|----------------------|--------------------|----------------------|------|----------------------|------|
| Main                 | 1026.00 FT         | Main                 | 2.00 | Main                 | 1.00 |
| Future               | FT                 | Future               | 1.00 | Future               |      |
| 2 <sup>nd</sup> Unit | FT                 | 2 <sup>nd</sup> Unit |      | 2 <sup>nd</sup> Unit |      |