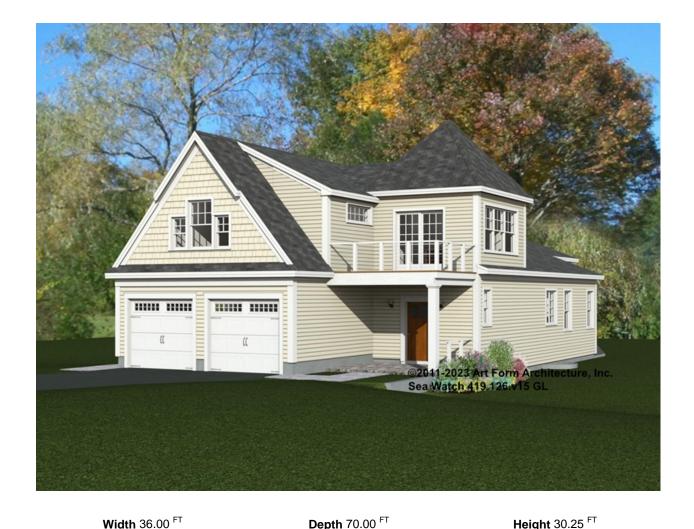

#### SEA WATCH (AKA HORIZON) 419.126.v15 GL

In addition to our Terms and Conditions (the "Terms"), please be aware of the following:

Art Form Architecture, LLC ("Artform") requires that our Drawings be built substantially as designed. Artform will not be obligated by or liable for use of this design with markups as part of any builder agreement. While we attempt to accommodate where possible and reasonable, and where the changes do not denigrate our design, any and all changes to Drawings must be approved in writing by Artform. It is recommended that you have your Drawing updated by Artform prior to attaching any Drawing to any builder agreement. Artform shall not be responsible for the misuse of or unauthorized alterations to any of its Drawings.



| LIVING AREA          | 2626 FT | BEDROOMS             | 4 | BATHROOMS            | 2.5 |
|----------------------|---------|----------------------|---|----------------------|-----|
| Main                 | 2626 FT | Main                 | 3 | Main                 | 2.5 |
| Future               | 0 FT    | Future               | 1 | Future               | 0   |
| 2 <sup>nd</sup> Unit | 0 FT    | 2 <sup>nd</sup> Unit | 0 | 2 <sup>nd</sup> Unit | 0   |



### SEA WATCH (AKA HORIZON) - 1<sup>ST</sup> FLOOR 419.126.v15 GL



CLG HT SHOWN 9'-0" CLG HT POSSIBLE 8'-0"

<sup>\*</sup> Major Change Fee, see website plan page for cost

| F1 LIVING AREA       | 1600 <sup>FT</sup> | F1 BEDROOMS          | 1    | F1 BATHROOMS         | 1.5  |
|----------------------|--------------------|--------------