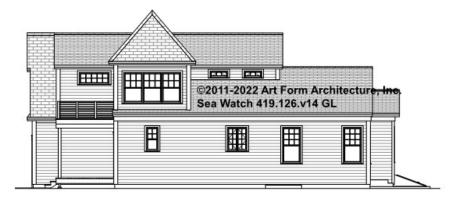

NT 419.126.v14 GL

\_

Some features shown are optional. Your Purchase & Sale Agreement governs, whether items are labeled "optional" in this document or not.



#### CLG HT SHOWN 7'-8" CLG HT POSSIBLE 9'-0"

\* Major Change Fee, see website plan page for cost

| F1 LIVING AREA       | 0 FT | F1 BEDROOMS          | 0 | F1 BATHROOMS 0       |
|----------------------|------|----------------------|---|----------------------|
| Main                 | FT   | Main                 |   | Main                 |
| Future               | FT   | Future               |   | Future               |
| 2 <sup>nd</sup> Unit | FT   | 2 <sup>nd</sup> Unit |   | 2 <sup>nd</sup> Unit |



## SEA WATCH (AKA HORIZON) - FRONT ELEVATION 419.126.v14 GL





# SEA WATCH (AKA HORIZON) - RIGHT ELEVATION 419.126.v14 GL





# SEA WATCH (AKA HORIZON) - REAR ELEVATION 419.126.v14 GL





# SEA WATCH (AKA HORIZON) - LEFT ELEVATION 419.126.v14 GL





# SEA WATCH (AKA HORIZON) - REAR RENDER 419.126.v14 GL