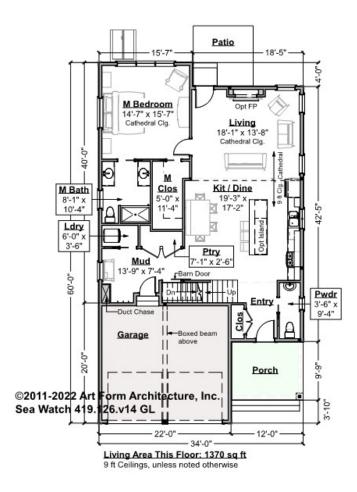

# SEA WATCH (AKA HORIZON) - 1<sup>ST</sup> FLOOR 419.126.v14 GL

Some features shown are optional. Your Purchase & Sale Agreement governs, whether items are labeled "optional" in this document or not.

CLG HT SHOWN 9'-0" CLG HT POSSIBLE 8'-0"

\* Major Change Fee, see website plan page for cost

| F1 LIVING AREA       | 1370 <sup>FT</sup> | F1 BEDROOMS          | 1    | F1 BATHROOMS         | 1.5  |
|----------------------|--------------------|----------------------|------|----------------------|------|
| Main                 | 1370.00 FT         | Main                 | 1.00 | Main                 | 1.50 |
| Future               | FT                 | Future               |      | Future               |      |
| 2 <sup>nd</sup> Unit | FT                 | 2 <sup>nd</sup> Unit |      | 2 <sup>nd</sup> Unit |      |