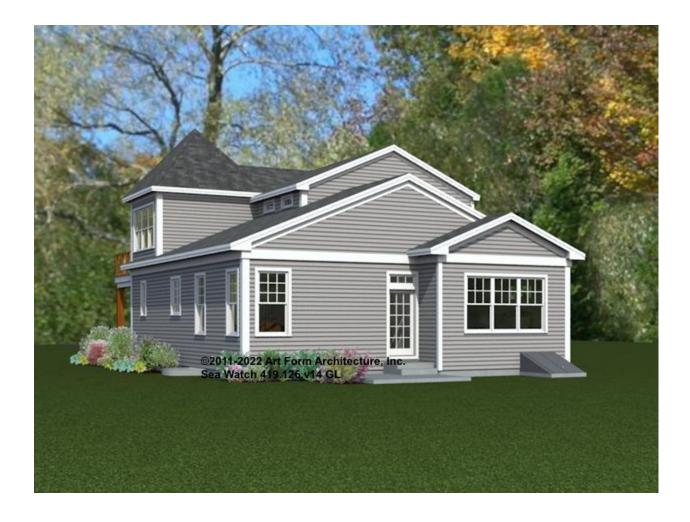

CLG HT POSSIBLE 9'-0"

\* Major Change Fee, see website plan page for cost

| F1 LIVING AREA       | 0 FT | F1 BEDROOMS          | 0 | F1 BATHROOMS 0       |
|----------------------|------|----------------------|---|----------------------|
| Main                 | FT   | Main                 |   | Main                 |
| Future               | FT   | Future               |   | Future               |
| 2 <sup>nd</sup> Unit | FT   | 2 <sup>nd</sup> Unit |   | 2 <sup>nd</sup> Unit |



## SEA WATCH (AKA HORIZON) - FRONT ELEVATION 419.126.v14 GL





# SEA WATCH (AKA HORIZON) - RIGHT ELEVATION 419.126.v14 GL





# SEA WATCH (AKA HORIZON) - REAR ELEVATION 419.126.v14 GL





# SEA WATCH (AKA HORIZON) - LEFT ELEVATION 419.126.v14 GL





# SEA WATCH (AKA HORIZON) - REAR RENDER 419.126.v14 GL