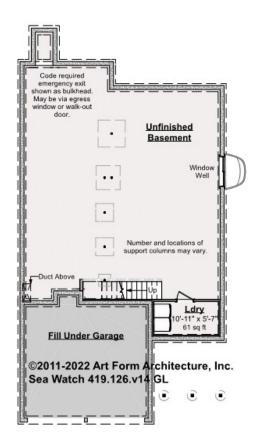

## SEA WATCH (AKA HORIZON) -BASEMENT 419.126.v14 GL

\_

Some features shown are optional. Your Purchase & Sale Agreement governs, whether items are labeled "optional" in this document or not.

#### CLG HT SHOWN 7'-8" CLG HT POSSIBLE 9'-0"

\* Major Change Fee, see website plan page for cost

| F1 LIVING AREA       | 0 FT | F1 BEDROOMS          | 0 | F1 BATHROOMS 0       |
|----------------------|------|----------------------|---|----------------------|
| Main                 | FT   | Main                 |   | Main                 |
| Future               | FT   | Future               |   | Future               |
| 2 <sup>nd</sup> Unit | FT   | 2 <sup>nd</sup> Unit |   | 2 <sup>nd</sup> Unit |