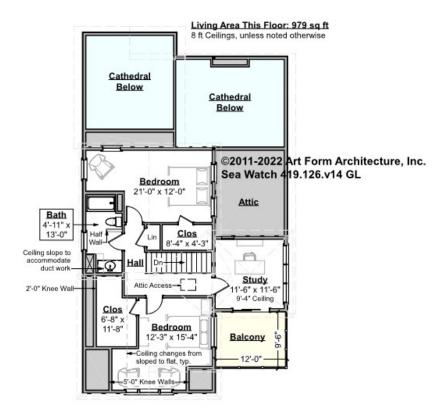

# SEA WATCH (AKA HORIZON) - 2<sup>ND</sup> FLOOR 419.126.v14 GL

Some features shown are optional. Your Purchase & Sale Agreement governs, whether items are labeled "optional" in this document or not.

#### CLG HT SHOWN 8'-0" CLG HT POSSIBLE 8'-0"

\* Major Change Fee, see website plan page for cost

| F1 LIVING AREA       | 979 <sup>FT</sup> | F1 BEDROOMS          | 3    | F1 BATHROOMS         | 1    |
|----------------------|-------------------|----------------------|------|----------------------|------|
| Main                 | 979.00 FT         | Main                 | 2.00 | Main                 | 1.00 |
| Future               | FT                | Future               | 1.00 | Future               |      |
| 2 <sup>nd</sup> Unit | FT                | 2 <sup>nd</sup> Unit |      | 2 <sup>nd</sup> Unit |      |