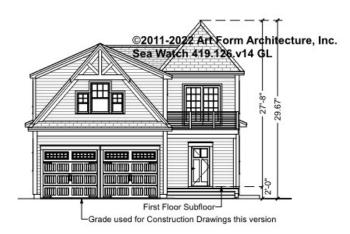

sup>nd</sup> Unit |      |



## SEA WATCH (AKA HORIZON) -BASEMENT 419.126.v14 GL

\_

Some features shown are optional. Your Purchase & Sale Agreement governs, whether items are labeled "optional" in this document or not.



#### CLG HT SHOWN 7'-8" CLG HT POSSIBLE 9'-0"

\* Major Change Fee, see website plan page for cost

| F1 LIVING AREA       | 0 FT | F1 BEDROOMS          | 0 | F1 BATHROOMS 0       |
|----------------------|------|----------------------|---|----------------------|
| Main                 | FT   | Main                 |   | Main                 |
| Future               | FT   | Future               |   | Future               |
| 2 <sup>nd</sup> Unit | FT   | 2 <sup>nd</sup> Unit |   | 2 <sup>nd</sup> Unit |



## SEA WATCH (AKA HORIZON) - FRONT ELEVATION 419.126.v14 GL





# SEA WATCH (AKA HORIZON) - RIGHT ELEVATION 419.126.v14 GL





# SEA WATCH (AKA HORIZON) - REAR ELEVATION 419.126.v14 GL





# SEA WATCH (AKA HORIZON) - LEFT ELEVATION 419.126.v14 GL





# SEA WATCH (AKA HORIZON) - REAR RENDER 419.126.v14 GL