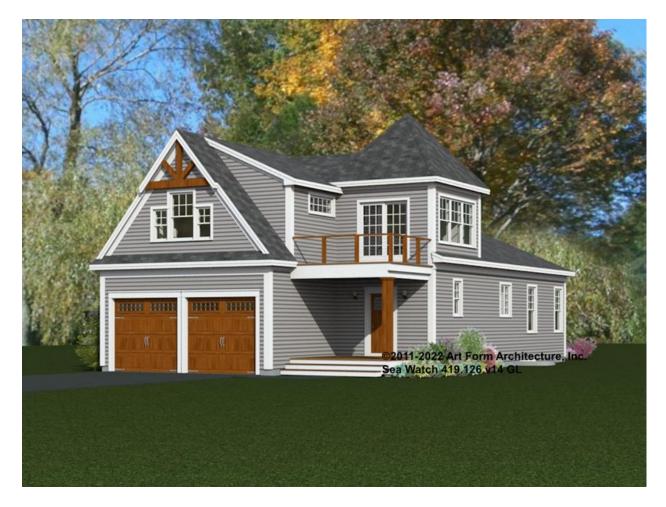

## SEA WATCH (AKA HORIZON) - FRONT ELEVATION 419.126.v14 GL

| Width 34.00 FT | Depth 60.00 FT | Height 29.67 FT |
|----------------|----------------|-----------------|
|                | I              |                 |

| LIVING AREA          | 2349 <sup>FT</sup> | BEDROOMS             | 4 | BATHROOMS            | 2.5 |
|----------------------|--------------------|----------------------|---|----------------------|-----|
| Main                 | 2349 <sup>FT</sup> | Main                 | 3 | Main                 | 2.5 |
| Future               | 0 FT               | Future               | 1 | Future               | 0   |
| 2 <sup>nd</sup> Unit | 0 FT               | 2 <sup>nd</sup> Unit | 0 | 2 <sup>nd</sup> Unit | 0   |