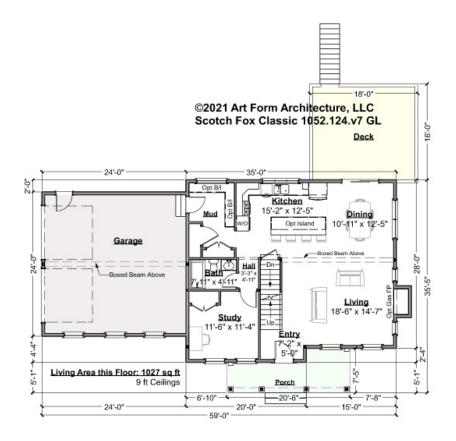

## SCOTCH FOX CLASSIC - 1<sup>ST</sup> FLOOR 1052.124.v7 GL

Some features shown are optional. Your Purchase & Sale Agreement governs, whether items are labeled "optional" in this document or not.

#### CLG HT SHOWN 9'-0" CLG HT POSSIBLE 8'-0"

\* Major Change Fee, see website plan page for cost

| F1 LIVING AREA       | 1027 <sup>FT</sup> | F1 BEDROOMS          | 1    | F1 BATHROOMS         | 1    |
|----------------------|--------------------|----------------------|------|----------------------|------|
| Main                 | 1027.00 FT         | Main                 | 1.00 | Main                 | 1.00 |
| Future               | FT                 | Future               |      | Future               |      |
| 2 <sup>nd</sup> Unit | FT                 | 2 <sup>nd</sup> Unit |      | 2 <sup>nd</sup> Unit |      |