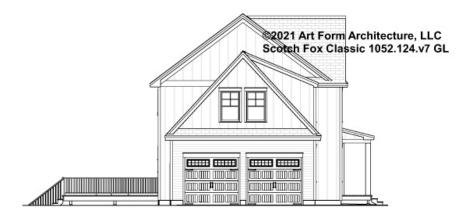

" in this document or not.



#### CLG HT SHOWN 7'-8" CLG HT POSSIBLE 10' & Up

\* Major Change Fee, see website plan page for cost

| F1 LIVING AREA       | 0 FT | F1 BEDROOMS          | 0 | F1 BATHROOMS         | 0 |
|----------------------|------|----------------------|---|----------------------|---|
| Main                 | FT   | Main                 |   | Main                 |   |
| Future               | FT   | Future               |   | Future               |   |
| 2 <sup>nd</sup> Unit | FT   | 2 <sup>nd</sup> Unit |   | 2 <sup>nd</sup> Unit |   |



## SCOTCH FOX CLASSIC - FRONT ELEVATION 1052.124.v7 GL





## SCOTCH FOX CLASSIC - RIGHT ELEVATION 1052.124.v7 GL





## SCOTCH FOX CLASSIC - REAR ELEVATION 1052.124.v7 GL





## SCOTCH FOX CLASSIC - LEFT ELEVATION 1052.124.v7 GL





### SCOTCH FOX CLASSIC - REAR RENDER 1052.124.v7 GL