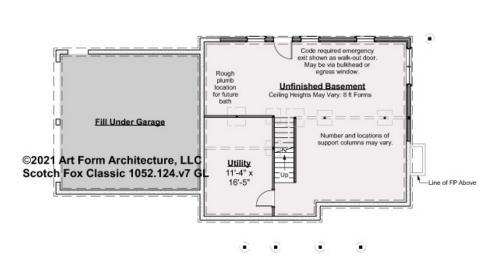

## SCOTCH FOX CLASSIC - BASEMENT 1052.124.v7 GL

\_

Some features shown are optional. Your Purchase & Sale Agreement governs, whether items are labeled "optional" in this document or not.

#### CLG HT SHOWN 7'-8" CLG HT POSSIBLE 10' & Up

\* Major Change Fee, see website plan page for cost

| F1 LIVING AREA       | 0 FT | F1 BEDROOMS          | 0 | F1 BATHROOMS         | 0 |
|----------------------|------|----------------------|---|----------------------|---|
| Main                 | FT   | Main                 |   | Main                 |   |
| Future               | FT   | Future               |   | Future               |   |
| 2 <sup>nd</sup> Unit | FT   | 2 <sup>nd</sup> Unit |   | 2 <sup>nd</sup> Unit |   |