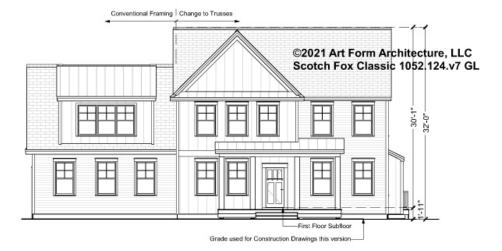

nit |      |



## SCOTCH FOX CLASSIC - BASEMENT 1052.124.v7 GL

\_

Some features shown are optional. Your Purchase & Sale Agreement governs, whether items are labeled "optional" in this document or not.



#### CLG HT SHOWN 7'-8" CLG HT POSSIBLE 10' & Up

\* Major Change Fee, see website plan page for cost

| F1 LIVING AREA       | 0 FT | F1 BEDROOMS          | 0 | F1 BATHROOMS         | 0 |
|----------------------|------|----------------------|---|----------------------|---|
| Main                 | FT   | Main                 |   | Main                 |   |
| Future               | FT   | Future               |   | Future               |   |
| 2 <sup>nd</sup> Unit | FT   | 2 <sup>nd</sup> Unit |   | 2 <sup>nd</sup> Unit |   |



## SCOTCH FOX CLASSIC - FRONT ELEVATION 1052.124.v7 GL





## SCOTCH FOX CLASSIC - RIGHT ELEVATION 1052.124.v7 GL





## SCOTCH FOX CLASSIC - REAR ELEVATION 1052.124.v7 GL





## SCOTCH FOX CLASSIC - LEFT ELEVATION 1052.124.v7 GL





### SCOTCH FOX CLASSIC - REAR RENDER 1052.124.v7 GL