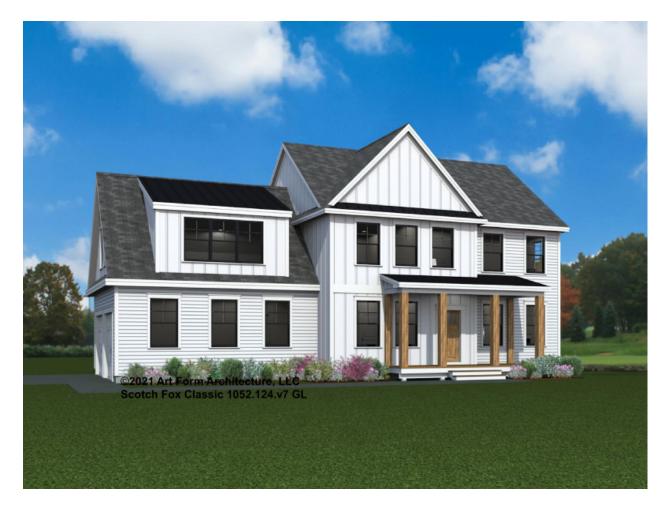

## SCOTCH FOX CLASSIC - FRONT ELEVATION 1052.124.v7 GL

| Width 59.00 FT | Depth 35.42 FT | Height 0.00 FT |
|----------------|----------------|----------------|
| TTIGETT 55.00  | Deptil 00.72   | ricigiit 0.00  |

| LIVING AREA          | 2464 <sup>FT</sup> | BEDROOMS             | 5 | BATHROOMS            | 3 |
|----------------------|--------------------|----------------------|---|----------------------|---|
| Main                 | 2054 FT            | Main                 | 4 | Main                 | 3 |
| Future               | 410 <sup>FT</sup>  | Future               | 1 | Future               | 0 |
| 2 <sup>nd</sup> Unit | 0 FT               | 2 <sup>nd</sup> Unit | 0 | 2 <sup>nd</sup> Unit | 0 |