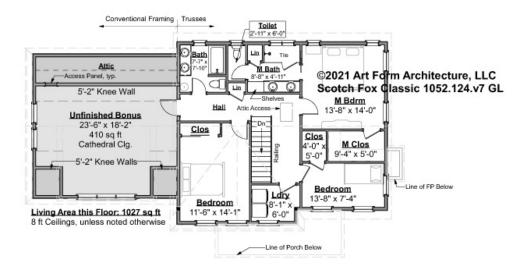

# SCOTCH FOX CLASSIC - 2<sup>ND</sup> FLOOR 1052.124.v7 GL

Some features shown are optional. Your Purchase & Sale Agreement governs, whether items are labeled "optional" in this document or not.

#### CLG HT SHOWN 8'-0" CLG HT POSSIBLE 9'-0"

\* Major Change Fee, see website plan page for cost

| F1 LIVING AREA       | 1437 <sup>FT</sup> | F1 BEDROOMS          | 4    | F1 BATHROOMS         | 2    |
|----------------------|--------------------|----------------------|------|----------------------|------|
| Main                 | 1027.00 FT         | Main                 | 3.00 | Main                 | 2.00 |
| Future               | 410.00 FT          | Future               | 1.00 | Future               |      |
| 2 <sup>nd</sup> Unit | FT                 | 2 <sup>nd</sup> Unit |      | 2 <sup>nd</sup> Unit |      |