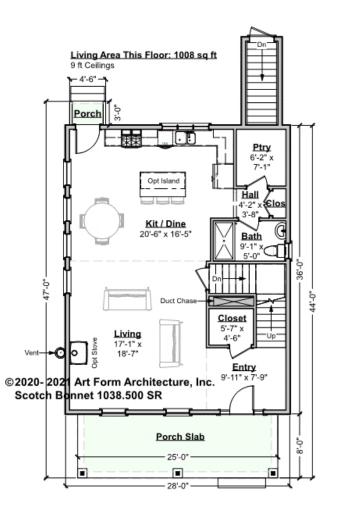

## SCOTCH BONNET - 1<sup>ST</sup> FLOOR 1038.500 SR

—

Some features shown are optional. Your Purchase & Sale Agreement governs, whether items are labeled "optional" in this document or not.

CLG HT SHOWN 9'-0" CLG HT POSSIBLE 8'-0"

\* Major Change Fee, see website plan page for cost

| F1 LIVING AREA       | 1008 <sup>FT</sup> | F1 BEDROOMS          | 0    | F1 BATHROOMS         | 0.5  |
|----------------------|--------------------|----------------------|------|----------------------|------|
| Main                 | 1008.00 FT         | Main                 | 0.00 | Main                 | 0.50 |
| Future               | 0.00 <sup>FT</sup> | Future               | 0.00 | Future               | 0.00 |
| 2 <sup>nd</sup> Unit | 0.00 <sup>ft</sup> | 2 <sup>nd</sup> Unit | 0.00 | 2 <sup>nd</sup> Unit | 0.00 |