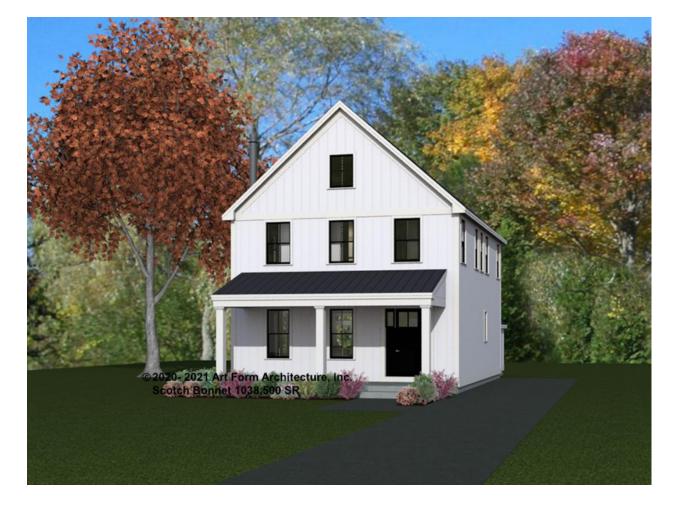

### SCOTCH BONNET - FRONT ELEVATION 1038.500 SR

\_\_\_\_

Some features shown are optional. Your Purchase & Sale Agreement governs, whether items are labeled "optional" in this document or not.

You may not build this Design without purchasing a License to Build (as defined in our Terms). Unauthorized changes are not permitted and violate copyright laws, which provide substantial penalties for infringement.