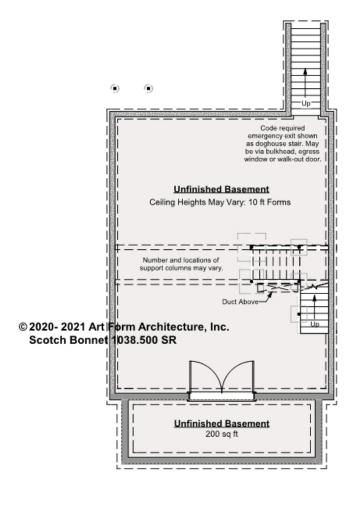

### SCOTCH BONNET - BASEMENT 1038.500 SR

\*Note: Plan denotes 10 ft Ceiling Height in basement, may vary.

\_\_\_\_

Some features shown are optional. Your Purchase & Sale Agreement governs, whether items are labeled "optional" in this document or not.

CLG HT SHOWN 9'-0" CLG HT POSSIBLE 8'-0"

\* Major Change Fee, see website plan page for cost

| F1 LIVING AREA       | 0 <sup>FT</sup>    | F1 BEDROOMS          | 0    | F1 BATHROOMS         | 0    |
|----------------------|--------------------|----------------------|------|----------------------|------|
| Main                 | 0.00 <sup>FT</sup> | Main                 | 0.00 | Main                 | 0.00 |
| Future               | 0.00 <sup>FT</sup> | Future               | 0.00 | Future               | 0.00 |
| 2 <sup>nd</sup> Unit | 0.00 <sup>FT</sup> | 2 <sup>nd</sup> Unit | 0.00 | 2 <sup>nd</sup> Unit | 0.00 |