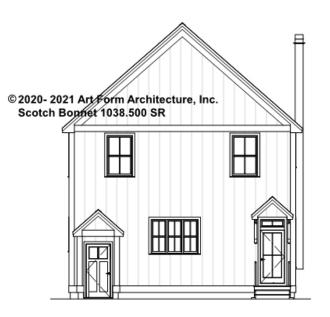

# SCOTCH BONNET - REAR ELEVATION 1038.500 SR

\_

Some features shown are optional. Your Purchase & Sale Agreement governs, whether items are labeled "optional" in this document or not.