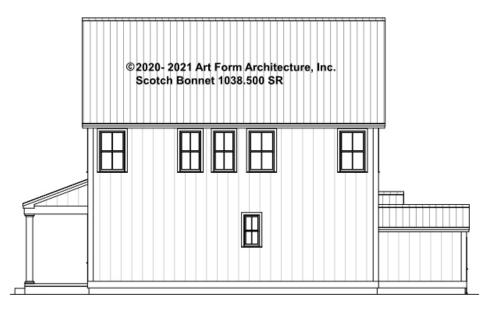

# SCOTCH BONNET - RIGHT ELEVATION 1038.500 SR

—

Some features shown are optional. Your Purchase & Sale Agreement governs, whether items are labeled "optional" in this document or not.