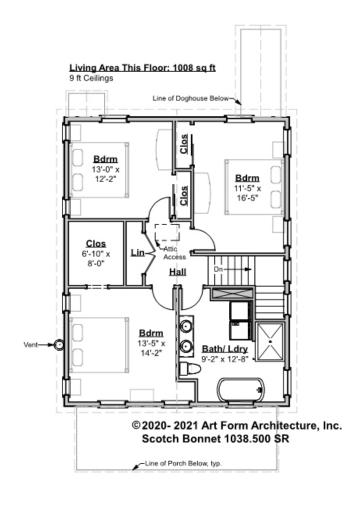

## SCOTCH BONNET - 2<sup>ND</sup> FLOOR 1038.500 SR

—

Some features shown are optional. Your Purchase & Sale Agreement governs, whether items are labeled "optional" in this document or not.

CLG HT SHOWN 9'-0" CLG HT POSSIBLE 8'-0"

\* Major Change Fee, see website plan page for cost

| F1 LIVING AREA       | 1008 <sup>FT</sup> | F1 BEDROOMS          | 3    | F1 BATHROOMS         | 1    |
|----------------------|--------------------|----------------------|------|----------------------|------|
| Main                 | 1008.00 FT         | Main                 | 3.00 | Main                 | 1.00 |
| Future               | 0.00 <sup>FT</sup> | Future               | 0.00 | Future               | 0.00 |
| 2 <sup>nd</sup> Unit | 0.00 <sup>FT</sup> | 2 <sup>nd</sup> Unit | 0.00 | 2 <sup>nd</sup> Unit | 0.00 |