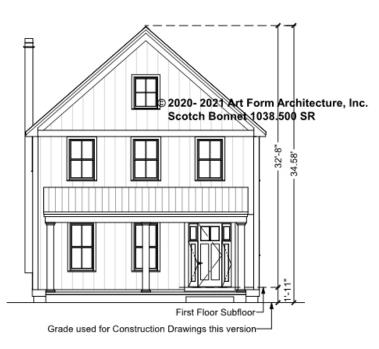

### SCOTCH BONNET - FRONT ELEVATION 1038.500 SR

\_\_\_\_

Some features shown are optional. Your Purchase & Sale Agreement governs, whether items are labeled "optional" in this document or not.

You may not build this Design without purchasing a License to Build (as defined in our Terms). Unauthorized changes are not permitted and violate copyright laws, which provide substantial penalties for infringement.