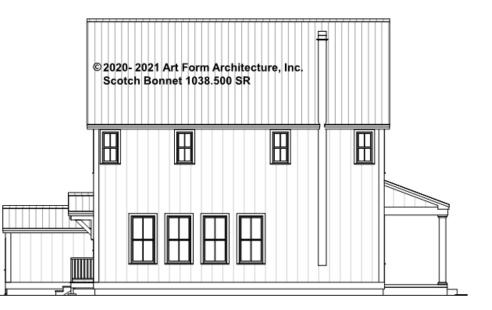

# SCOTCH BONNET - LEFT ELEVATION 1038.500 SR

—

Some features shown are optional. Your Purchase & Sale Agreement governs, whether items are labeled "optional" in this document or not.