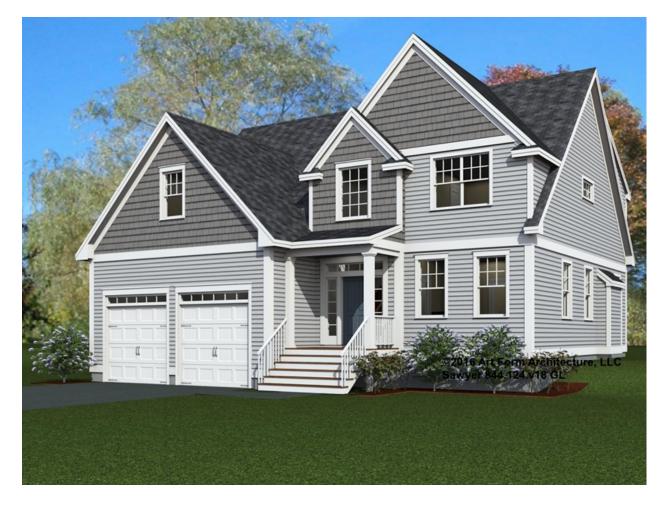

# SAWYER - FRONT/RIGHT ELEVATION 844.124.v18 GL

Some features shown are optional. Your Purchase & Sale Agreement governs, whether items are labeled "optional" in this document or not.

Use of this document is governed by our Terms and Conditions, found on our website: https://www.artform.us/terms-conditions/

#### © 2016 Art Form Architecture, LLC. ALL RIGHTS RESERVED.

You may not build this Design without purchasing a License to Build (as defined in our Terms). Unauthorized changes are not permitted and violate copyright laws, which provide substantial penalties for infringement.