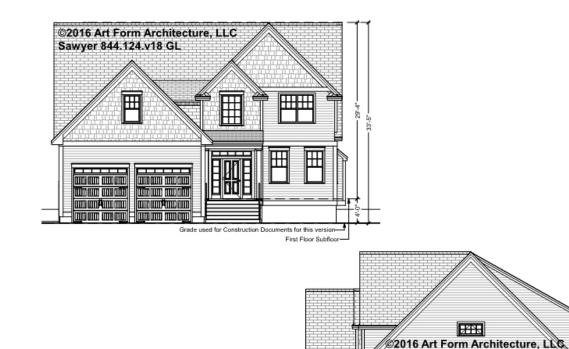

# SAWYER - FRONT/RIGHT ELEVATION 844.124.v18 GL

Some features shown are optional. Your Purchase & Sale Agreement governs, whether items are labeled "optional" in this document or not.

Use of this document is governed by our Terms and Conditions, found on our website: https://www.artform.us/terms-conditions/

#### © 2016 Art Form Architecture, LLC. ALL RIGHTS RESERVED.

You may not build this Design without purchasing a License to Build (as defined in our Terms). Unauthorized changes are not permitted and violate copyright laws, which provide substantial penalties for infringement.