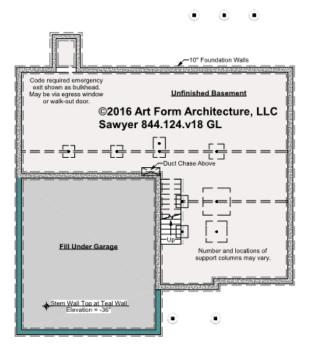

## SAWYER - BASEMENT 844.124.v18 GL

—

Some features shown are optional. Your Purchase & Sale Agreement governs, whether items are labeled "optional" in this document or not.

## CLG HT SHOWN 7'-8" CLG HT POSSIBLE 10' & Up

\* Major Change Fee, see website plan page for cost

| F1 LIVING AREA       | 0 <sup>FT</sup> | F1 BEDROOMS          | 0 | F1 BATHROOMS         | 0 |
|----------------------|-----------------|----------------------|---|----------------------|---|
| Main                 | FT              | Main                 |   | Main                 |   |
| Future               | FT              | Future               |   | Future               |   |
| 2 <sup>nd</sup> Unit | FT              | 2 <sup>nd</sup> Unit |   | 2 <sup>nd</sup> Unit |   |