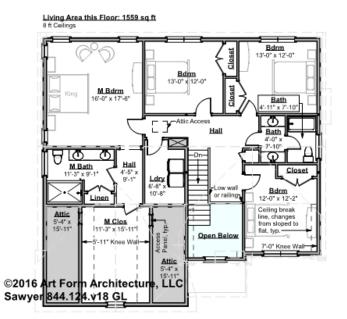

## SAWYER - 2<sup>ND</sup> FLOOR 844.124.v18 GL

—

Some features shown are optional. Your Purchase & Sale Agreement governs, whether items are labeled "optional" in this document or not.

## CLG HT SHOWN 8'-0" CLG HT POSSIBLE 9'-0"

\* Major Change Fee, see website plan page for cost

| F1 LIVING AREA       | 1559 <sup>FT</sup> | F1 BEDROOMS          | 4    | F1 BATHROOMS         | 2    |
|----------------------|--------------------|----------------------|------|----------------------|------|
| Main                 | 1559.00 FT         | Main                 | 4.00 | Main                 | 2.00 |
| Future               | FT                 | Future               |      | Future               |      |
| 2 <sup>nd</sup> Unit | FT                 | 2 <sup>nd</sup> Unit |      | 2 <sup>nd</sup> Unit |      |