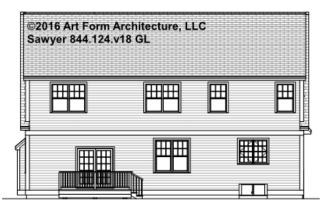

# SAWYER - REAR/LEFT ELEVATION 844.124.v18 GL

Some features shown are optional. Your Purchase & Sale Agreement governs, whether items are labeled "optional" in this document or not.

### © 2016 Art Form Architecture, LLC. ALL RIGHTS RESERVED.