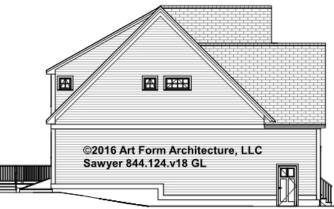

# SAWYER - REAR/LEFT ELEVATION 844.124.v18 GL

Some features shown are optional. Your Purchase & Sale Agreement governs, whether items are labeled "optional" in this document or not.

### © 2016 Art Form Architecture, LLC. ALL RIGHTS RESERVED.