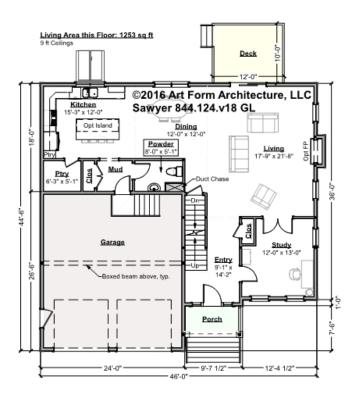

# SAWYER - 1<sup>ST</sup> FLOOR 844.124.v18 GL

—

Some features shown are optional. Your Purchase & Sale Agreement governs, whether items are labeled "optional" in this document or not.

## CLG HT SHOWN 9'-0" CLG HT POSSIBLE 8'-0"

\* Major Change Fee, see website plan page for cost

| F1 LIVING AREA       | 1253 <sup>FT</sup> | F1 BEDROOMS          | 1    | F1 BATHROOMS         | 0.5  |
|----------------------|--------------------|----------------------|------|----------------------|------|
| Main                 | 1253.00 FT         | Main                 |      | Main                 | 0.50 |
| Future               | FT                 | Future               | 1.00 | Future               |      |
| 2 <sup>nd</sup> Unit | FT                 | 2 <sup>nd</sup> Unit |      | 2 <sup>nd</sup> Unit |      |