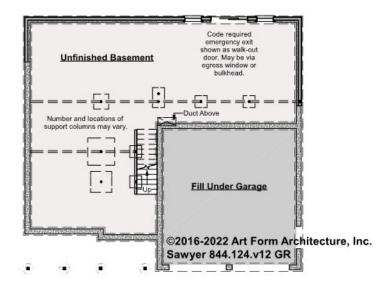

### SAWYER - BASEMENT 844.124.v12 GR

Some features shown are optional. Your Purchase & Sale Agreement governs, whether items are labeled "optional" in this document or not.

### CLG HT SHOWN 7'-8" CLG HT POSSIBLE 9'-0"

\* Major Change Fee, see website plan page for cost

| F1 LIVING AREA       | 0 FT               | F1 BEDROOMS          | 0    | F1 BATHROOMS         | 0    |
|----------------------|--------------------|----------------------|------|----------------------|------|
| Main                 | 0.00 <sup>FT</sup> | Main                 | 0.00 | Main                 | 0.00 |
| Future               | 0.00 FT            | Future               | 0.00 | Future               | 0.00 |
| 2 <sup>nd</sup> Unit | 0.00 FT            | 2 <sup>nd</sup> Unit | 0.00 | 2 <sup>nd</sup> Unit | 0.00 |