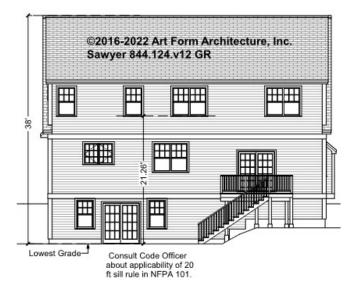

document or not.



### CLG HT SHOWN 7'-8" CLG HT POSSIBLE 9'-0"

\* Major Change Fee, see website plan page for cost

| F1 LIVING AREA       | 0 FT               | F1 BEDROOMS          | 0    | F1 BATHROOMS         | 0    |
|----------------------|--------------------|----------------------|------|----------------------|------|
| Main                 | 0.00 <sup>FT</sup> | Main                 | 0.00 | Main                 | 0.00 |
| Future               | 0.00 FT            | Future               | 0.00 | Future               | 0.00 |
| 2 <sup>nd</sup> Unit | 0.00 FT            | 2 <sup>nd</sup> Unit | 0.00 | 2 <sup>nd</sup> Unit | 0.00 |



## **SAWYER - FRONT ELEVATION** 844.124.v12 GR





## SAWYER - RIGHT ELEVATION 844.124.v12 GR

\_





## SAWYER - REAR ELEVATION 844.124.v12 GR





## SAWYER - LEFT ELEVATION 844.124.v12 GR





## SAWYER - REAR RENDER 844.124.v12 GR