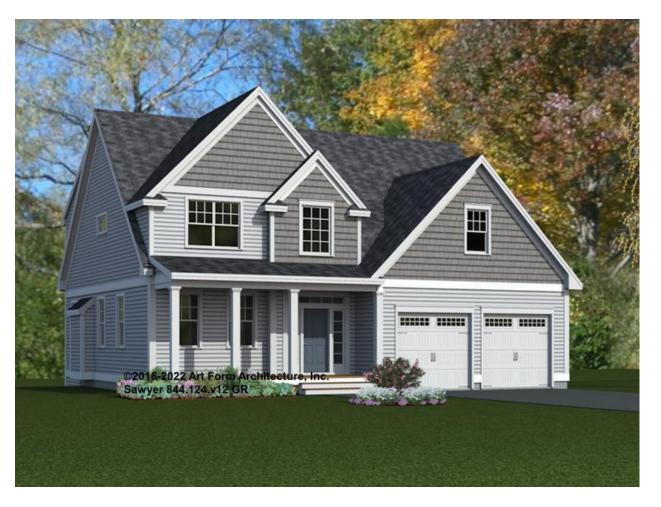

## **SAWYER** 844.124.v12 GR

In addition to our Terms and Conditions (the "Terms"), please be aware of the following:

Art Form Architecture, LLC ("Artform") requires that our Drawings be built substantially as designed. Artform will not be obligated by or liable for use of this design with markups as part of any builder agreement. While we attempt to accommodate where possible and reasonable, and where the changes do not denigrate our design, any and all changes to Drawings must be approved in writing by Artform. It is recommended that you have your Drawing updated by Artform prior to attaching any Drawing to any builder agreement. Artform shall not be responsible for the misuse of or unauthorized alterations to any of its Drawings.



| Width 46.00 FT | Depth 42.00 FT | Height 31.34 FT |
|----------------|----------------|-----------------|
|                |                |                 |

| LIVING AREA          | 2788 <sup>FT</sup> | BEDROOMS             | 5 | BATHROOMS            | 2.5 |
|----------------------|--------------------|----------------------|---|----------------------|-----|
| Main                 | 2788 <sup>FT</sup> | Main                 | 4 | Main                 | 2.5 |
| Future               | 0 FT               | Future               | 1 | Future               | 0   |
| 2 <sup>nd</sup> Unit | 0 FT               | 2 <sup>nd</sup> Unit | 0 | 2 <sup>nd</sup> Unit | 0   |



# SAWYER - 1<sup>ST</sup> FLOOR 844.124.v12 GR

Some features shown are optional. Your Purchase & Sale Agreement governs,