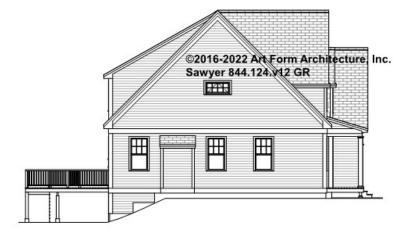

HT POSSIBLE 9'-0"

\* Major Change Fee, see website plan page for cost

| F1 LIVING AREA       | 0 FT               | F1 BEDROOMS          | 0    | F1 BATHROOMS         | 0    |
|----------------------|--------------------|----------------------|------|----------------------|------|
| Main                 | 0.00 <sup>FT</sup> | Main                 | 0.00 | Main                 | 0.00 |
| Future               | 0.00 FT            | Future               | 0.00 | Future               | 0.00 |
| 2 <sup>nd</sup> Unit | 0.00 FT            | 2 <sup>nd</sup> Unit | 0.00 | 2 <sup>nd</sup> Unit | 0.00 |



## **SAWYER - FRONT ELEVATION** 844.124.v12 GR





## SAWYER - RIGHT ELEVATION 844.124.v12 GR

\_





## SAWYER - REAR ELEVATION 844.124.v12 GR





## SAWYER - LEFT ELEVATION 844.124.v12 GR





## SAWYER - REAR RENDER 844.124.v12 GR