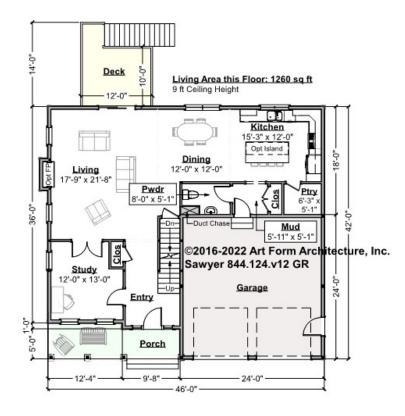

# SAWYER - 1<sup>ST</sup> FLOOR 844.124.v12 GR

Some features shown are optional. Your Purchase & Sale Agreement governs, whether items are labeled "optional" in this document or not.

### CLG HT SHOWN 9'-0" CLG HT POSSIBLE 8'-0"

\* Major Change Fee, see website plan page for cost

| F1 LIVING AREA       | 1260 <sup>FT</sup> | F1 BEDROOMS          | 1    | F1 BATHROOMS         | 0.5  |
|----------------------|--------------------|----------------------|------|----------------------|------|
| Main                 | 1260.00 FT         | Main                 | 0.00 | Main                 | 0.50 |
| Future               | 0.00 FT            | Future               | 1.00 | Future               | 0.00 |
| 2 <sup>nd</sup> Unit | 0.00 FT            | 2 <sup>nd</sup> Unit | 0.00 | 2 <sup>nd</sup> Unit | 0.00 |