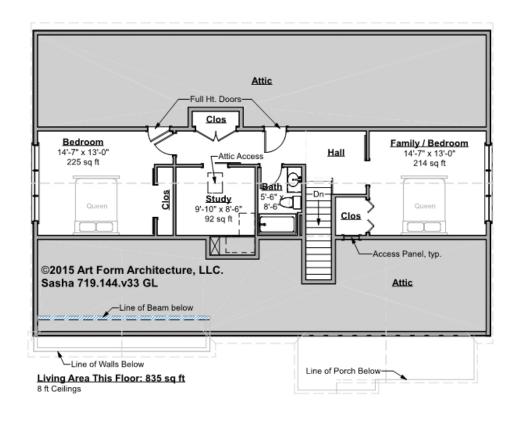

# **SASHA - 2<sup>ND</sup> FLOOR** 719.144.v33 GL

—

Some features shown are optional. Your Purchase & Sale Agreement governs, whether items are labeled "optional" in this document or not.

### CLG HT SHOWN 8'-0" CLG HT POSSIBLE 9'-0"

\* Major Change Fee, see website plan page for cost

| F1 LIVING AREA       | 835 <sup>ft</sup> | F1 BEDROOMS          | 2    | F1 BATHROOMS         | 1    |
|----------------------|-------------------|----------------------|------|----------------------|------|
| Main                 | 835.00 FT         | Main                 | 2.00 | Main                 | 1.00 |
| Future               | FT                | Future               |      | Future               |      |
| 2 <sup>nd</sup> Unit | FT                | 2 <sup>nd</sup> Unit |      | 2 <sup>nd</sup> Unit |      |