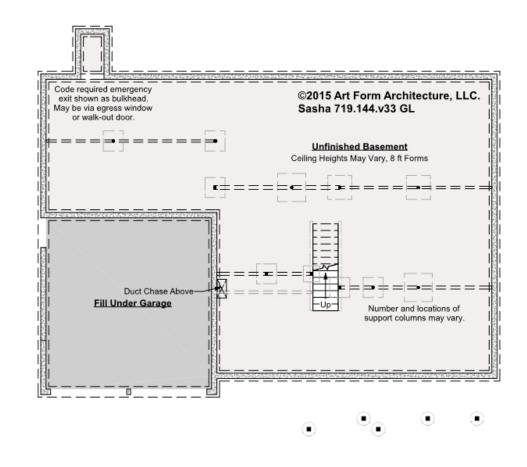

### SASHA - BASEMENT 719.144.v33 GL

—

Some features shown are optional. Your Purchase & Sale Agreement governs, whether items are labeled "optional" in this document or not.

CLG HT SHOWN 7'-8" CLG HT POSSIBLE 10' & Up

\* Major Change Fee, see website plan page for cost

| F1 LIVING AREA       | 0 <sup>FT</sup> | F1 BEDROOMS          | 0 | F1 BATHROOMS         | 0 |
|----------------------|-----------------|----------------------|---|----------------------|---|
| Main                 | FT              | Main                 |   | Main                 |   |
| Future               | FT              | Future               |   | Future               |   |
| 2 <sup>nd</sup> Unit | FT              | 2 <sup>nd</sup> Unit |   | 2 <sup>nd</sup> Unit |   |