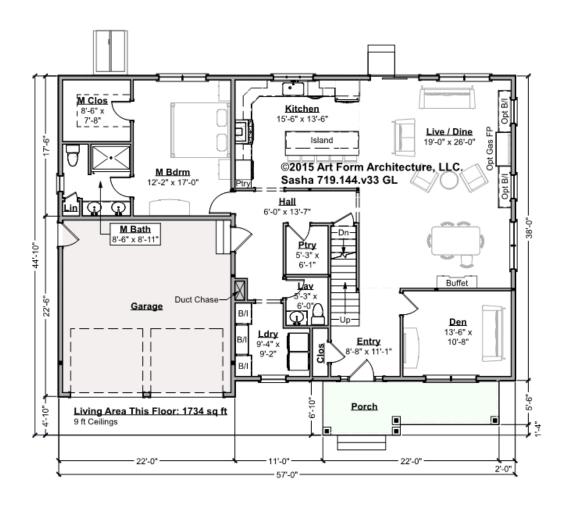

# **SASHA -** 1<sup>ST</sup> **FLOOR** 719.144.v33 GL

Some features shown are optional. Your Purchase & Sale Agreement governs, whether items are labeled "optional" in this document or not.

#### CLG HT SHOWN 9'-0" CLG HT POSSIBLE 8'-0"

\* Major Change Fee, see website plan page for cost

| F1 LIVING AREA       | 1734 <sup>FT</sup> | F1 BEDROOMS          | 2    | F1 BATHROOMS         | 1.5  |
|----------------------|--------------------|----------------------|------|----------------------|------|
| Main                 | 1734.00 FT         | Main                 | 1.00 | Main                 | 1.50 |
| Future               | FT                 | Future               | 1.00 | Future               |      |
| 2 <sup>nd</sup> Unit | FT                 | 2 <sup>nd</sup> Unit |      | 2 <sup>nd</sup> Unit |      |