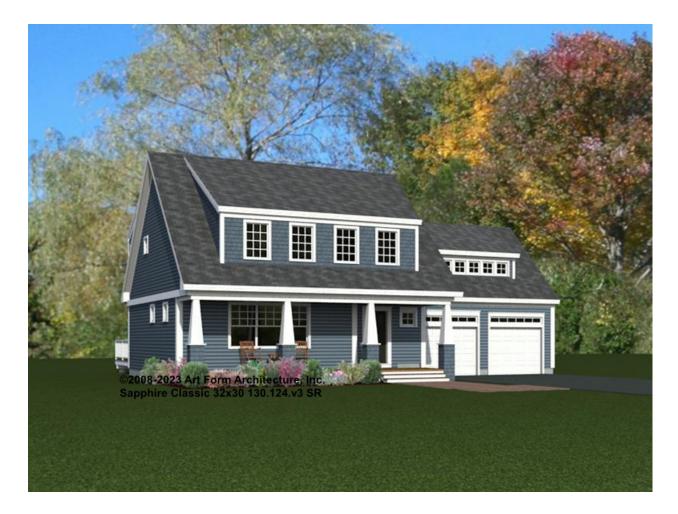

SSIC, 32X30** 130.124.v3 SR

Part of the Artform Signature - Oversized Collection.

In addition to our Terms and Conditions (the "Terms"), please be aware of the following:

Art Form Architecture, LLC ("Artform") requires that our Drawings be built substantially as designed. Artform will not be obligated by or liable for use of this design with markups as part of any builder agreement. While we attempt to accommodate where possible and reasonable, and where the changes do not denigrate our design, any and all changes to Drawings must be approved in writing by Artform. It is recommended that you have your Drawing updated by Artform prior to attaching any Drawing to any builder agreement. Artform shall not be responsible for the misuse of or unauthorized alterations to any of its Drawings.



**Depth** 36.25 FT

Height 28.33 FT

| LIVING AREA          | 2317 <sup>FT</sup> | BEDROOMS             | 4 | BATHROOMS            | 2.5 |
|----------------------|--------------------|----------------------|---|----------------------|-----|
| Main                 | 1992 <sup>FT</sup> | Main                 | 3 | Main                 | 2.5 |
| Future               | 325 <sup>FT</sup>  | Future               | 1 | Future               | 0   |
| 2 <sup>nd</sup> Unit | 0 FT               | 2 <sup>nd</sup> Unit | 0 | 2 <sup>nd</sup> Unit | 0   |



### SAPPHIRE CLASSIC, 32X30 - 1<sup>ST</sup> FLOOR 130.124.v3 SR

Some features shown are optional. Your Purchase & Sale Agreement governs, whether items are labeled "optional" in this document or not.



#### CLG HT SHOWN 8'-0" CLG HT POSSIBLE 8'-