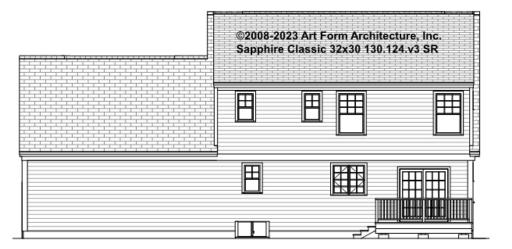

'-0" CLG HT POSSIBLE 9'-0"

\* Major Change Fee, see website plan page for cost

| F1 LIVING AREA       | 0 FT               | F1 BEDROOMS          | 0    | F1 BATHROOMS         | 0    |
|----------------------|--------------------|----------------------|------|----------------------|------|
| Main                 | 0.00 <sup>FT</sup> | Main                 | 0.00 | Main                 | 0.00 |
| Future               | 0.00 FT            | Future               | 0.00 | Future               | 0.00 |
| 2 <sup>nd</sup> Unit | 0.00 <sup>FT</sup> | 2 <sup>nd</sup> Unit | 0.00 | 2 <sup>nd</sup> Unit | 0.00 |



### SAPPHIRE CLASSIC, 32X30 - FRONT ELEVATION 130.124.v3 SR





# SAPPHIRE CLASSIC, 32X30 - RIGHT ELEVATION 130.124.v3 SR





# SAPPHIRE CLASSIC, 32X30 - REAR ELEVATION 130.124.v3 SR





# SAPPHIRE CLASSIC, 32X30 - LEFT ELEVATION 130.124.v3 SR