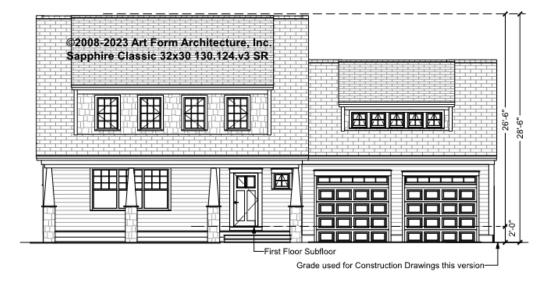

Your Purchase & Sale Agreement governs, whether items are labeled "optional" in this document or not.



#### CLG HT SHOWN 8'-0" CLG HT POSSIBLE 9'-0"

\* Major Change Fee, see website plan page for cost

| F1 LIVING AREA       | 0 FT               | F1 BEDROOMS          | 0    | F1 BATHROOMS         | 0    |
|----------------------|--------------------|----------------------|------|----------------------|------|
| Main                 | 0.00 <sup>FT</sup> | Main                 | 0.00 | Main                 | 0.00 |
| Future               | 0.00 FT            | Future               | 0.00 | Future               | 0.00 |
| 2 <sup>nd</sup> Unit | 0.00 <sup>FT</sup> | 2 <sup>nd</sup> Unit | 0.00 | 2 <sup>nd</sup> Unit | 0.00 |



### SAPPHIRE CLASSIC, 32X30 - FRONT ELEVATION 130.124.v3 SR





# SAPPHIRE CLASSIC, 32X30 - RIGHT ELEVATION 130.124.v3 SR





# SAPPHIRE CLASSIC, 32X30 - REAR ELEVATION 130.124.v3 SR





# SAPPHIRE CLASSIC, 32X30 - LEFT ELEVATION 130.124.v3 SR