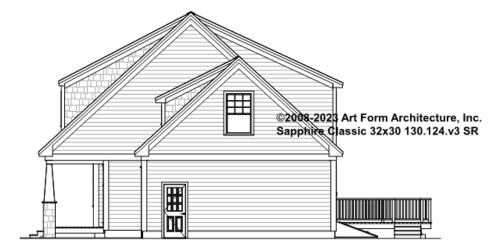

led "optional" in this document or not.



#### CLG HT SHOWN 8'-0" CLG HT POSSIBLE 9'-0"

\* Major Change Fee, see website plan page for cost

| F1 LIVING AREA       | 0 FT               | F1 BEDROOMS          | 0    | F1 BATHROOMS         | 0    |
|----------------------|--------------------|----------------------|------|----------------------|------|
| Main                 | 0.00 <sup>FT</sup> | Main                 | 0.00 | Main                 | 0.00 |
| Future               | 0.00 FT            | Future               | 0.00 | Future               | 0.00 |
| 2 <sup>nd</sup> Unit | 0.00 <sup>FT</sup> | 2 <sup>nd</sup> Unit | 0.00 | 2 <sup>nd</sup> Unit | 0.00 |



### SAPPHIRE CLASSIC, 32X30 - FRONT ELEVATION 130.124.v3 SR





# SAPPHIRE CLASSIC, 32X30 - RIGHT ELEVATION 130.124.v3 SR





# SAPPHIRE CLASSIC, 32X30 - REAR ELEVATION 130.124.v3 SR





# SAPPHIRE CLASSIC, 32X30 - LEFT ELEVATION 130.124.v3 SR