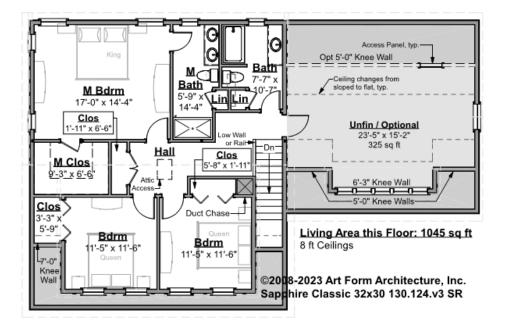

# SAPPHIRE CLASSIC, 32X30 - 2<sup>ND</sup> FLOOR 130.124.v3 SR

Some features shown are optional. Your Purchase & Sale Agreement governs, whether items are labeled "optional" in this document or not.

#### CLG HT SHOWN 8'-0" CLG HT POSSIBLE 8'-0"

<sup>\*</sup> Major Change Fee, see website plan page for cost

| F1 LIVING AREA       | 1370 <sup>FT</sup> | F1 BEDROOMS          | 4    | F1 BATHROOMS         | 2    |
|----------------------|--------------------|----------------------|------|----------------------|------|
| Main                 | 1045.00 FT         | Main                 | 3.00 | Main                 | 2.00 |
| Future               | 325.00 FT          | Future               | 1.00 | Future               | 0.00 |
| 2 <sup>nd</sup> Unit | 0.00 FT            | 2 <sup>nd</sup> Unit | 0.00 | 2 <sup>nd</sup> Unit | 0.00 |