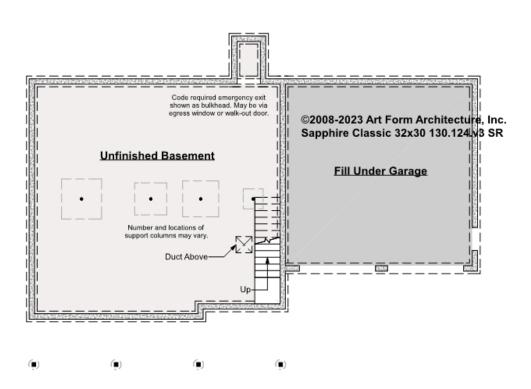

### SAPPHIRE CLASSIC, 32X30 - BASEMENT 130.124.v3 SR

Some features shown are optional. Your Purchase & Sale Agreement governs, whether items are labeled "optional" in this document or not.

#### CLG HT SHOWN 8'-0" CLG HT POSSIBLE 9'-0"

\* Major Change Fee, see website plan page for cost

| F1 LIVING AREA       | 0 FT               | F1 BEDROOMS          | 0    | F1 BATHROOMS         | 0    |
|----------------------|--------------------|----------------------|------|----------------------|------|
| Main                 | 0.00 <sup>FT</sup> | Main                 | 0.00 | Main                 | 0.00 |
| Future               | 0.00 FT            | Future               | 0.00 | Future               | 0.00 |
| 2 <sup>nd</sup> Unit | 0.00 <sup>FT</sup> | 2 <sup>nd</sup> Unit | 0.00 | 2 <sup>nd</sup> Unit | 0.00 |