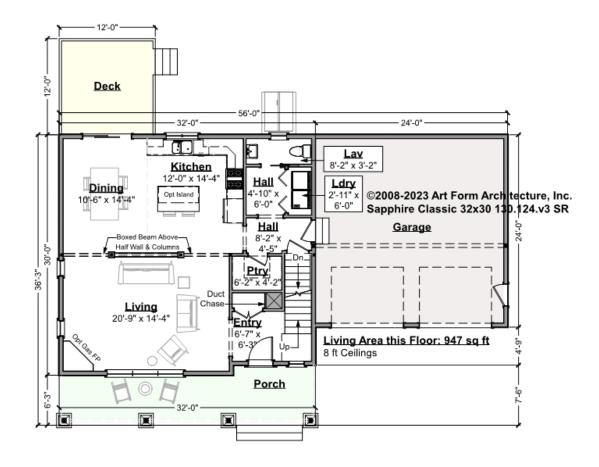

### SAPPHIRE CLASSIC, 32X30 - 1<sup>ST</sup> FLOOR 130.124.v3 SR

Some features shown are optional. Your Purchase & Sale Agreement governs, whether items are labeled "optional" in this document or not.

#### CLG HT SHOWN 8'-0" CLG HT POSSIBLE 8'-0"

\* Major Change Fee, see website plan page for cost

| F1 LIVING AREA       | 947 <sup>FT</sup>    | F1 BEDROOMS          | 0    | F1 BATHROOMS         | 0.5  |
|----------------------|----------------------|----------------------|------|----------------------|------|
| Main                 | 947.00 <sup>FT</sup> | Main                 | 0.00 | Main                 | 0.50 |
| Future               | 0.00 FT              | Future               | 0.00 | Future               | 0.00 |
| 2 <sup>nd</sup> Unit | 0.00 FT              | 2 <sup>nd</sup> Unit | 0.00 | 2 <sup>nd</sup> Unit | 0.00 |