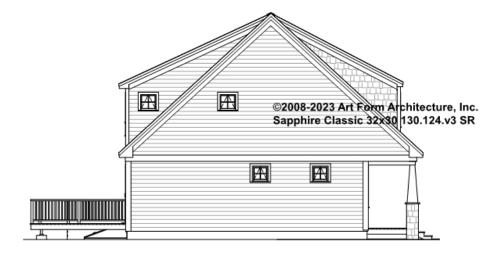

lan page for cost

| F1 LIVING AREA       | 0 FT               | F1 BEDROOMS          | 0    | F1 BATHROOMS         | 0    |
|----------------------|--------------------|----------------------|------|----------------------|------|
| Main                 | 0.00 <sup>FT</sup> | Main                 | 0.00 | Main                 | 0.00 |
| Future               | 0.00 FT            | Future               | 0.00 | Future               | 0.00 |
| 2 <sup>nd</sup> Unit | 0.00 <sup>FT</sup> | 2 <sup>nd</sup> Unit | 0.00 | 2 <sup>nd</sup> Unit | 0.00 |



### SAPPHIRE CLASSIC, 32X30 - FRONT ELEVATION 130.124.v3 SR





# SAPPHIRE CLASSIC, 32X30 - RIGHT ELEVATION 130.124.v3 SR





# SAPPHIRE CLASSIC, 32X30 - REAR ELEVATION 130.124.v3 SR





# SAPPHIRE CLASSIC, 32X30 - LEFT ELEVATION 130.124.v3 SR