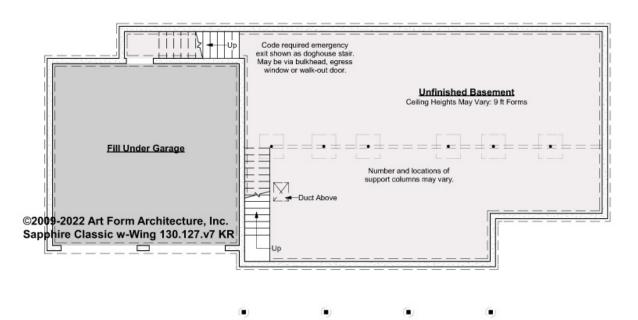

# SAPPHIRE 32X30 CLASSIC WITH WING - BASEMENT 130.127.v7 KR

Some features shown are optional. Your Purchase & Sale Agreement governs, whether items are labeled "optional" in this document or not.

CLG HT SHOWN 9'-0" CLG HT POSSIBLE 7'-8"

\* Major Change Fee, see website plan page for cost

| F1 LIVING AREA       | 0 <sup>FT</sup>    | F1 BEDROOMS          | 0    | F1 BATHROOMS         | 0    |
|----------------------|--------------------|----------------------|------|----------------------|------|
| Main                 | 0.00 <sup>FT</sup> | Main                 | 0.00 | Main                 | 0.00 |
| Future               | 0.00 <sup>FT</sup> | Future               | 0.00 | Future               | 0.00 |
| 2 <sup>nd</sup> Unit | 0.00 <sup>FT</sup> | 2 <sup>nd</sup> Unit | 0.00 | 2 <sup>nd</sup> Unit | 0.00 |