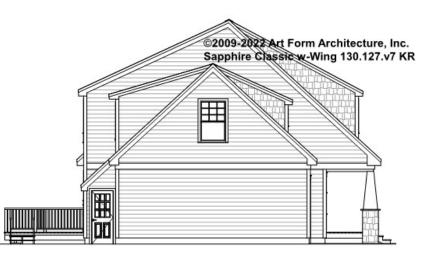

# SAPPHIRE 32X30 CLASSIC WITH WING - LEFT ELEVATION 130.127.v7 KR

\_

Some features shown are optional. Your Purchase & Sale Agreement governs, whether items are labeled "optional" in this document or not.

You may not build this Design without purchasing a License to Build (as defined in our Terms). Unauthorized changes are not permitted and violate copyright laws, which provide substantial penalties for infringement.