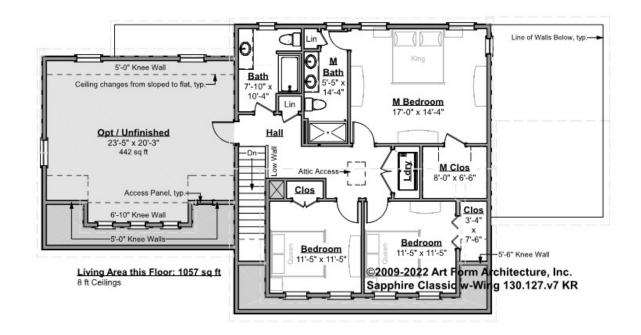

# SAPPHIRE 32X30 CLASSIC WITH WING - 2<sup>ND</sup> FLOOR 130.127.v7 KR

\_

Some features shown are optional. Your Purchase & Sale Agreement governs, whether items are labeled "optional" in this document or not.

#### CLG HT SHOWN 8'-0" CLG HT POSSIBLE 9'-0"

\* Major Change Fee, see website plan page for cost

| F1 LIVING AREA       | 1057 <sup>FT</sup>    | F1 BEDROOMS          | 3    | F1 BATHROOMS         | 2    |
|----------------------|-----------------------|----------------------|------|----------------------|------|
| Main                 | 1057.00 <sup>FT</sup> | Main                 | 3.00 | Main                 | 2.00 |
| Future               | FT                    | Future               |      | Future               | 0.00 |
| 2 <sup>nd</sup> Unit | 0.00 <sup>ft</sup>    | 2 <sup>nd</sup> Unit | 0.00 | 2 <sup>nd</sup> Unit | 0.00 |