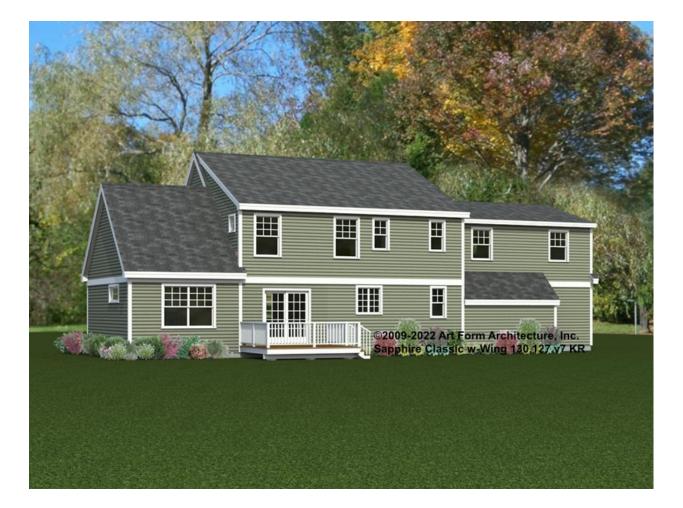

### SAPPHIRE 32X30 CLASSIC WITH WING - REAR RENDER 130.127.v7 KR

Some features shown are optional. Your Purchase & Sale Agreement governs, whether items are labeled "optional" in this document or not.