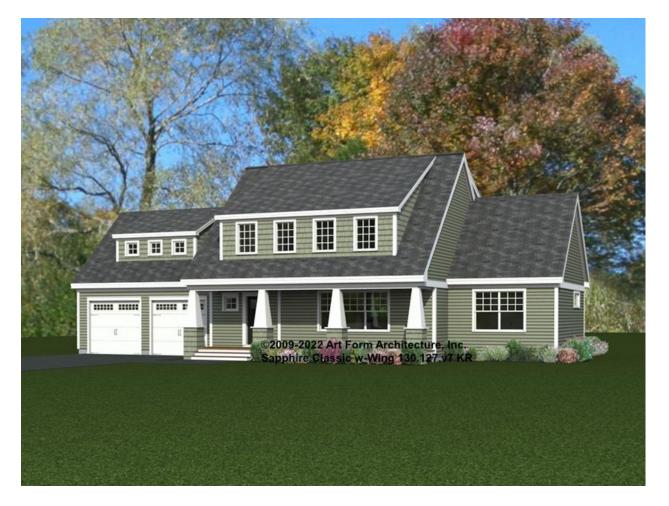

### SAPPHIRE 32X30 CLASSIC WITH WING - FRONT ELEVATION 130.127.v7 KR

Some features shown are optional. Your Purchase & Sale Agreement governs, whether items are labeled "optional" in this document or not.

Grade used for Construction Drawings this version

You may not build this Design without purchasing a License to Build (as defined in our Terms). Unauthorized changes are not permitted and violate copyright laws, which provide substantial penalties for infringement.