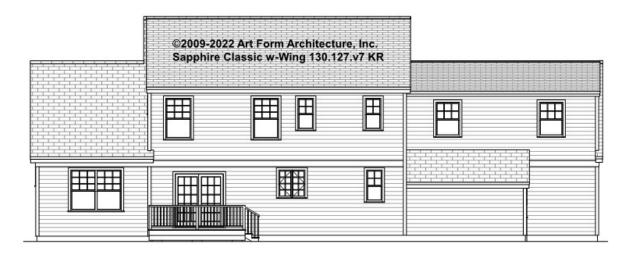

# SAPPHIRE 32X30 CLASSIC WITH WING - REAR ELEVATION 130.127.v7 KR

\_\_\_\_

Some features shown are optional. Your Purchase & Sale Agreement governs, whether items are labeled "optional" in this document or not.