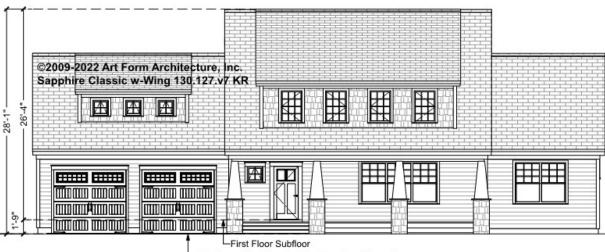

### SAPPHIRE 32X30 CLASSIC WITH WING - FRONT ELEVATION 130.127.v7 KR

Some features shown are optional. Your Purchase & Sale Agreement governs, whether items are labeled "optional" in this document or not.

Grade used for Construction Drawings this version

You may not build this Design without purchasing a License to Build (as defined in our Terms). Unauthorized changes are not permitted and violate copyright laws, which provide substantial penalties for infringement.