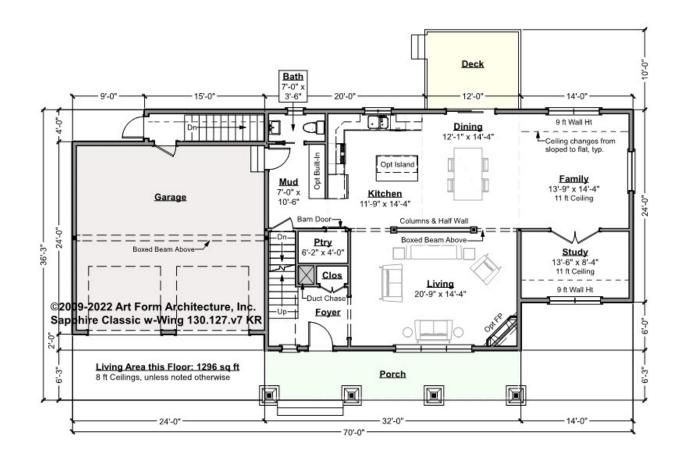

# SAPPHIRE 32X30 CLASSIC WITH WING - 1<sup>ST</sup> FLOOR 130.127.v7 KR

Some features shown are optional. Your Purchase & Sale Agreement governs, whether items are labeled "optional" in this document or not.

#### CLG HT SHOWN 8'-0" CLG HT POSSIBLE 9'-0"

\* Major Change Fee, see website plan page for cost

| F1 LIVING AREA       | 1296 <sup>FT</sup> | F1 BEDROOMS          | 1    | F1 BATHROOMS         | 0.5  |
|----------------------|--------------------|----------------------|------|----------------------|------|
| Main                 | 1296.00 FT         | Main                 | 0.00 | Main                 | 0.50 |
| Future               | 0.00 <sup>FT</sup> | Future               | 1.00 | Future               | 0.00 |
| 2 <sup>nd</sup> Unit | 0.00 <sup>ft</sup> | 2 <sup>nd</sup> Unit | 0.00 | 2 <sup>nd</sup> Unit | 0.00 |