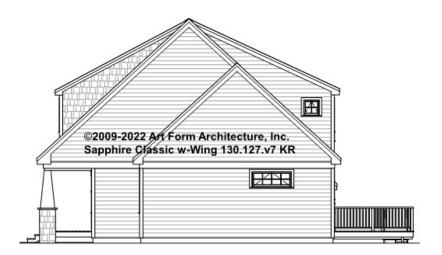

# SAPPHIRE 32X30 CLASSIC WITH WING - RIGHT ELEVATION 130.127.v7 KR

\_\_\_

Some features shown are optional. Your Purchase & Sale Agreement governs, whether items are labeled "optional" in this document or not.

You may not build this Design without purchasing a License to Build (as defined in our Terms). Unauthorized changes are not permitted and violate copyright laws, which provide substantial penalties for infringement.