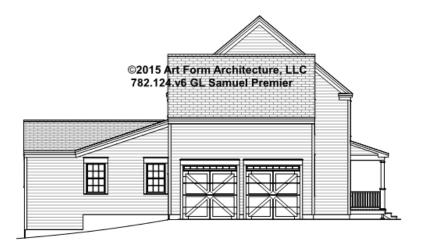

whether items are labeled "optional" in this document or not.



### CLG HT SHOWN 8'-0" CLG HT POSSIBLE 10' & Up

\* Major Change Fee, see website plan page for cost

| F1 LIVING AREA       | 0 FT | F1 BEDROOMS          | 0 | F1 BATHROOMS         | 0 |
|----------------------|------|----------------------|---|----------------------|---|
| Main                 | FT   | Main                 |   | Main                 |   |
| Future               | FT   | Future               |   | Future               |   |
| 2 <sup>nd</sup> Unit | FT   | 2 <sup>nd</sup> Unit |   | 2 <sup>nd</sup> Unit |   |



# **SAMUEL - FRONT ELEVATION** 782.124.v6 GL





# **SAMUEL - RIGHT ELEVATION** 782.124.v6 GL





## **SAMUEL - REAR ELEVATION** 782.124.v6 GL





## **SAMUEL - LEFT ELEVATION** 782.124.v6 GL

\_





### **SAMUEL - REAR RENDER** 782.124.v6 GL