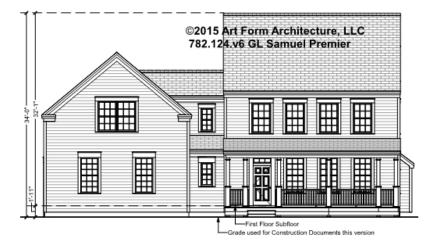

| 2 <sup>nd</sup> Unit |      |



### SAMUEL - BASEMENT 782.124.v6 GL

\_

Some features shown are optional. Your Purchase & Sale Agreement governs, whether items are labeled "optional" in this document or not.



### CLG HT SHOWN 8'-0" CLG HT POSSIBLE 10' & Up

\* Major Change Fee, see website plan page for cost

| F1 LIVING AREA       | 0 FT | F1 BEDROOMS          | 0 | F1 BATHROOMS         | 0 |
|----------------------|------|----------------------|---|----------------------|---|
| Main                 | FT   | Main                 |   | Main                 |   |
| Future               | FT   | Future               |   | Future               |   |
| 2 <sup>nd</sup> Unit | FT   | 2 <sup>nd</sup> Unit |   | 2 <sup>nd</sup> Unit |   |



# **SAMUEL - FRONT ELEVATION** 782.124.v6 GL





# **SAMUEL - RIGHT ELEVATION** 782.124.v6 GL





## **SAMUEL - REAR ELEVATION** 782.124.v6 GL





## **SAMUEL - LEFT ELEVATION** 782.124.v6 GL

\_





### **SAMUEL - REAR RENDER** 782.124.v6 GL