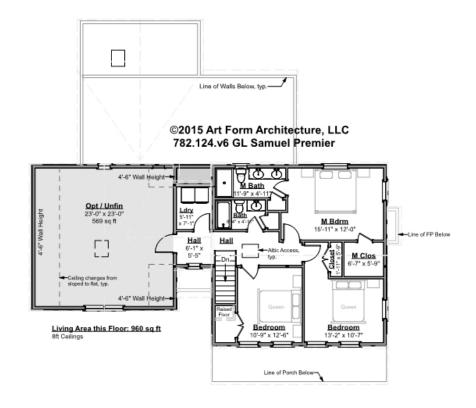

### SAMUEL - 2<sup>ND</sup> FLOOR 782.124.v6 GL

\_

Some features shown are optional. Your Purchase & Sale Agreement governs, whether items are labeled "optional" in this document or not.

#### CLG HT SHOWN 8'-0" CLG HT POSSIBLE 9'-0"

\* Major Change Fee, see website plan page for cost

| F1 LIVING AREA       | 1529 <sup>FT</sup> | F1 BEDROOMS          | 3    | F1 BATHROOMS         | 2    |
|----------------------|--------------------|----------------------|------|----------------------|------|
| Main                 | 960.00 FT          | Main                 | 3.00 | Main                 | 2.00 |
| Future               | 569.00 FT          | Future               |      | Future               |      |
| 2 <sup>nd</sup> Unit | FT                 | 2 <sup>nd</sup> Unit |      | 2 <sup>nd</sup> Unit |      |