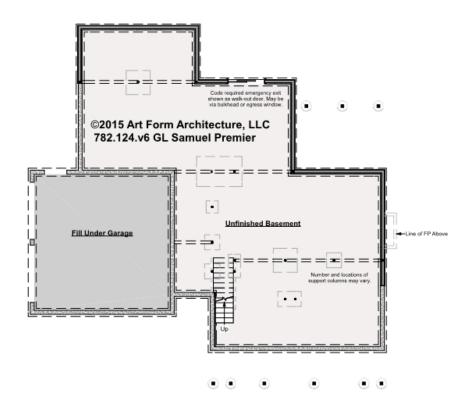

### SAMUEL - BASEMENT 782.124.v6 GL

\_

Some features shown are optional. Your Purchase & Sale Agreement governs, whether items are labeled "optional" in this document or not.

### CLG HT SHOWN 8'-0" CLG HT POSSIBLE 10' & Up

\* Major Change Fee, see website plan page for cost

| F1 LIVING AREA       | 0 FT | F1 BEDROOMS          | 0 | F1 BATHROOMS         | 0 |
|----------------------|------|----------------------|---|----------------------|---|
| Main                 | FT   | Main                 |   | Main                 |   |
| Future               | FT   | Future               |   | Future               |   |
| 2 <sup>nd</sup> Unit | FT   | 2 <sup>nd</sup> Unit |   | 2 <sup>nd</sup> Unit |   |