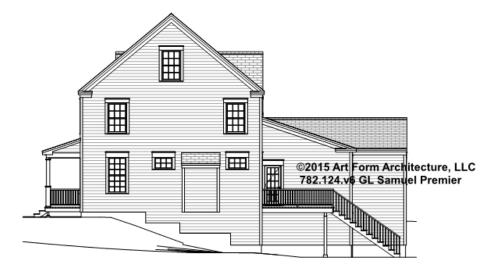

- BASEMENT 782.124.v6 GL

\_

Some features shown are optional. Your Purchase & Sale Agreement governs, whether items are labeled "optional" in this document or not.



### CLG HT SHOWN 8'-0" CLG HT POSSIBLE 10' & Up

\* Major Change Fee, see website plan page for cost

| F1 LIVING AREA       | 0 FT | F1 BEDROOMS          | 0 | F1 BATHROOMS         | 0 |
|----------------------|------|----------------------|---|----------------------|---|
| Main                 | FT   | Main                 |   | Main                 |   |
| Future               | FT   | Future               |   | Future               |   |
| 2 <sup>nd</sup> Unit | FT   | 2 <sup>nd</sup> Unit |   | 2 <sup>nd</sup> Unit |   |



# **SAMUEL - FRONT ELEVATION** 782.124.v6 GL





# **SAMUEL - RIGHT ELEVATION** 782.124.v6 GL





## **SAMUEL - REAR ELEVATION** 782.124.v6 GL





## **SAMUEL - LEFT ELEVATION** 782.124.v6 GL

\_





### **SAMUEL - REAR RENDER** 782.124.v6 GL