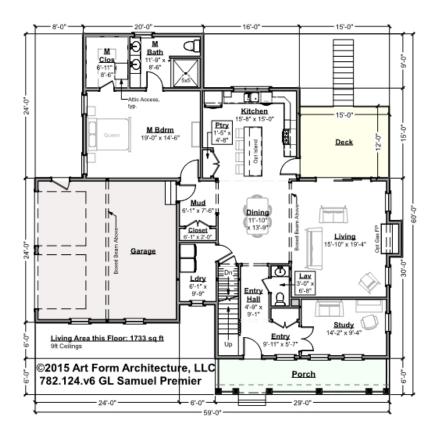

## SAMUEL - 1<sup>ST</sup> FLOOR 782.124.v6 GL

\_

Some features shown are optional. Your Purchase & Sale Agreement governs, whether items are labeled "optional" in this document or not.

### CLG HT SHOWN 9'-0" CLG HT POSSIBLE 8'-0"

\* Major Change Fee, see website plan page for cost

| F1 LIVING AREA       | 1733 <sup>FT</sup> | F1 BEDROOMS          | 2    | F1 BATHROOMS         | 1.5  |
|----------------------|--------------------|----------------------|------|----------------------|------|
| Main                 | 1733.00 FT         | Main                 | 1.00 | Main                 | 1.50 |
| Future               | FT                 | Future               | 1.00 | Future               |      |
| 2 <sup>nd</sup> Unit | FT                 | 2 <sup>nd</sup> Unit |      | 2 <sup>nd</sup> Unit |      |