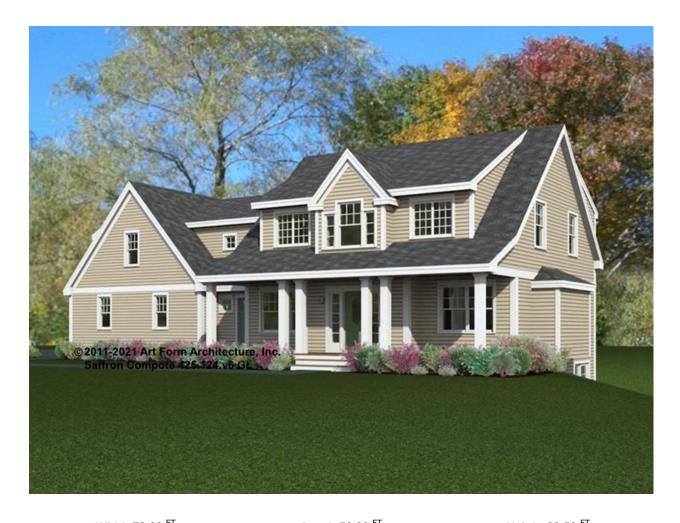

### SAFFRON COMPOTE 425.124.v6 GL

In addition to our Terms and Conditions (the "Terms"), please be aware of the following:

Art Form Architecture, LLC ("Artform") requires that our Drawings be built substantially as designed. Artform will not be obligated by or liable for use of this design with markups as part of any builder agreement. While we attempt to accommodate where possible and reasonable, and where the changes do not denigrate our design, any and all changes to Drawings must be approved in writing by Artform. It is recommended that you have your Drawing updated by Artform prior to attaching any Drawing to any builder agreement. Artform shall not be responsible for the misuse of or unauthorized alterations to any of its Drawings.



| <b>Width</b> 72.00 <sup>F1</sup> |                    | <b>Depth</b> 56.00 <sup>F1</sup> |   | Height 28.58 <sup>F1</sup> |     |
|----------------------------------|--------------------|----------------------------------|---|----------------------------|-----|
| LIVING AREA                      | 3671 <sup>FT</sup> | BEDROOMS                         | 5 | BATHROOMS                  | 3.5 |
| Main                             | 3671 FT            | Main                             | 4 | Main                       | 3.5 |
| Future                           | 0 FT               | Future                           | 1 | Future                     | 0   |
| 2 <sup>nd</sup> Unit             | 0 FT               | 2 <sup>nd</sup> Unit             | 0 | 2 <sup>nd</sup> Unit       | 0   |



# S