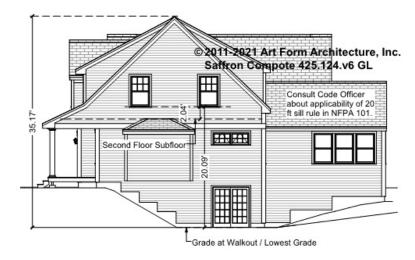

governs, whether items are labeled "optional" in this document or not.



#### CLG HT SHOWN 7'-8" CLG HT POSSIBLE 8'-0"

\* Major Change Fee, see website plan page for cost

| F1 LIVING AREA       | 0 <sup>FT</sup> | F1 BEDROOMS          | 0    | F1 BATHROOMS         | 0    |
|----------------------|-----------------|----------------------|------|----------------------|------|
| Main                 | 0.00 FT         | Main                 | 0.00 | Main                 | 0.00 |
| Future               | 0.00 FT         | Future               | 0.00 | Future               | 0.00 |
| 2 <sup>nd</sup> Unit | 0.00 FT         | 2 <sup>nd</sup> Unit | 0.00 | 2 <sup>nd</sup> Unit | 0.00 |



## SAFFRON COMPOTE - FRONT ELEVATION 425.124.v6 GL





## SAFFRON COMPOTE - RIGHT ELEVATION 425.124.v6 GL





## SAFFRON COMPOTE - REAR ELEVATION 425.124.v6 GL





## SAFFRON COMPOTE - LEFT ELEVATION 425.124.v6 GL





# **SAFFRON COMPOTE - REAR RENDER** 425.124.v6 GL