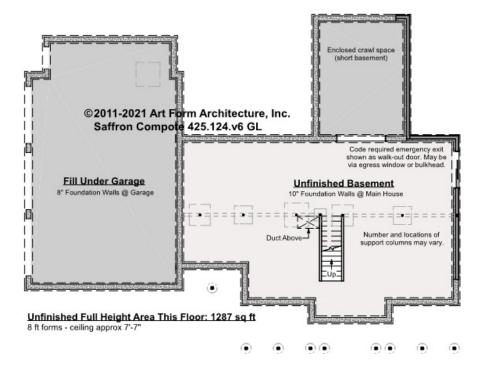

## SAFFRON COMPOTE - BASEMENT 425.124.v6 GL

Some features shown are optional. Your Purchase & Sale Agreement governs, whether items are labeled "optional" in this document or not.

#### CLG HT SHOWN 7'-8" CLG HT POSSIBLE 8'-0"

\* Major Change Fee, see website plan page for cost

| F1 LIVING AREA       | 0 <sup>FT</sup> | F1 BEDROOMS          | 0    | F1 BATHROOMS         | 0    |
|----------------------|-----------------|----------------------|------|----------------------|------|
| Main                 | 0.00 FT         | Main                 | 0.00 | Main                 | 0.00 |
| Future               | 0.00 FT         | Future               | 0.00 | Future               | 0.00 |
| 2 <sup>nd</sup> Unit | 0.00 FT         | 2 <sup>nd</sup> Unit | 0.00 | 2 <sup>nd</sup> Unit | 0.00 |