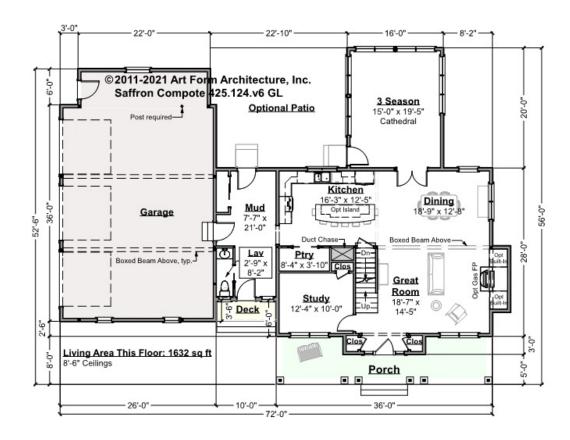

# SAFFRON COMPOTE - 1<sup>ST</sup> FLOOR 425.124.v6 GL

Some features shown are optional. Your Purchase & Sale Agreement governs, whether items are labeled "optional" in this document or not.

#### CLG HT SHOWN 8'-1" - 8'-11" CLG HT POSSIBLE 8'-0"

\* Major Change Fee, see website plan page for cost

| F1 LIVING AREA       | 1632 <sup>FT</sup> | F1 BEDROOMS          | 1    | F1 BATHROOMS         | 0.5  |
|----------------------|--------------------|----------------------|------|----------------------|------|
| Main                 | 1632.00 FT         | Main                 | 0.00 | Main                 | 0.50 |
| Future               | 0.00 FT            | Future               | 1.00 | Future               | 0.00 |
| 2 <sup>nd</sup> Unit | 0.00 FT            | 2 <sup>nd</sup> Unit | 0.00 | 2 <sup>nd</sup> Unit | 0.00 |