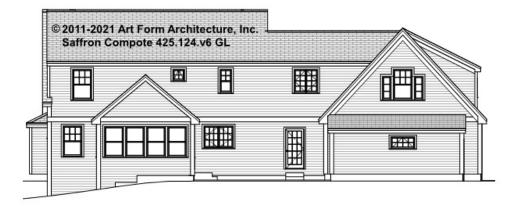

ocument or not.



#### CLG HT SHOWN 7'-8" CLG HT POSSIBLE 8'-0"

\* Major Change Fee, see website plan page for cost

| F1 LIVING AREA       | 0 <sup>FT</sup> | F1 BEDROOMS          | 0    | F1 BATHROOMS         | 0    |
|----------------------|-----------------|----------------------|------|----------------------|------|
| Main                 | 0.00 FT         | Main                 | 0.00 | Main                 | 0.00 |
| Future               | 0.00 FT         | Future               | 0.00 | Future               | 0.00 |
| 2 <sup>nd</sup> Unit | 0.00 FT         | 2 <sup>nd</sup> Unit | 0.00 | 2 <sup>nd</sup> Unit | 0.00 |



## SAFFRON COMPOTE - FRONT ELEVATION 425.124.v6 GL





## SAFFRON COMPOTE - RIGHT ELEVATION 425.124.v6 GL





## SAFFRON COMPOTE - REAR ELEVATION 425.124.v6 GL





## SAFFRON COMPOTE - LEFT ELEVATION 425.124.v6 GL





# **SAFFRON COMPOTE - REAR RENDER** 425.124.v6 GL