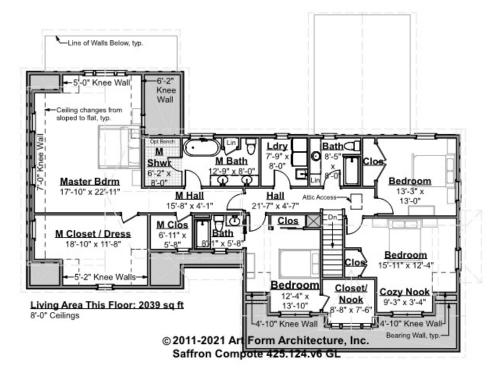

# SAFFRON COMPOTE - 2<sup>ND</sup> FLOOR 425.124.v6 GL

Some features shown are optional. Your Purchase & Sale Agreement governs, whether items are labeled "optional" in this document or not.

#### CLG HT SHOWN 8'-0" CLG HT POSSIBLE 8'-0"

\* Major Change Fee, see website plan page for cost

| F1 LIVING AREA       | 2039 FT            | F1 BEDROOMS          | 4    | F1 BATHROOMS         | 3    |
|----------------------|--------------------|----------------------|------|----------------------|------|
| Main                 | 2039.00 FT         | Main                 | 4.00 | Main                 | 3.00 |
| Future               | 0.00 <sup>FT</sup> | Future               | 0.00 | Future               | 0.00 |
| 2 <sup>nd</sup> Unit | 0.00 <sup>FT</sup> | 2 <sup>nd</sup> Unit | 0.00 | 2 <sup>nd</sup> Unit | 0.00 |