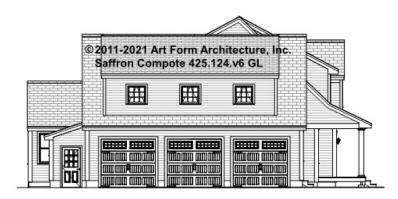

BLE 8'-0"

\* Major Change Fee, see website plan page for cost

| F1 LIVING AREA       | 0 <sup>FT</sup> | F1 BEDROOMS          | 0    | F1 BATHROOMS         | 0    |
|----------------------|-----------------|----------------------|------|----------------------|------|
| Main                 | 0.00 FT         | Main                 | 0.00 | Main                 | 0.00 |
| Future               | 0.00 FT         | Future               | 0.00 | Future               | 0.00 |
| 2 <sup>nd</sup> Unit | 0.00 FT         | 2 <sup>nd</sup> Unit | 0.00 | 2 <sup>nd</sup> Unit | 0.00 |



## SAFFRON COMPOTE - FRONT ELEVATION 425.124.v6 GL





## SAFFRON COMPOTE - RIGHT ELEVATION 425.124.v6 GL





## SAFFRON COMPOTE - REAR ELEVATION 425.124.v6 GL





## SAFFRON COMPOTE - LEFT ELEVATION 425.124.v6 GL





# **SAFFRON COMPOTE - REAR RENDER** 425.124.v6 GL