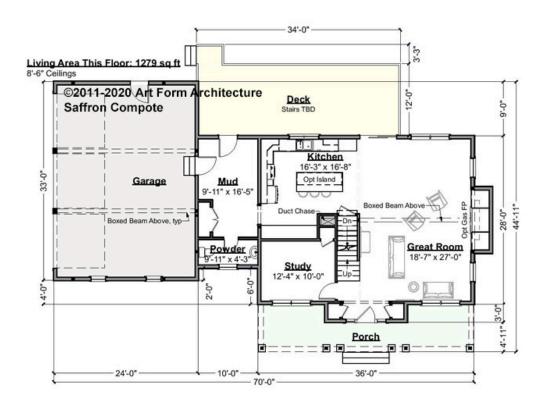

# SAFFRON COMPOTE - 1<sup>ST</sup> FLOOR 425.124.v5 KL

Some features shown are optional. Your Purchase & Sale Agreement governs, whether items are labeled "optional" in this document or not.

CLG HT SHOWN 8'-1" - 8'-11" CLG HT POSSIBLE 8'-1" - 8'-11"

\* Major Change Fee, see website plan page for cost

| F1 LIVING AREA       | 1279 <sup>FT</sup> | F1 BEDROOMS          | 1    | F1 BATHROOMS         | 0.5  |
|----------------------|--------------------|----------------------|------|----------------------|------|
| Main                 | 1279.00 FT         | Main                 | 0.00 | Main                 | 0.50 |
| Future               | 0.00 <sup>FT</sup> | Future               | 1.00 | Future               | 0.00 |
| 2 <sup>nd</sup> Unit | 0.00 <sup>FT</sup> | 2 <sup>nd</sup> Unit | 0.00 | 2 <sup>nd</sup> Unit | 0.00 |