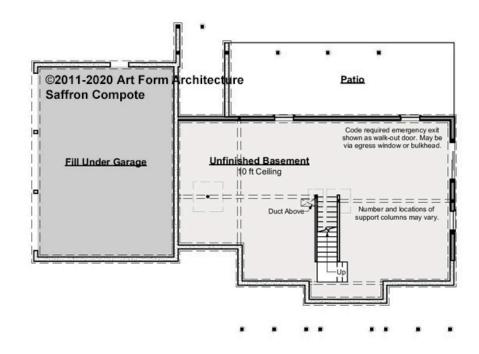

## SAFFRON COMPOTE - BASEMENT 425.124.v5 KL

Some features shown are optional. Your Purchase & Sale Agreement governs, whether items are labeled "optional" in this document or not.

CLG HT SHOWN 9'-0" CLG HT POSSIBLE 8'-0"

\* Major Change Fee, see website plan page for cost

| F1 LIVING AREA       | 0 FT               | F1 BEDROOMS          | 0    | F1 BATHROOMS         | 0    |
|----------------------|--------------------|----------------------|------|----------------------|------|
| Main                 | 0.00 <sup>FT</sup> | Main                 | 0.00 | Main                 | 0.00 |
| Future               | 0.00 <sup>FT</sup> | Future               | 0.00 | Future               | 0.00 |
| 2 <sup>nd</sup> Unit | 0.00 <sup>FT</sup> | 2 <sup>nd</sup> Unit | 0.00 | 2 <sup>nd</sup> Unit | 0.00 |