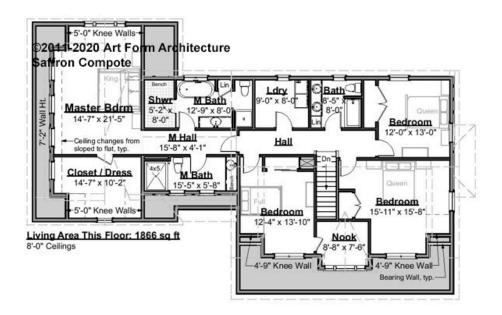

# SAFFRON COMPOTE - 2<sup>ND</sup> FLOOR 425.124.v5 KL

Notice there are two master baths! The front one can easily become an en-suite for the guest bedroom instead, or an additional closet.

Some features shown are optional. Your Purchase & Sale Agreement governs, whether items are labeled "optional" in this document or not.

### CLG HT SHOWN 8'-0" CLG HT POSSIBLE 8'-0"

\* Major Change Fee, see website plan page for cost

| F1 LIVING AREA       | 1866 <sup>FT</sup>    | F1 BEDROOMS          | 4    | F1 BATHROOMS         | 3    |
|----------------------|-----------------------|----------------------|------|----------------------|------|
| Main                 | 1866.00 <sup>FT</sup> | Main                 | 4.00 | Main                 | 3.00 |
| Future               | 0.00 <sup>FT</sup>    | Future               | 0.00 | Future               | 0.00 |
| 2 <sup>nd</sup> Unit | 0.00 <sup>FT</sup>    | 2 <sup>nd</sup> Unit | 0.00 | 2 <sup>nd</sup> Unit | 0.00 |