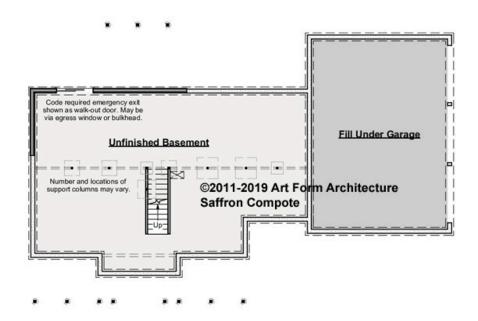

## SAFFRON COMPOTE - BASEMENT 425.124.v4 KR

Some features shown are optional. Your Purchase & Sale Agreement governs, whether items are labeled "optional" in this document or not.

#### CLG HT SHOWN 7'-8" CLG HT POSSIBLE 9'-0"

\* Major Change Fee, see website plan page for cost

| F1 LIVING AREA       | 0 <sup>FT</sup>    | F1 BEDROOMS          | 0    | F1 BATHROOMS         | 0    |
|----------------------|--------------------|----------------------|------|----------------------|------|
| Main                 | 0.00 <sup>FT</sup> | Main                 | 0.00 | Main                 | 0.00 |
| Future               | 0.00 <sup>FT</sup> | Future               | 0.00 | Future               | 0.00 |
| 2 <sup>nd</sup> Unit | 0.00 <sup>FT</sup> | 2 <sup>nd</sup> Unit | 0.00 | 2 <sup>nd</sup> Unit | 0.00 |