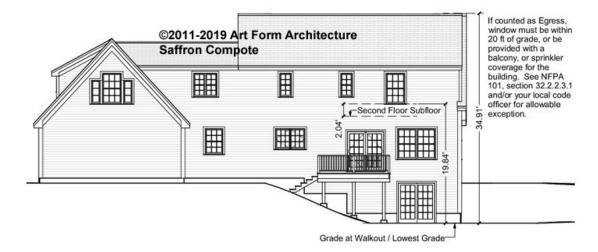

#### CLG HT SHOWN 7'-8" CLG HT POSSIBLE 9'-0"

\* Major Change Fee, see website plan page for cost

| F1 LIVING AREA       | 0 <sup>FT</sup>    | F1 BEDROOMS          | 0    | F1 BATHROOMS         | 0    |
|----------------------|--------------------|----------------------|------|----------------------|------|
| Main                 | 0.00 <sup>FT</sup> | Main                 | 0.00 | Main                 | 0.00 |
| Future               | 0.00 <sup>FT</sup> | Future               | 0.00 | Future               | 0.00 |
| 2 <sup>nd</sup> Unit | 0.00 <sup>FT</sup> | 2 <sup>nd</sup> Unit | 0.00 | 2 <sup>nd</sup> Unit | 0.00 |



## SAFFRON COMPOTE - FRONT ELEVATION 425.124.v4 KR





## SAFFRON COMPOTE - RIGHT ELEVATION 425.124.v4 KR

—





### SAFFRON COMPOTE - REAR ELEVATION 425.124.v4 KR





## SAFFRON COMPOTE - LEFT ELEVATION 425.124.v4 KR

\_