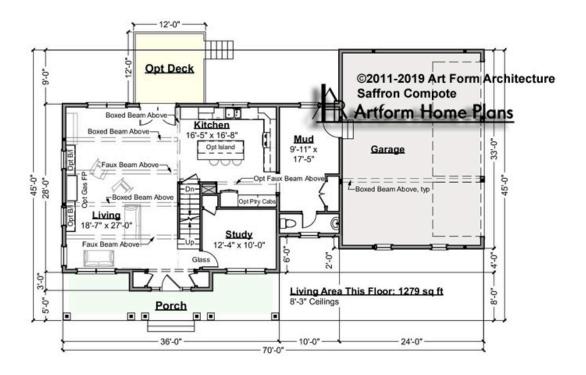

## SAFFRON COMPOTE - 1<sup>ST</sup> FLOOR 425.124.v4 KR

Some features shown are optional. Your Purchase & Sale Agreement governs, whether items are labeled "optional" in this document or not.

### CLG HT SHOWN 8'-1" - 8'-11" CLG HT POSSIBLE 9'-0"

\* Major Change Fee, see website plan page for cost

| F1 LIVING AREA       | 1279 <sup>FT</sup> | F1 BEDROOMS          | 1    | F1 BATHROOMS         | 0.5  |
|----------------------|--------------------|----------------------|------|----------------------|------|
| Main                 | 1279.00 FT         | Main                 | 0.00 | Main                 | 0.50 |
| Future               | 0.00 <sup>FT</sup> | Future               | 1.00 | Future               | 0.00 |
| 2 <sup>nd</sup> Unit | 0.00 FT            | 2 <sup>nd</sup> Unit | 0.00 | 2 <sup>nd</sup> Unit | 0.00 |