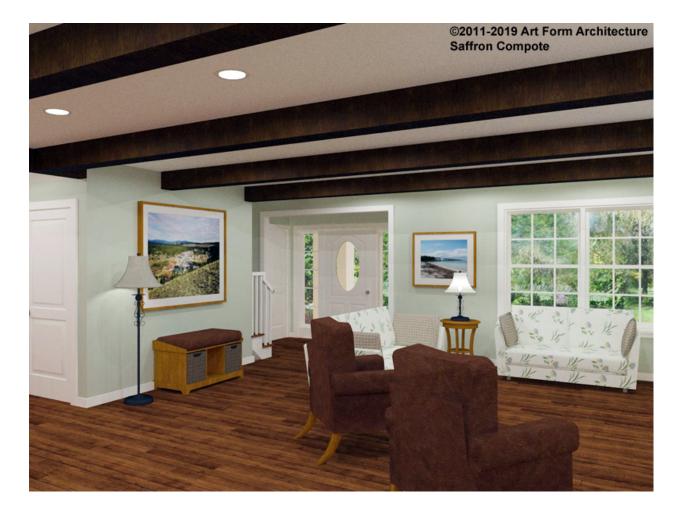

# **SAFFRON COMPOTE - 1<sup>ST</sup> FLOOR** 425.124.v4 KR

**Living Room - Additional Image** 