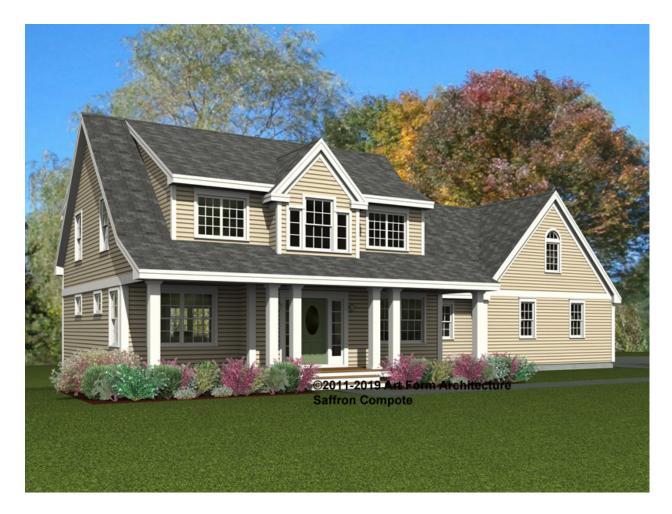

### SAFFRON COMPOTE 425.124.v4 KR

In addition to our Terms and Conditions (the "Terms"), please be aware of the following:

Art Form Architecture, LLC ("Artform") requires that our Drawings be built substantially as designed. Artform will not be obligated by or liable for use of this design with markups as part of any builder agreement. While we attempt to accommodate where possible and reasonable, and where the changes do not denigrate our design, any and all changes to Drawings must be approved in writing by Artform. It is recommended that you have your Drawing updated by Artform prior to attaching any Drawing to any builder agreement. Artform shall not be responsible for the misuse of or unauthorized alterations to any of its Drawings.



**Width** 70.00 FT

| LIVING AREA          | 3098 <sup>FT</sup> | BEDR               |
|----------------------|--------------------|--------------------|
| Main                 | 3098 FT            | Main               |
| Future               | 0 FT               | Future             |
| 2 <sup>nd</sup> Unit | 0 FT               | 2 <sup>nd</sup> Ur |

**Depth** 45.00 FT

| BEDROOMS             | 5 |
|----------------------|---|
| Main                 | 4 |
| Future               | 1 |
| 2 <sup>nd</sup> Unit | 0 |

Height 28.17 FT

| BATHROOMS            | 2.5 |  |
|----------------------|-----|--|
| Main                 | 2.5 |  |
| Future               | 0   |  |
| 2 <sup>nd</sup> Unit | 0   |  |



## SAFFRON COMPOTE - 1<sup>ST</sup> FLOOR 425.124.v4 KR

Some features shown are optio