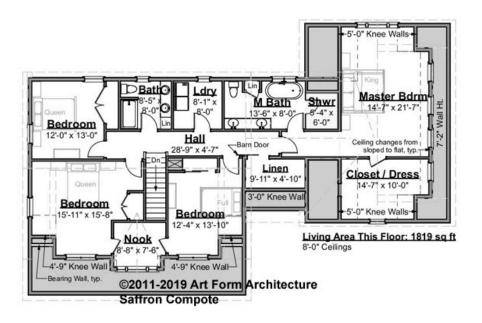

# SAFFRON COMPOTE - 2<sup>ND</sup> FLOOR 425.124.v4 KR

Some features shown are optional. Your Purchase & Sale Agreement governs, whether items are labeled "optional" in this document or not.

### CLG HT SHOWN 8'-0" CLG HT POSSIBLE 8'-0"

\* Major Change Fee, see website plan page for cost

| F1 LIVING AREA       | 1819 <sup>FT</sup> | F1 BEDROOMS          | 4    | F1 BATHROOMS         | 2    |
|----------------------|--------------------|----------------------|------|----------------------|------|
| Main                 | 1819.00 FT         | Main                 | 4.00 | Main                 | 2.00 |
| Future               | 0.00 <sup>FT</sup> | Future               | 0.00 | Future               | 0.00 |
| 2 <sup>nd</sup> Unit | 0.00 FT            | 2 <sup>nd</sup> Unit | 0.00 | 2 <sup>nd</sup> Unit | 0.00 |