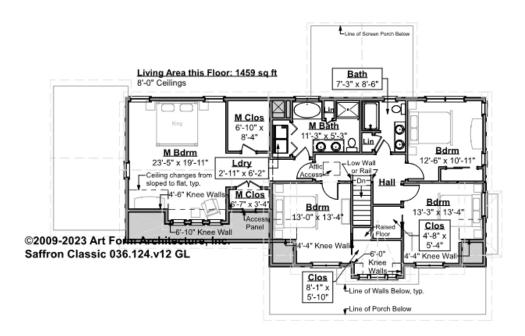

### SAFFRON CLASSIC - 2<sup>ND</sup> FLOOR 036.124.v12 GL

Some features shown are optional. Your Purchase & Sale Agreement governs, whether items are labeled "optional" in this document or not.

### CLG HT SHOWN 8'-0" CLG HT POSSIBLE 9'-0"

\* Major Change Fee, see website plan page for cost

| F1 LIVING AREA       | 1459 <sup>FT</sup>    | F1 BEDROOMS          | 4    | F1 BATHROOMS         | 2    |
|----------------------|-----------------------|----------------------|------|----------------------|------|
| Main                 | 1459.00 <sup>FT</sup> | Main                 | 4.00 | Main                 | 2.00 |
| Future               | 0.00 <sup>FT</sup>    | Future               | 0.00 | Future               | 0.00 |
| 2 <sup>nd</sup> Unit | 0.00 <sup>FT</sup>    | 2 <sup>nd</sup> Unit | 0.00 | 2 <sup>nd</sup> Unit | 0.00 |