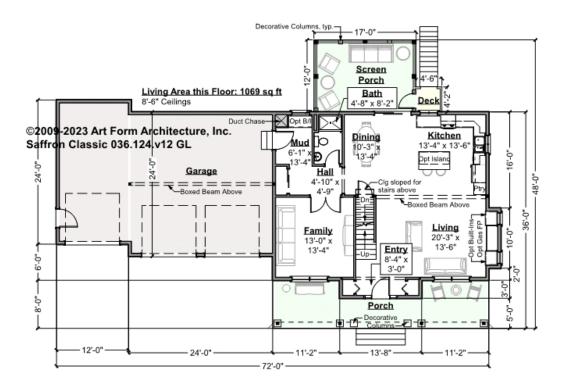

## SAFFRON CLASSIC - 1<sup>ST</sup> FLOOR 036.124.v12 GL

Some features shown are optional. Your Purchase & Sale Agreement governs, whether items are labeled "optional" in this document or not.

CLG HT SHOWN 8'-1" - 8'-11" CLG HT POSSIBLE 8'-1" - 8'-11"

\* Major Change Fee, see website plan page for cost

| F1 LIVING AREA       | 1069 <sup>FT</sup> | F1 BEDROOMS          | 1    | F1 BATHROOMS         | 1    |
|----------------------|--------------------|----------------------|------|----------------------|------|
| Main                 | 1069.00 FT         | Main                 | 0.00 | Main                 | 1.00 |
| Future               | 0.00 <sup>FT</sup> | Future               | 1.00 | Future               | 0.00 |
| 2 <sup>nd</sup> Unit | 0.00 <sup>FT</sup> | 2 <sup>nd</sup> Unit | 0.00 | 2 <sup>nd</sup> Unit | 0.00 |