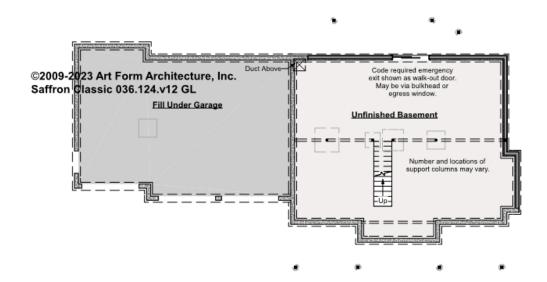

### SAFFRON CLASSIC - BASEMENT 036.124.v12 GL

Some features shown are optional. Your Purchase & Sale Agreement governs, whether items are labeled "optional" in this document or not.

CLG HT SHOWN 8'-0" CLG HT POSSIBLE 9'-0"

\* Major Change Fee, see website plan page for cost

| F1 LIVING AREA       | 0 <sup>FT</sup>    | F1 BEDROOMS          | 0    | F1 BATHROOMS         | 0    |
|----------------------|--------------------|----------------------|------|----------------------|------|
| Main                 | 0.00 <sup>FT</sup> | Main                 | 0.00 | Main                 | 0.00 |
| Future               | 0.00 <sup>FT</sup> | Future               | 0.00 | Future               | 0.00 |
| 2 <sup>nd</sup> Unit | 0.00 <sup>FT</sup> | 2 <sup>nd</sup> Unit | 0.00 | 2 <sup>nd</sup> Unit | 0.00 |