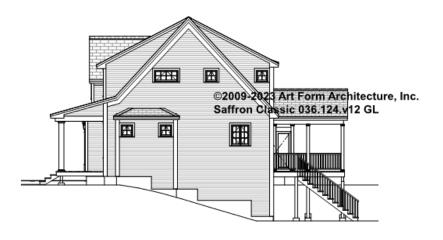

### SAFFRON CLASSIC - RIGHT ELEVATION 036.124.v12 GL

\_

Some features shown are optional. Your Purchase & Sale Agreement governs, whether items are labeled "optional" in this document or not.

Use of this document is governed by our Terms and Conditions, found on our website: https://www.artform.us/terms-conditions/

#### © 2009 Art Form Architecture, LLC. ALL RIGHTS RESERVED.