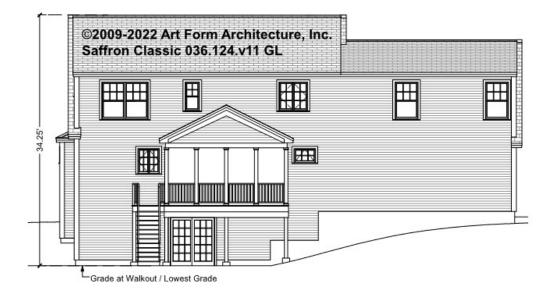

CLG HT SHOWN 7'-8" CLG HT POSSIBLE 9'-0"

\* Major Change Fee, see website plan page for cost

| F1 LIVING AREA       | 0 <sup>FT</sup>    | F1 BEDROOMS          | 0    | F1 BATHROOMS         | 0    |
|----------------------|--------------------|----------------------|------|----------------------|------|
| Main                 | 0.00 <sup>FT</sup> | Main                 | 0.00 | Main                 | 0.00 |
| Future               | 0.00 <sup>FT</sup> | Future               | 0.00 | Future               | 0.00 |
| 2 <sup>nd</sup> Unit | 0.00 <sup>FT</sup> | 2 <sup>nd</sup> Unit | 0.00 | 2 <sup>nd</sup> Unit | 0.00 |



#### SAFFRON CLASSIC - FRONT ELEVATION 036.124.v11 GL





### SAFFRON CLASSIC - RIGHT ELEVATION 036.124.v11 GL





### SAFFRON CLASSIC - BACK ELEVATION 036.124.v11 GL





# SAFFRON CLASSIC - LEFT ELEVATION 036.124.v11 GL





# SAFFRON CLASSIC - REAR RENDER 036.124.v11 GL