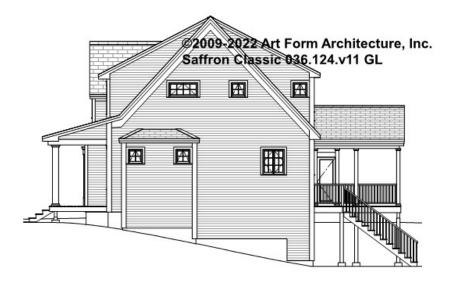

r items are labeled "optional" in this document or not.



CLG HT SHOWN 7'-8" CLG HT POSSIBLE 9'-0"

\* Major Change Fee, see website plan page for cost

| F1 LIVING AREA       | 0 <sup>FT</sup>    | F1 BEDROOMS          | 0    | F1 BATHROOMS         | 0    |
|----------------------|--------------------|----------------------|------|----------------------|------|
| Main                 | 0.00 <sup>FT</sup> | Main                 | 0.00 | Main                 | 0.00 |
| Future               | 0.00 <sup>FT</sup> | Future               | 0.00 | Future               | 0.00 |
| 2 <sup>nd</sup> Unit | 0.00 <sup>FT</sup> | 2 <sup>nd</sup> Unit | 0.00 | 2 <sup>nd</sup> Unit | 0.00 |



#### SAFFRON CLASSIC - FRONT ELEVATION 036.124.v11 GL





### SAFFRON CLASSIC - RIGHT ELEVATION 036.124.v11 GL





### SAFFRON CLASSIC - BACK ELEVATION 036.124.v11 GL





# SAFFRON CLASSIC - LEFT ELEVATION 036.124.v11 GL





# SAFFRON CLASSIC - REAR RENDER 036.124.v11 GL