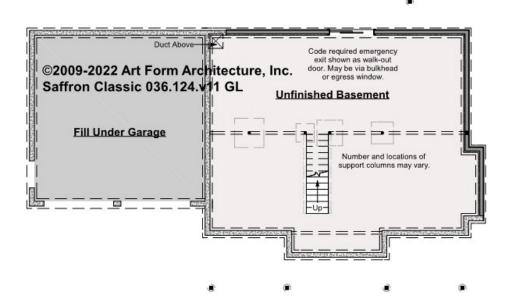

### SAFFRON CLASSIC - BASEMENT 036.124.v11 GL

Some features shown are optional. Your Purchase & Sale Agreement governs, whether items are labeled "optional" in this document or not.

CLG HT SHOWN 7'-8" CLG HT POSSIBLE 9'-0"

\* Major Change Fee, see website plan page for cost

| F1 LIVING AREA       | 0 <sup>FT</sup>    | F1 BEDROOMS          | 0    | F1 BATHROOMS         | 0    |
|----------------------|--------------------|----------------------|------|----------------------|------|
| Main                 | 0.00 <sup>FT</sup> | Main                 | 0.00 | Main                 | 0.00 |
| Future               | 0.00 <sup>FT</sup> | Future               | 0.00 | Future               | 0.00 |
| 2 <sup>nd</sup> Unit | 0.00 <sup>FT</sup> | 2 <sup>nd</sup> Unit | 0.00 | 2 <sup>nd</sup> Unit | 0.00 |