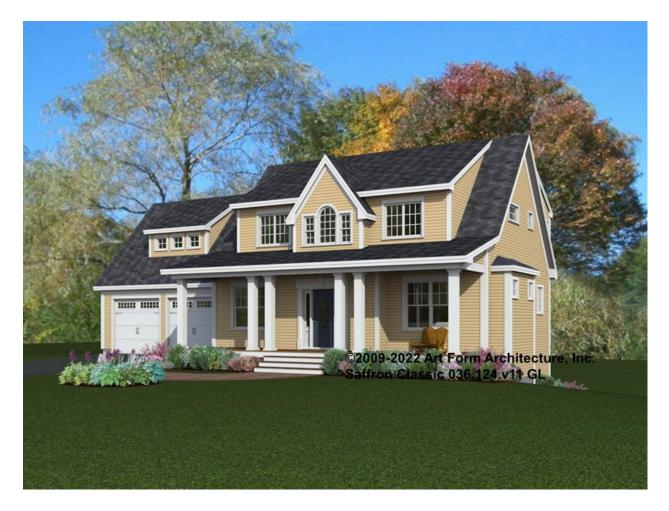

## SAFFRON CLASSIC 036.124.v11 GL

In addition to our Terms and Conditions (the "Terms"), please be aware of the following:

Art Form Architecture, LLC ("Artform") requires that our Drawings be built substantially as designed. Artform will not be obligated by or liable for use of this design with markups as part of any builder agreement. While we attempt to accommodate where possible and reasonable, and where the changes do not denigrate our design, any and all changes to Drawings must be approved in writing by Artform. It is recommended that you have your Drawing updated by Artform prior to attaching any Drawing to any builder agreement. Artform shall not be responsible for the misuse of or unauthorized alterations to any of its Drawings.



| Width | 60.00 | FT |
|-------|-------|----|
| widii | 00.00 |    |

Depth 48.00 FT

Height 28.25 FT

| LIVING AREA          | 2528 <sup>FT</sup> |
|----------------------|--------------------|
| Main                 | 2528 FT            |
| Future               | 0 FT               |
| 2 <sup>nd</sup> Unit | 0 FT               |

| BEDROOMS             | 5 |
|----------------------|---|
| Main                 | 4 |
| Future               | 1 |
| 2 <sup>nd</sup> Unit | 0 |

| BATHROOMS            | 3 |
|----------------------|---|
| Main                 | 3 |
| Future               | 0 |
| 2 <sup>nd</sup> Unit | 0 |



### SAFFRON CLASSIC - 1<sup>ST</sup> FLOOR 036.124.v11 GL

Some features shown are optional. Your Purchase & Sale Agreement governs, whether items are labeled "optional"