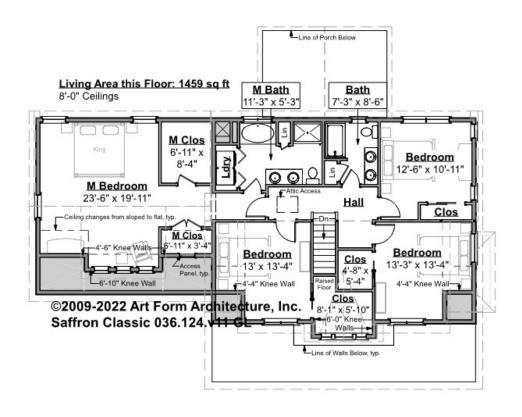

# SAFFRON CLASSIC - 2<sup>ND</sup> FLOOR 036.124.v11 GL

Some features shown are optional. Your Purchase & Sale Agreement governs, whether items are labeled "optional" in this document or not.

#### CLG HT SHOWN 8'-0" CLG HT POSSIBLE 9'-0"

\* Major Change Fee, see website plan page for cost

| F1 LIVING AREA       | 1459 <sup>FT</sup>    | F1 BEDROOMS          | 4    | F1 BATHROOMS         | 2    |
|----------------------|-----------------------|----------------------|------|----------------------|------|
| Main                 | 1459.00 <sup>FT</sup> | Main                 | 4.00 | Main                 | 2.00 |
| Future               | 0.00 <sup>FT</sup>    | Future               | 0.00 | Future               | 0.00 |
| 2 <sup>nd</sup> Unit | 0.00 FT               | 2 <sup>nd</sup> Unit | 0.00 | 2 <sup>nd</sup> Unit | 0.00 |