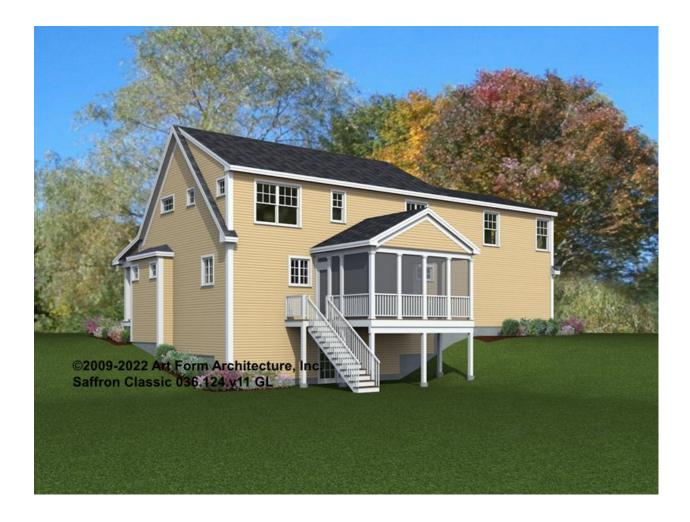

G AREA       | 0 <sup>FT</sup>    | F1 BEDROOMS          | 0    | F1 BATHROOMS         | 0    |
|----------------------|--------------------|----------------------|------|----------------------|------|
| Main                 | 0.00 <sup>FT</sup> | Main                 | 0.00 | Main                 | 0.00 |
| Future               | 0.00 <sup>FT</sup> | Future               | 0.00 | Future               | 0.00 |
| 2 <sup>nd</sup> Unit | 0.00 <sup>FT</sup> | 2 <sup>nd</sup> Unit | 0.00 | 2 <sup>nd</sup> Unit | 0.00 |



#### SAFFRON CLASSIC - FRONT ELEVATION 036.124.v11 GL





### SAFFRON CLASSIC - RIGHT ELEVATION 036.124.v11 GL





### SAFFRON CLASSIC - BACK ELEVATION 036.124.v11 GL





# SAFFRON CLASSIC - LEFT ELEVATION 036.124.v11 GL





# SAFFRON CLASSIC - REAR RENDER 036.124.v11 GL