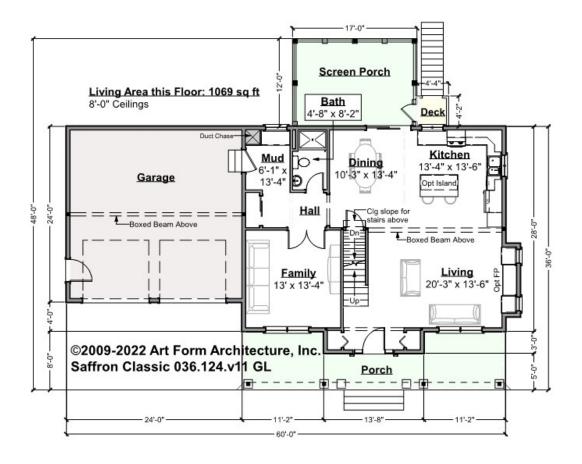

### SAFFRON CLASSIC - 1<sup>ST</sup> FLOOR 036.124.v11 GL

Some features shown are optional. Your Purchase & Sale Agreement governs, whether items are labeled "optional" in this document or not.

#### CLG HT SHOWN 8'-0" CLG HT POSSIBLE 8'-0"

\* Major Change Fee, see website plan page for cost

| F1 LIVING AREA       | 1069 <sup>FT</sup> | F1 BEDROOMS          | 1    | F1 BATHROOMS         | 1    |
|----------------------|--------------------|----------------------|------|----------------------|------|
| Main                 | 1069.00 FT         | Main                 | 0.00 | Main                 | 1.00 |
| Future               | 0.00 <sup>FT</sup> | Future               | 1.00 | Future               | 0.00 |
| 2 <sup>nd</sup> Unit | 0.00 <sup>FT</sup> | 2 <sup>nd</sup> Unit | 0.00 | 2 <sup>nd</sup> Unit | 0.00 |