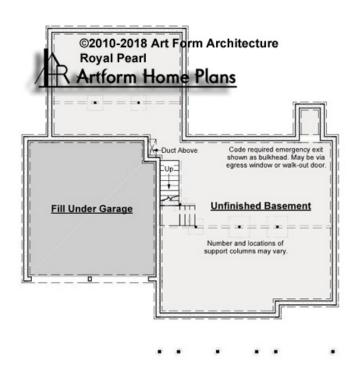

## ROYAL PEARL GRANDE - BASEMENT 348.128.v2 ER

\_

Some features shown are optional. Your Purchase & Sale Agreement governs, whether items are labeled "optional" in this document or not.

CRS 348.128.v2 ER Royal Pearl Grande

### CLG HT SHOWN 7'-8" CLG HT POSSIBLE -

## \* Major Change Fee, see website plan page for cost

| F1 LIVING AREA       | 0 FT               | F1 BEDROOMS          | 0    | F1 BATHROOMS         | 0    |
|----------------------|--------------------|----------------------|------|----------------------|------|
| Main                 | 0.00 <sup>FT</sup> | Main                 | 0.00 | Main                 | 0.00 |
| Future               | 0.00 <sup>FT</sup> | Future               | 0.00 | Future               | 0.00 |
| 2 <sup>nd</sup> Unit | 0.00 <sup>FT</sup> | 2 <sup>nd</sup> Unit | 0.00 | 2 <sup>nd</sup> Unit | 0.00 |