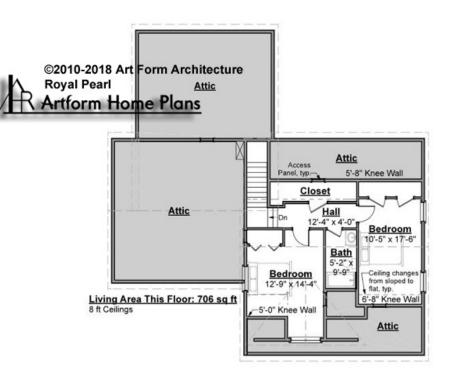

# ROYAL PEARL GRANDE - 2<sup>ND</sup> FLOOR 348.128.v2 ER

Some features shown are optional. Your Purchase & Sale Agreement governs, whether items are labeled "optional" in this document or not.

CRS 348.128.v2 ER Royal Pearl Grande

### CLG HT SHOWN 8'-0" CLG HT POSSIBLE 8'-0"

## \* Major Change Fee, see website plan page for cost

| F1 LIVING AREA       | 706 <sup>FT</sup>  | F1 BEDROOMS          | 2    | F1 BATHROOMS         | 1    |
|----------------------|--------------------|----------------------|------|----------------------|------|
| Main                 | 706.00 FT          | Main                 | 2.00 | Main                 | 1.00 |
| Future               | 0.00 <sup>FT</sup> | Future               | 0.00 | Future               | 0.00 |
| 2 <sup>nd</sup> Unit | 0.00 <sup>FT</sup> | 2 <sup>nd</sup> Unit | 0.00 | 2 <sup>nd</sup> Unit | 0.00 |