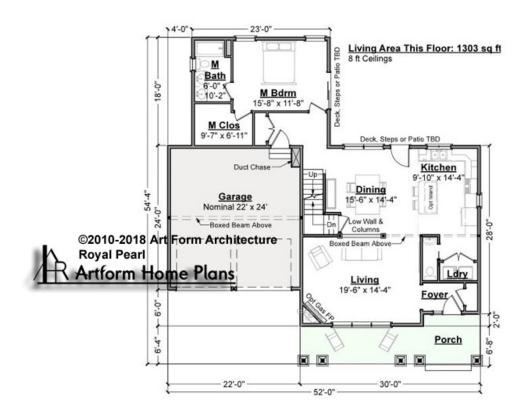

# ROYAL PEARL GRANDE - 1<sup>ST</sup> FLOOR 348.128.v2 ER

To increase first floor ceiling height, 2 treads would be added at second floor.

Some features shown are optional. Your Purchase & Sale Agreement governs, whether items are labeled "optional" in this document or not.

### CLG HT SHOWN 8'-0" CLG HT POSSIBLE 9'-0"

## \* Major Change Fee, see website plan page for cost

| F1 LIVING AREA       | 1303 <sup>FT</sup> | F1 BEDROOMS          | 1    | F1 BATHROOMS         | 1.5  |
|----------------------|--------------------|----------------------|------|----------------------|------|
| Main                 | 1303.00 FT         | Main                 | 1.00 | Main                 | 1.50 |
| Future               | 0.00 <sup>FT</sup> | Future               | 0.00 | Future               | 0.00 |
| 2 <sup>nd</sup> Unit | 0.00 <sup>FT</sup> | 2 <sup>nd</sup> Unit | 0.00 | 2 <sup>nd</sup> Unit | 0.00 |