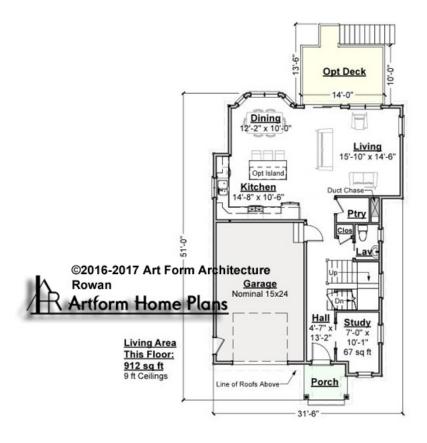

### ROWAN - 1<sup>ST</sup> FLOOR 763.124 GL

Some features shown are optional. Your Purchase & Sale Agreement governs, whether items are labeled "optional" in this document or not.

CRS 763,124 Rowan - Lot 47

#### CLG HT SHOWN 9'-0" CLG HT POSSIBLE 8'-0"

\* Major Change Fee, see website plan page for cost

| F1 LIVING AREA       | 912 <sup>FT</sup> | F1 BEDROOMS          | 0    | F1 BATHROOMS         | 0.5  |
|----------------------|-------------------|----------------------|------|----------------------|------|
| Main                 | 912.00 FT         | Main                 | 0.00 | Main                 | 0.50 |
| Future               | 0.00 FT           | Future               | 0.00 | Future               | 0.00 |
| 2 <sup>nd</sup> Unit | 0.00 FT           | 2 <sup>nd</sup> Unit | 0.00 | 2 <sup>nd</sup> Unit | 0.00 |