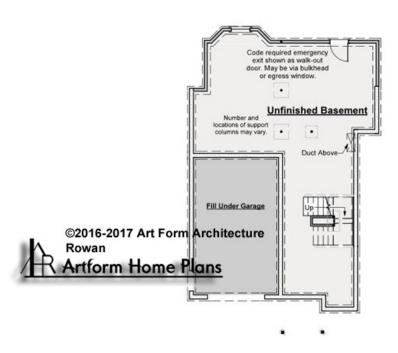

### ROWAN - BASEMENT 763.124 GL

Some features shown are optional. Your Purchase & Sale Agreement governs, whether items are labeled "optional" in this document or not.

CRS 763.124 Rowan - Lot 47

#### CLG HT SHOWN 7'-8" CLG HT POSSIBLE 8'-0"

\* Major Change Fee, see website plan page for cost

| F1 LIVING AREA       | 0 <sup>FT</sup>    | F1 BEDROOMS          | 0    | F1 BATHROOMS         | 0    |
|----------------------|--------------------|----------------------|------|----------------------|------|
| Main                 | 0.00 <sup>FT</sup> | Main                 | 0.00 | Main                 | 0.00 |
| Future               | 0.00 <sup>FT</sup> | Future               | 0.00 | Future               | 0.00 |
| 2 <sup>nd</sup> Unit | 0.00 <sup>FT</sup> | 2 <sup>nd</sup> Unit | 0.00 | 2 <sup>nd</sup> Unit | 0.00 |