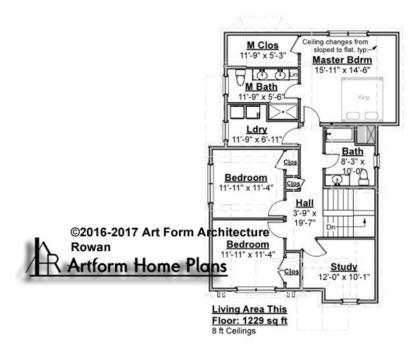

### ROWAN - 2<sup>ND</sup> FLOOR 763.124 GL

Some features shown are optional. Your Purchase & Sale Agreement governs, whether items are labeled "optional" in this document or not.

CRS 763,124 Rowan - Lot 47

#### CLG HT SHOWN 8'-0" CLG HT POSSIBLE 8'-0"

\* Major Change Fee, see website plan page for cost

| F1 LIVING AREA       | 1229 <sup>FT</sup>    | F1 BEDROOMS          | 4    | F1 BATHROOMS         | 2    |
|----------------------|-----------------------|----------------------|------|----------------------|------|
| Main                 | 1229.00 <sup>FT</sup> | Main                 | 3.00 | Main                 | 2.00 |
| Future               | 0.00 FT               | Future               | 1.00 | Future               | 0.00 |
| 2 <sup>nd</sup> Unit | 0.00 FT               | 2 <sup>nd</sup> Unit | 0.00 | 2 <sup>nd</sup> Unit | 0.00 |