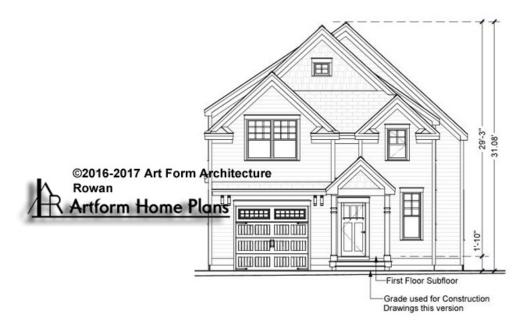

## **ROWAN - FRONT ELEVATION** 763.124 GL

\_

Some features shown are optional. Your Purchase & Sale Agreement governs, whether items are labeled "optional" in this document or not.

CRS 763,124 Rowan - Lot 47

Width 31.50 FT

Depth 51.00 FT

Height 31.08 FT

| LIVING AREA          | 2141 <sup>FT</sup> |
|----------------------|--------------------|
| Main                 | 2141 <sup>FT</sup> |
| Future               | 0 FT               |
| 2 <sup>nd</sup> Unit | 0 FT               |