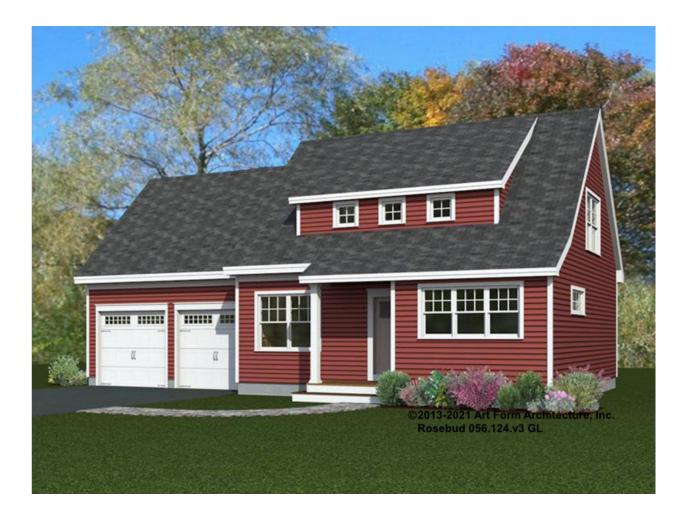

## **ROSEBUD - FRONT ELEVATION** 056.124.v3 GL

\_

| Width 52.00 FT | <b>Depth</b> 30.00 FT | Height 26.33 FT |
|----------------|-----------------------|-----------------|
|                |                       |                 |
|                |                       |                 |

| LIVING AREA          | 1807 <sup>FT</sup> | BEDROOMS             | 4 | BATHROOMS            | 2 |
|----------------------|--------------------|----------------------|---|----------------------|---|
| Main                 | 1487 <sup>FT</sup> | Main                 | 3 | Main                 | 2 |
| Future               | 320 <sup>FT</sup>  | Future               | 1 | Future               | 0 |
| 2 <sup>nd</sup> Unit | 0 FT               | 2 <sup>nd</sup> Unit | 0 | 2 <sup>nd</sup> Unit | 0 |