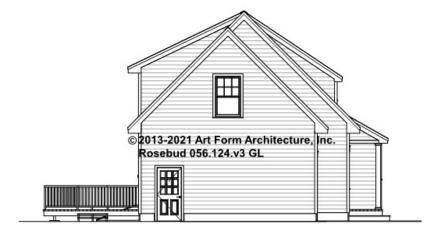

document or not.



#### CLG HT SHOWN 7'-8" CLG HT POSSIBLE 9'-0"

\* Major Change Fee, see website plan page for cost

| F1 LIVING AREA       | 0 FT    | F1 BEDROOMS          | 0    | F1 BATHROOMS         | 0    |
|----------------------|---------|----------------------|------|----------------------|------|
| Main                 | 0.00 FT | Main                 | 0.00 | Main                 | 0.00 |
| Future               | 0.00 FT | Future               | 0.00 | Future               | 0.00 |
| 2 <sup>nd</sup> Unit | 0.00 FT | 2 <sup>nd</sup> Unit | 0.00 | 2 <sup>nd</sup> Unit | 0.00 |



## **ROSEBUD - FRONT ELEVATION** 056.124.v3 GL

\_





## ROSEBUD - RIGHT ELEVATION 056.124.v3 GL

\_





## ROSEBUD - REAR ELEVATION 056.124.v3 GL





## ROSEBUD - LEFT ELEVATION 056.124.v3 GL

\_