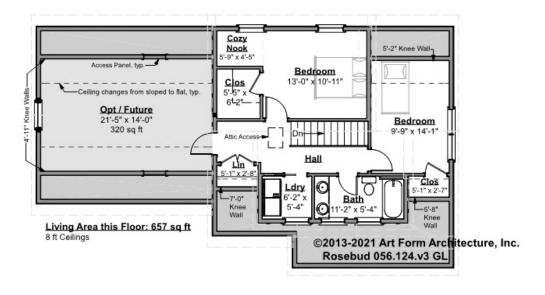

### ROSEBUD - 2<sup>ND</sup> FLOOR 056.124.v3 GL

Some features shown are optional. Your Purchase & Sale Agreement governs, whether items are labeled "optional" in this document or not.

#### CLG HT SHOWN 8'-0" CLG HT POSSIBLE 9'-0"

\* Major Change Fee, see website plan page for cost

| F1 LIVING AREA       | 977 <sup>FT</sup>  | F1 BEDROOMS          | 3    | F1 BATHROOMS         | 1    |
|----------------------|--------------------|----------------------|------|----------------------|------|
| Main                 | 657.00 FT          | Main                 | 2.00 | Main                 | 1.00 |
| Future               | 320.00 FT          | Future               | 1.00 | Future               | 0.00 |
| 2 <sup>nd</sup> Unit | 0.00 <sup>FT</sup> | 2 <sup>nd</sup> Unit | 0.00 | 2 <sup>nd</sup> Unit | 0.00 |