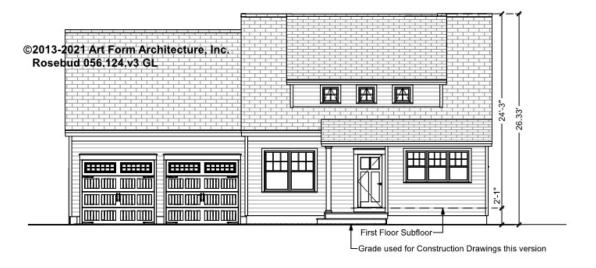

EBUD - BASEMENT 056.124.v3 GL

Some features shown are optional. Your Purchase & Sale Agreement governs, whether items are labeled "optional" in this document or not.



#### CLG HT SHOWN 7'-8" CLG HT POSSIBLE 9'-0"

\* Major Change Fee, see website plan page for cost

| F1 LIVING AREA       | 0 FT    | F1 BEDROOMS          | 0    | F1 BATHROOMS         | 0    |
|----------------------|---------|----------------------|------|----------------------|------|
| Main                 | 0.00 FT | Main                 | 0.00 | Main                 | 0.00 |
| Future               | 0.00 FT | Future               | 0.00 | Future               | 0.00 |
| 2 <sup>nd</sup> Unit | 0.00 FT | 2 <sup>nd</sup> Unit | 0.00 | 2 <sup>nd</sup> Unit | 0.00 |



## **ROSEBUD - FRONT ELEVATION** 056.124.v3 GL

\_





## ROSEBUD - RIGHT ELEVATION 056.124.v3 GL

\_





## ROSEBUD - REAR ELEVATION 056.124.v3 GL





## ROSEBUD - LEFT ELEVATION 056.124.v3 GL

\_