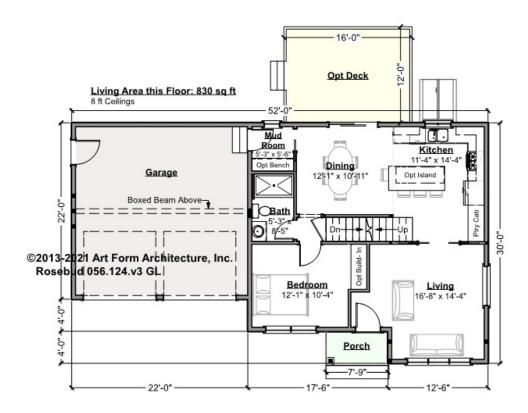

### ROSEBUD - 1<sup>ST</sup> FLOOR 056.124.v3 GL

To increase to 9 ft ceiling, will need to add 2 stair treads at the bottom, and either narrow pocket door or open up entirely with exposed balusters. Changing to side entry garage will require structural changes.

Some features shown are optional. Your Purchase & Sale Agreement governs, whether items are labeled "optional" in this document or not.

CLG HT SHOWN 8'-0" CLG HT POSSIBLE 9'-0"

\* Major Change Fee, see website plan page for cost

| F1 LIVING AREA       | 830 <sup>FT</sup> | F1 BEDROOMS          | 1    | F1 BATHROOMS         | 1    |
|----------------------|-------------------|----------------------|------|----------------------|------|
| Main                 | 830.00 FT         | Main                 | 1.00 | Main                 | 1.00 |
| Future               | 0.00 FT           | Future               | 0.00 | Future               | 0.00 |
| 2 <sup>nd</sup> Unit | 0.00 FT           | 2 <sup>nd</sup> Unit | 0.00 | 2 <sup>nd</sup> Unit | 0.00 |