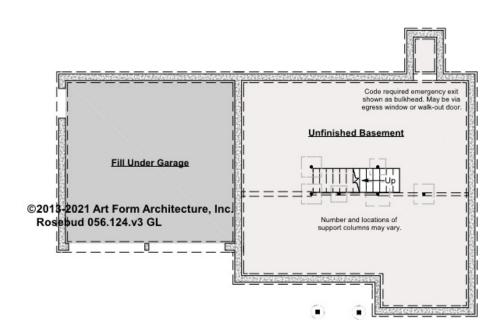

# ROSEBUD - BASEMENT 056.124.v3 GL

Some features shown are optional. Your Purchase & Sale Agreement governs, whether items are labeled "optional" in this document or not.

#### CLG HT SHOWN 7'-8" CLG HT POSSIBLE 9'-0"

\* Major Change Fee, see website plan page for cost

| F1 LIVING AREA       | 0 FT    | F1 BEDROOMS          | 0    | F1 BATHROOMS         | 0    |
|----------------------|---------|----------------------|------|----------------------|------|
| Main                 | 0.00 FT | Main                 | 0.00 | Main                 | 0.00 |
| Future               | 0.00 FT | Future               | 0.00 | Future               | 0.00 |
| 2 <sup>nd</sup> Unit | 0.00 FT | 2 <sup>nd</sup> Unit | 0.00 | 2 <sup>nd</sup> Unit | 0.00 |