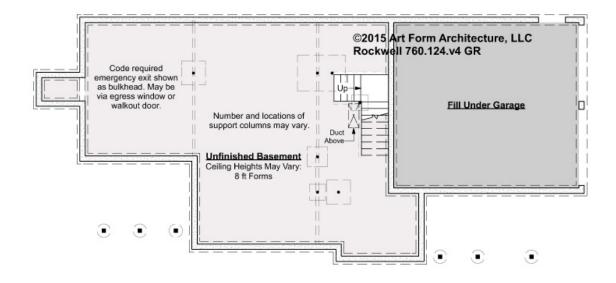

### ROCKWELL - BASEMENT 760.124.v4 GR

Some features shown are optional. Your Purchase & Sale Agreement governs, whether items are labeled "optional" in this document or not.

CLG HT SHOWN 7'-8" CLG HT POSSIBLE 10' & Up

\* Major Change Fee, see website plan page for cost

| F1 LIVING AREA       | 0 <sup>FT</sup> | F1 BEDROOMS          | 0 | F1 BATHROOMS         | 0 |
|----------------------|-----------------|----------------------|---|----------------------|---|
| Main                 | FT              | Main                 |   | Main                 |   |
| Future               | FT              | Future               |   | Future               |   |
| 2 <sup>nd</sup> Unit | FT              | 2 <sup>nd</sup> Unit |   | 2 <sup>nd</sup> Unit |   |