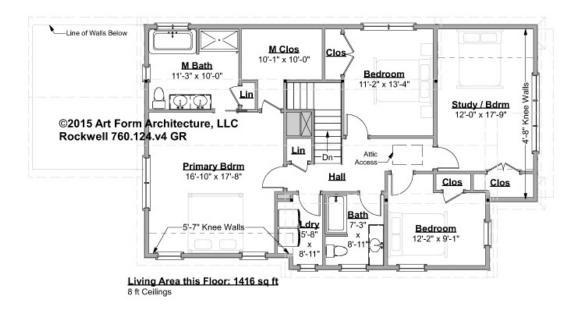

# ROCKWELL - 2<sup>ND</sup> FLOOR 760.124.v4 GR

—

Some features shown are optional. Your Purchase & Sale Agreement governs, whether items are labeled "optional" in this document or not.

### CLG HT SHOWN 8'-0" CLG HT POSSIBLE 9'-0"

\* Major Change Fee, see website plan page for cost

| F1 LIVING AREA       | 1416 <sup>FT</sup> | F1 BEDROOMS          | 4    | F1 BATHROOMS         | 2    |
|----------------------|--------------------|----------------------|------|----------------------|------|
| Main                 | 1416.00 FT         | Main                 | 4.00 | Main                 | 2.00 |
| Future               | FT                 | Future               |      | Future               |      |
| 2 <sup>nd</sup> Unit | FT                 | 2 <sup>nd</sup> Unit |      | 2 <sup>nd</sup> Unit |      |