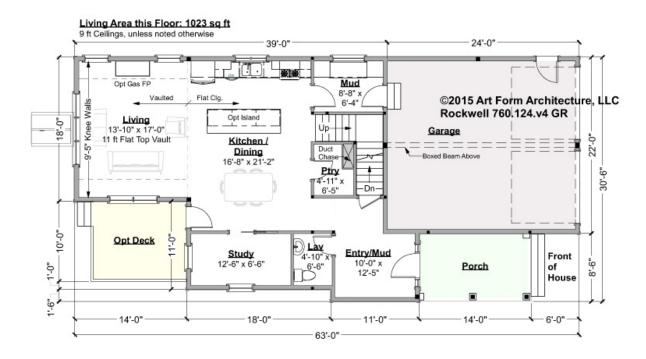

# ROCKWELL - 1<sup>ST</sup> FLOOR 760.124.v4 GR

Some features shown are optional. Your Purchase & Sale Agreement governs, whether items are labeled "optional" in this document or not.

CLG HT SHOWN 9'-0" CLG HT POSSIBLE 8'-0"

\* Major Change Fee, see website plan page for cost

| F1 LIVING AREA       | 1023 <sup>FT</sup> | F1 BEDROOMS          | 0 | F1 BATHROOMS         | 0.5  |
|----------------------|--------------------|----------------------|---|----------------------|------|
| Main                 | 1023.00 FT         | Main                 |   | Main                 | 0.50 |
| Future               | FT                 | Future               |   | Future               |      |
| 2 <sup>nd</sup> Unit | FT                 | 2 <sup>nd</sup> Unit |   | 2 <sup>nd</sup> Unit |      |