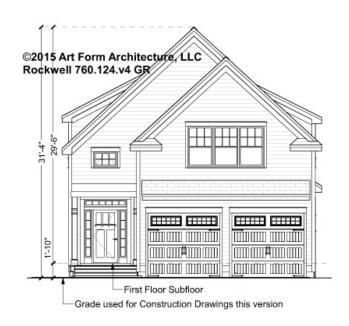

## ROCKWELL - FRONT ELEVATION 760.124.v4 GR

—

Some features shown are optional. Your Purchase & Sale Agreement governs, whether items are labeled "optional" in this document or not.

You may not build this Design without purchasing a License to Build (as defined in our Terms). Unauthorized changes are not permitted and violate copyright laws, which provide substantial penalties for infringement.