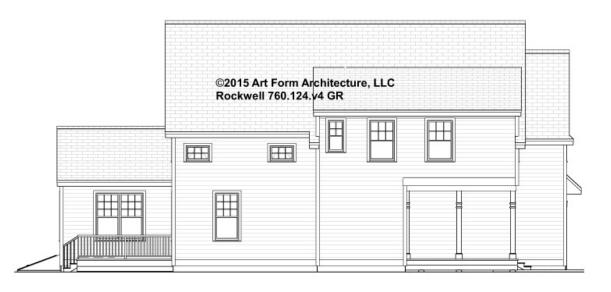

## ROCKWELL - LEFT ELEVATION 760.124.v4 GR

—

Some features shown are optional. Your Purchase & Sale Agreement governs, whether items are labeled "optional" in this document or not.