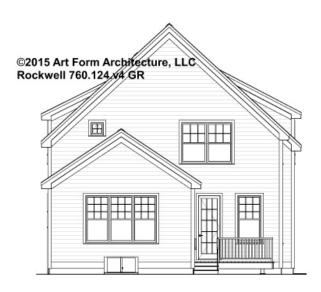

## ROCKWELL - REAR ELEVATION 760.124.v4 GR

—

Some features shown are optional. Your Purchase & Sale Agreement governs, whether items are labeled "optional" in this document or not.