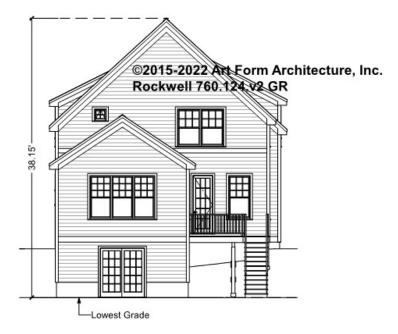

ment or not.



#### CLG HT SHOWN 7'-8" CLG HT POSSIBLE 9'-0"

\* Major Change Fee, see website plan page for cost

| F1 LIVING AREA       | 0 FT               | F1 BEDROOMS          | 0    | F1 BATHROOMS         | 0    |
|----------------------|--------------------|----------------------|------|----------------------|------|
| Main                 | 0.00 <sup>FT</sup> | Main                 | 0.00 | Main                 | 0.00 |
| Future               | 0.00 <sup>FT</sup> | Future               | 0.00 | Future               | 0.00 |
| 2 <sup>nd</sup> Unit | 0.00 <sup>FT</sup> | 2 <sup>nd</sup> Unit | 0.00 | 2 <sup>nd</sup> Unit | 0.00 |



# **ROCKWELL - FRONT ELEVATION** 760.124.v2 GR





# **ROCKWELL - RIGHT ELEVATION** 760.124.v2 GR





# **ROCKWELL - BACK ELEVATION** 760.124.v2 GR





# ROCKWELL - LEFT ELEVATION 760.124.v2 GR





# **ROCKWELL - REAR RENDER** 760.124.v2 GR