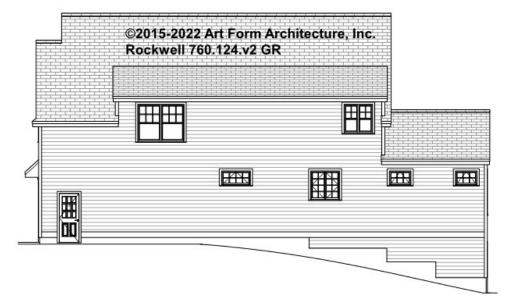

, whether items are labeled "optional" in this document or not.



#### CLG HT SHOWN 7'-8" CLG HT POSSIBLE 9'-0"

\* Major Change Fee, see website plan page for cost

| F1 LIVING AREA       | 0 FT               | F1 BEDROOMS          | 0    | F1 BATHROOMS         | 0    |
|----------------------|--------------------|----------------------|------|----------------------|------|
| Main                 | 0.00 <sup>FT</sup> | Main                 | 0.00 | Main                 | 0.00 |
| Future               | 0.00 <sup>FT</sup> | Future               | 0.00 | Future               | 0.00 |
| 2 <sup>nd</sup> Unit | 0.00 <sup>FT</sup> | 2 <sup>nd</sup> Unit | 0.00 | 2 <sup>nd</sup> Unit | 0.00 |



# **ROCKWELL - FRONT ELEVATION** 760.124.v2 GR





# **ROCKWELL - RIGHT ELEVATION** 760.124.v2 GR





# **ROCKWELL - BACK ELEVATION** 760.124.v2 GR





# ROCKWELL - LEFT ELEVATION 760.124.v2 GR





# **ROCKWELL - REAR RENDER** 760.124.v2 GR