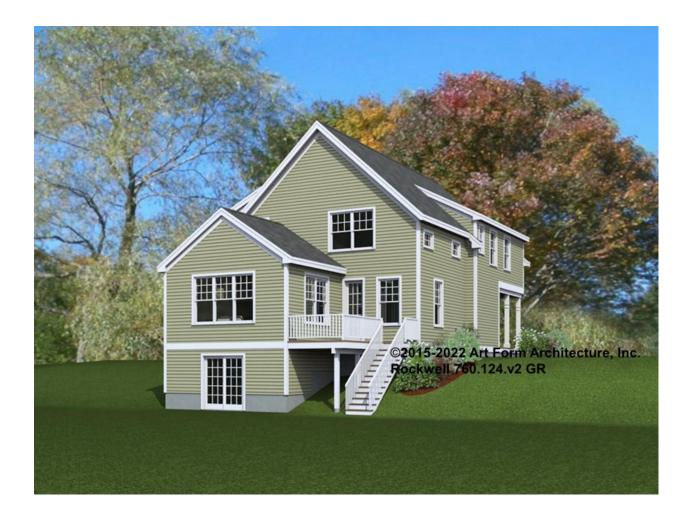

plan page for cost

| F1 LIVING AREA       | 0 FT               | F1 BEDROOMS          | 0    | F1 BATHROOMS         | 0    |
|----------------------|--------------------|----------------------|------|----------------------|------|
| Main                 | 0.00 <sup>FT</sup> | Main                 | 0.00 | Main                 | 0.00 |
| Future               | 0.00 <sup>FT</sup> | Future               | 0.00 | Future               | 0.00 |
| 2 <sup>nd</sup> Unit | 0.00 <sup>FT</sup> | 2 <sup>nd</sup> Unit | 0.00 | 2 <sup>nd</sup> Unit | 0.00 |



# **ROCKWELL - FRONT ELEVATION** 760.124.v2 GR





# **ROCKWELL - RIGHT ELEVATION** 760.124.v2 GR





# **ROCKWELL - BACK ELEVATION** 760.124.v2 GR





# ROCKWELL - LEFT ELEVATION 760.124.v2 GR





# **ROCKWELL - REAR RENDER** 760.124.v2 GR