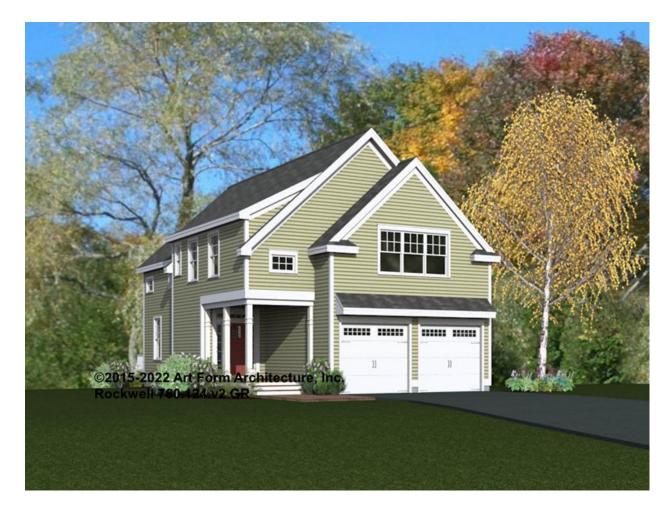

# **ROCKWELL** 760.124.v2 GR

In addition to our Terms and Conditions (the "Terms"), please be aware of the following:

Art Form Architecture, LLC ("Artform") requires that our Drawings be built substantially as designed. Artform will not be obligated by or liable for use of this design with markups as part of any builder agreement. While we attempt to accommodate where possible and reasonable, and where the changes do not denigrate our design, any and all changes to Drawings must be approved in writing by Artform. It is recommended that you have your Drawing updated by Artform prior to attaching any Drawing to any builder agreement. Artform shall not be responsible for the misuse of or unauthorized alterations to any of its Drawings.



Width 30.50 FT

Depth 61.00 FT

Height 31.50 FT

| LIVING AREA          | 2396 <sup>FT</sup> |
|----------------------|--------------------|
| Main                 | 2396 FT            |
| Future               | 0 FT               |
| 2 <sup>nd</sup> Unit | 0 FT               |

| BEDROOMS             | 4 |
|----------------------|---|
| Main                 | 4 |
| Future               | 0 |
| 2 <sup>nd</sup> Unit | 0 |

| BATHROOMS            | 2.5 |  |
|----------------------|-----|--|
| Main                 | 2.5 |  |
| Future               | 0   |  |
| 2 <sup>nd</sup> Unit | 0   |  |



### ROCKWELL - 1<sup>ST</sup> FLOOR 760.124.v2 GR

Some features shown are optional. Your Purchase & Sale Agreement governs, whether items are labeled "optional" in this document or not.

### Living