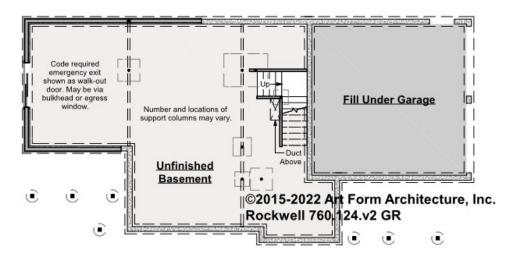

# ROCKWELL - BASEMENT 760.124.v2 GR

Some features shown are optional. Your Purchase & Sale Agreement governs, whether items are labeled "optional" in this document or not.

#### CLG HT SHOWN 7'-8" CLG HT POSSIBLE 9'-0"

\* Major Change Fee, see website plan page for cost

| F1 LIVING AREA       | 0 FT               | F1 BEDROOMS          | 0    | F1 BATHROOMS         | 0    |
|----------------------|--------------------|----------------------|------|----------------------|------|
| Main                 | 0.00 <sup>FT</sup> | Main                 | 0.00 | Main                 | 0.00 |
| Future               | 0.00 <sup>FT</sup> | Future               | 0.00 | Future               | 0.00 |
| 2 <sup>nd</sup> Unit | 0.00 <sup>FT</sup> | 2 <sup>nd</sup> Unit | 0.00 | 2 <sup>nd</sup> Unit | 0.00 |