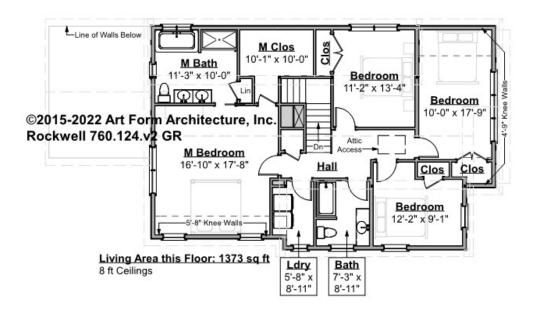

### ROCKWELL - 2<sup>ND</sup> FLOOR 760.124.v2 GR

Some features shown are optional. Your Purchase & Sale Agreement governs, whether items are labeled "optional" in this document or not.

CLG HT SHOWN 8'-0" CLG HT POSSIBLE 9'-0"

\* Major Change Fee, see website plan page for cost

| F1 LIVING AREA       | 1373 <sup>FT</sup> | F1 BEDROOMS          | 4    | F1 BATHROOMS         | 2    |
|----------------------|--------------------|----------------------|------|----------------------|------|
| Main                 | 1373.00 FT         | Main                 | 4.00 | Main                 | 2.00 |
| Future               | 0.00 FT            | Future               | 0.00 | Future               | 0.00 |
| 2 <sup>nd</sup> Unit | 0.00 FT            | 2 <sup>nd</sup> Unit | 0.00 | 2 <sup>nd</sup> Unit | 0.00 |