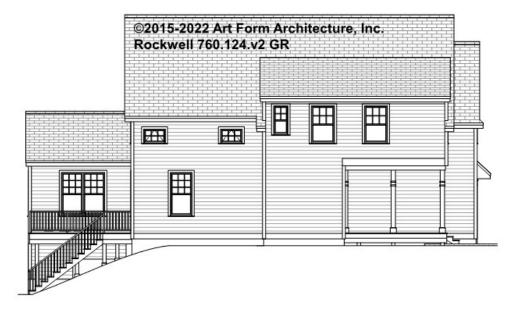

POSSIBLE 9'-0"

\* Major Change Fee, see website plan page for cost

| F1 LIVING AREA       | 0 FT               | F1 BEDROOMS          | 0    | F1 BATHROOMS         | 0    |
|----------------------|--------------------|----------------------|------|----------------------|------|
| Main                 | 0.00 <sup>FT</sup> | Main                 | 0.00 | Main                 | 0.00 |
| Future               | 0.00 <sup>FT</sup> | Future               | 0.00 | Future               | 0.00 |
| 2 <sup>nd</sup> Unit | 0.00 <sup>FT</sup> | 2 <sup>nd</sup> Unit | 0.00 | 2 <sup>nd</sup> Unit | 0.00 |



# **ROCKWELL - FRONT ELEVATION** 760.124.v2 GR





# **ROCKWELL - RIGHT ELEVATION** 760.124.v2 GR





# **ROCKWELL - BACK ELEVATION** 760.124.v2 GR





# ROCKWELL - LEFT ELEVATION 760.124.v2 GR





# **ROCKWELL - REAR RENDER** 760.124.v2 GR