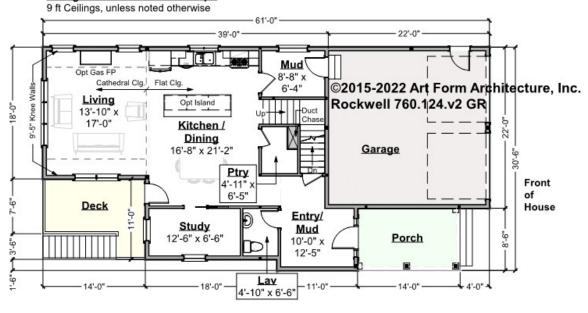

### ROCKWELL - 1<sup>ST</sup> FLOOR 760.124.v2 GR

Some features shown are optional. Your Purchase & Sale Agreement governs, whether items are labeled "optional" in this document or not.

### Living Area this Floor: 1023 sq ft

#### CLG HT SHOWN 9'-0" CLG HT POSSIBLE 8'-0"

\* Major Change Fee, see website plan page for cost

| F1 LIVING AREA       | 1023 <sup>FT</sup> | F1 BEDROOMS          | 0    | F1 BATHROOMS         | 0.5  |
|----------------------|--------------------|----------------------|------|----------------------|------|
| Main                 | 1023.00 FT         | Main                 | 0.00 | Main                 | 0.50 |
| Future               | 0.00 <sup>FT</sup> | Future               | 0.00 | Future               | 0.00 |
| 2 <sup>nd</sup> Unit | 0.00 FT            | 2 <sup>nd</sup> Unit | 0.00 | 2 <sup>nd</sup> Unit | 0.00 |