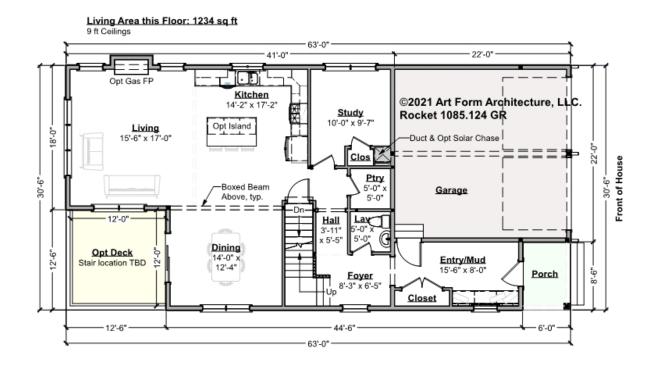

## ROCKET - 1<sup>ST</sup> FLOOR 1085.124 GR

Some features shown are optional. Your Purchase & Sale Agreement governs, whether items are labeled "optional" in this document or not.

CLG HT SHOWN 9'-0" CLG HT POSSIBLE 8'-0"

\* Major Change Fee, see website plan page for cost

| F1 LIVING AREA       | 1234 <sup>FT</sup> | F1 BEDROOMS          | 1    | F1 BATHROOMS         | 0.5  |
|----------------------|--------------------|----------------------|------|----------------------|------|
| Main                 | 1234.00 FT         | Main                 |      | Main                 | 0.50 |
| Future               | FT                 | Future               | 1.00 | Future               |      |
| 2 <sup>nd</sup> Unit | FT                 | 2 <sup>nd</sup> Unit |      | 2 <sup>nd</sup> Unit |      |