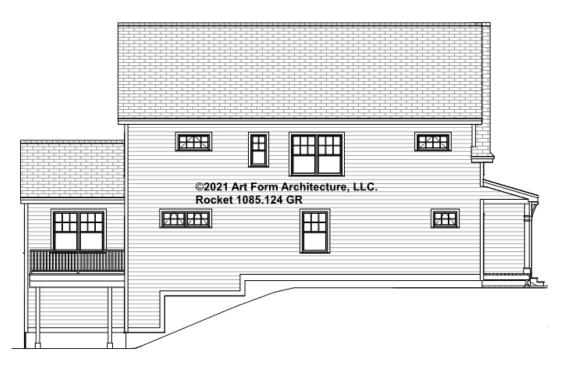

# ROCKET - LEFT ELEVATION 1085.124 GR

—

You may not build this Design without purchasing a License to Build (as defined in our Terms). Unauthorized changes are not permitted and violate copyright laws, which provide substantial penalties for infringement.