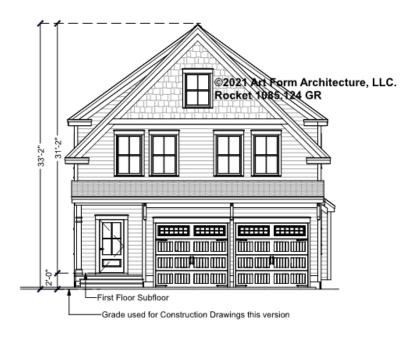

# ROCKET - FRONT ELEVATION 1085.124 GR

—

You may not build this Design without purchasing a License to Build (as defined in our Terms). Unauthorized changes are not permitted and violate copyright laws, which provide substantial penalties for infringement.