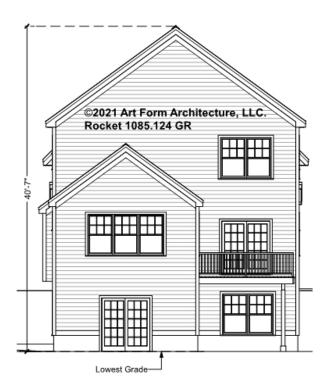

# ROCKET - REAR ELEVATION 1085.124 GR

—

You may not build this Design without purchasing a License to Build (as defined in our Terms). Unauthorized changes are not permitted and violate copyright laws, which provide substantial penalties for infringement.