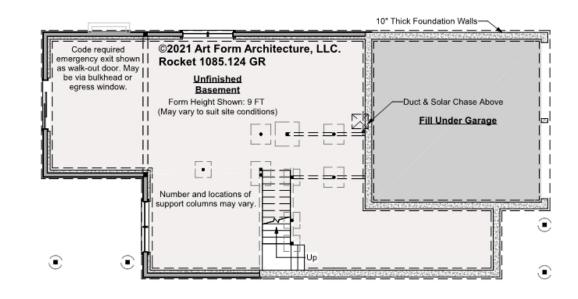

### ROCKET - BASEMENT 1085.124 GR

—

Some features shown are optional. Your Purchase & Sale Agreement governs, whether items are labeled "optional" in this document or not.

**CLG HT SHOWN** 8'-1" - 8'-11" **CLG HT POSSIBLE** 10' & Up

\* Major Change Fee, see website plan page for cost

| F1 LIVING AREA       | 0 <sup>ft</sup> | F1 BEDROOMS          | 0 | F1 BATHROOMS         | 0 |
|----------------------|-----------------|----------------------|---|----------------------|---|
| Main                 | FT              | Main                 |   | Main                 |   |
| Future               | FT              | Future               |   | Future               |   |
| 2 <sup>nd</sup> Unit | FT              | 2 <sup>nd</sup> Unit |   | 2 <sup>nd</sup> Unit |   |