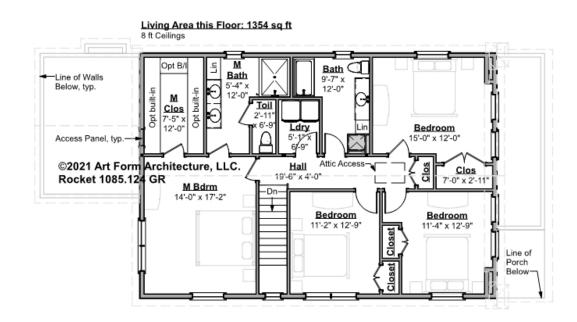

## ROCKET - 2<sup>ND</sup> FLOOR 1085.124 GR

Some features shown are optional. Your Purchase & Sale Agreement governs, whether items are labeled "optional" in this document or not.

CLG HT SHOWN 8'-0" CLG HT POSSIBLE 9'-0"

\* Major Change Fee, see website plan page for cost

| F1 LIVING AREA       | 1354 <sup>FT</sup> | F1 BEDROOMS          | 4    | F1 BATHROOMS         | 2    |
|----------------------|--------------------|----------------------|------|----------------------|------|
| Main                 | 1354.00 FT         | Main                 | 4.00 | Main                 | 2.00 |
| Future               | FT                 | Future               |      | Future               |      |
| 2 <sup>nd</sup> Unit | FT                 | 2 <sup>nd</sup> Unit |      | 2 <sup>nd</sup> Unit |      |