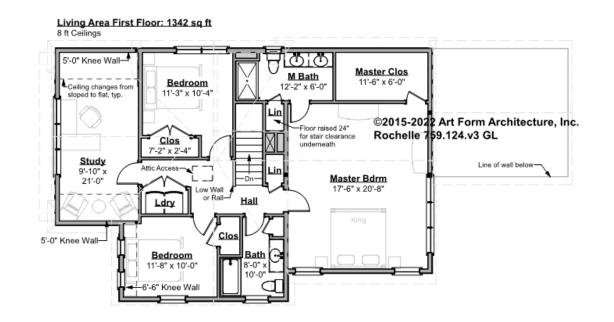

# ROCHELLE - 2<sup>ND</sup> FLOOR 759.124.v3 GL

Some features shown are optional. Your Purchase & Sale Agreement governs, whether items are labeled "optional" in this document or not.

### CLG HT SHOWN 8'-0" CLG HT POSSIBLE 9'-0"

\* Major Change Fee, see website plan page for cost

| F1 LIVING AREA       | 1342 <sup>FT</sup> | F1 BEDROOMS          | 4    | F1 BATHROOMS         | 2    |
|----------------------|--------------------|----------------------|------|----------------------|------|
| Main                 | 1342.00 FT         | Main                 | 3.00 | Main                 | 2.00 |
| Future               | FT                 | Future               | 1.00 | Future               |      |
| 2 <sup>nd</sup> Unit | FT                 | 2 <sup>nd</sup> Unit |      | 2 <sup>nd</sup> Unit |      |