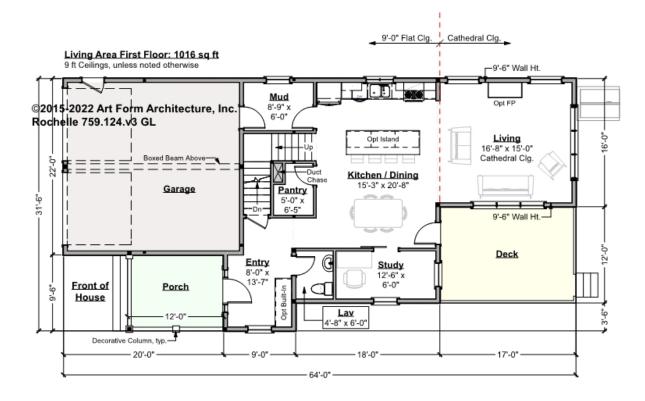

# ROCHELLE - 1<sup>ST</sup> FLOOR 759.124.v3 GL

Some features shown are optional. Your Purchase & Sale Agreement governs, whether items are labeled "optional" in this document or not.

### CLG HT SHOWN 9'-0" CLG HT POSSIBLE 8'-0"

\* Major Change Fee, see website plan page for cost

| F1 LIVING AREA       | 1016 <sup>FT</sup> | F1 BEDROOMS          | 0 | F1 BATHROOMS         | 0.5  |
|----------------------|--------------------|----------------------|---|----------------------|------|
| Main                 | 1016.00 FT         | Main                 |   | Main                 | 0.50 |
| Future               | FT                 | Future               |   | Future               |      |
| 2 <sup>nd</sup> Unit | FT                 | 2 <sup>nd</sup> Unit |   | 2 <sup>nd</sup> Unit |      |