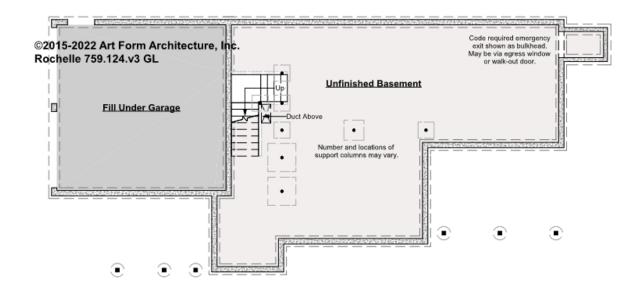

### ROCHELLE - BASEMENT 759.124.v3 GL

—

Some features shown are optional. Your Purchase & Sale Agreement governs, whether items are labeled "optional" in this document or not.

CLG HT SHOWN 7'-8" CLG HT POSSIBLE 9'-0"

\* Major Change Fee, see website plan page for cost

| F1 LIVING AREA       | 0 <sup>FT</sup> | F1 BEDROOMS          | 0 | F1 BATHROOMS         | 0 |
|----------------------|-----------------|----------------------|---|----------------------|---|
| Main                 | FT              | Main                 |   | Main                 |   |
| Future               | FT              | Future               |   | Future               |   |
| 2 <sup>nd</sup> Unit | FT              | 2 <sup>nd</sup> Unit |   | 2 <sup>nd</sup> Unit |   |