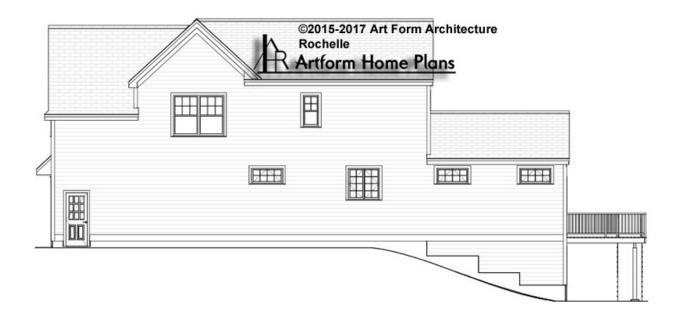

# ROCHELLE - RIGHT ELEVATION 759.124 GR

\_\_\_\_

Some features shown are optional. Your Purchase & Sale Agreement governs, whether items are labeled "optional" in this document or not.

CRS 759.124 Rochelle - Lot 49

Use of this document is governed by our Terms and Conditions, found on our website: https://www.artform.us/terms-conditions/

### © 2015 Art Form Architecture, LLC. ALL RIGHTS RESERVED.