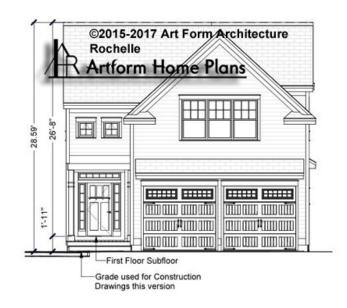

# ROCHELLE - FRONT ELEVATION 759.124 GR

—

Some features shown are optional. Your Purchase & Sale Agreement governs, whether items are labeled "optional" in this document or not.

CRS 759.124 Rochelle - Lot 49

### © 2015 Art Form Architecture, LLC. ALL RIGHTS RESERVED.