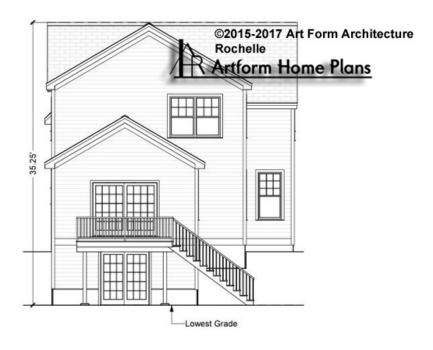

# ROCHELLE - REAR ELEVATION 759.124 GR

—

Some features shown are optional. Your Purchase & Sale Agreement governs, whether items are labeled "optional" in this document or not.

CRS 759.124 Rochelle - Lot 49

Use of this document is governed by our Terms and Conditions, found on our website: https://www.artform.us/terms-conditions/

### © 2015 Art Form Architecture, LLC. ALL RIGHTS RESERVED.