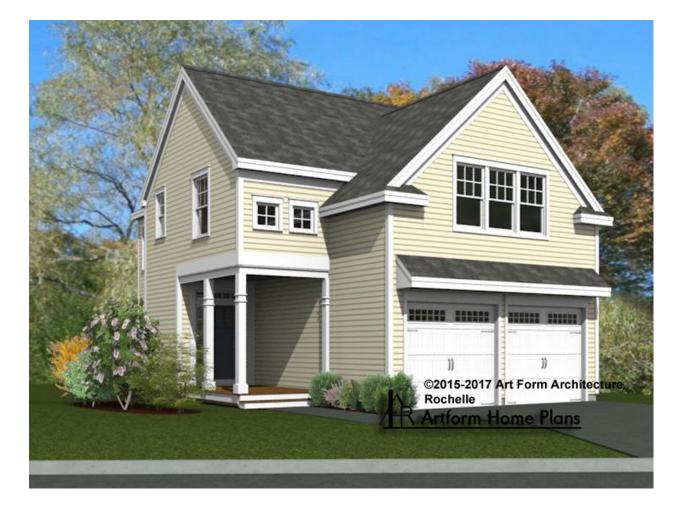

# ROCHELLE - FRONT ELEVATION 759.124 GR

—

Some features shown are optional. Your Purchase & Sale Agreement governs, whether items are labeled "optional" in this document or not.

CRS 759.124 Rochelle - Lot 49