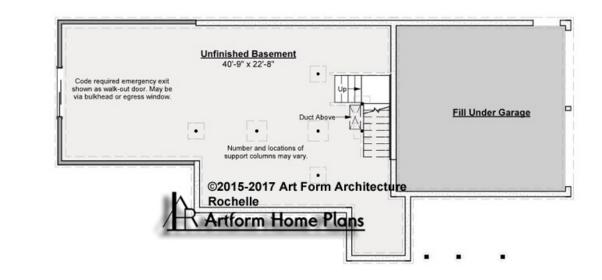

## ROCHELLE - BASEMENT 759.124 GR

—

Some features shown are optional. Your Purchase & Sale Agreement governs, whether items are labeled "optional" in this document or not.

CRS 759.124 Rochelle - Lot 49

### CLG HT SHOWN 7'-8" CLG HT POSSIBLE 9'-0"

## \* Major Change Fee, see website plan page for cost

| F1 LIVING AREA       | 0 FT               | F1 BEDROOMS          | 0    | F1 BATHROOMS         | 0    |
|----------------------|--------------------|----------------------|------|----------------------|------|
| Main                 | 0.00 <sup>FT</sup> | Main                 | 0.00 | Main                 | 0.00 |
| Future               | 0.00 <sup>FT</sup> | Future               | 0.00 | Future               | 0.00 |
| 2 <sup>nd</sup> Unit | 0.00 <sup>FT</sup> | 2 <sup>nd</sup> Unit | 0.00 | 2 <sup>nd</sup> Unit | 0.00 |