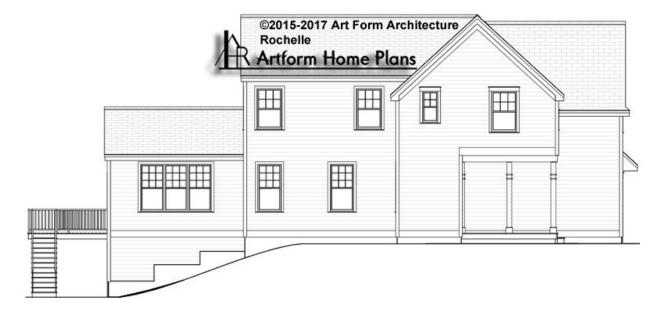

# ROCHELLE - LEFT ELEVATION 759.124 GR

—

Some features shown are optional. Your Purchase & Sale Agreement governs, whether items are labeled "optional" in this document or not.

CRS 759.124 Rochelle - Lot 49

### © 2015 Art Form Architecture, LLC. ALL RIGHTS RESERVED.