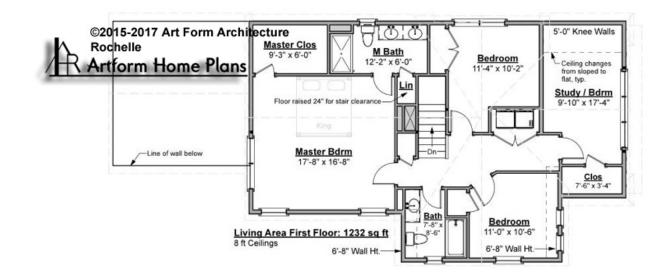

# ROCHELLE - 2<sup>ND</sup> FLOOR 759.124 GR

Some features shown are optional. Your Purchase & Sale Agreement governs, whether items are labeled "optional" in this document or not.

CRS 759.124 Rochelle - Lot 49

## CLG HT SHOWN 8'-0" CLG HT POSSIBLE 8'-0"

## \* Major Change Fee, see website plan page for cost

| F1 LIVING AREA       | 1232 FT            | F1 BEDROOMS          | 4    | F1 BATHROOMS         | 2    |
|----------------------|--------------------|----------------------|------|----------------------|------|
| Main                 | 1232.00 FT         | Main                 | 4.00 | Main                 | 2.00 |
| Future               | 0.00 <sup>FT</sup> | Future               | 0.00 | Future               | 0.00 |
| 2 <sup>nd</sup> Unit | 0.00 <sup>FT</sup> | 2 <sup>nd</sup> Unit | 0.00 | 2 <sup>nd</sup> Unit | 0.00 |