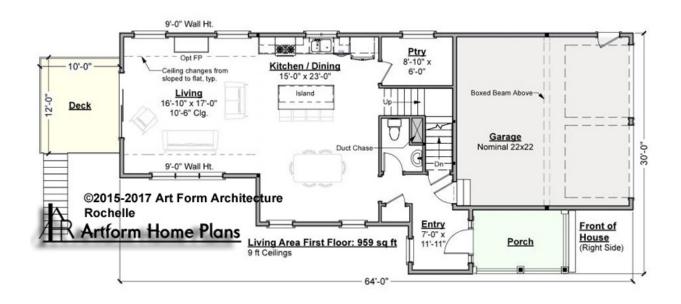

# ROCHELLE - 1<sup>ST</sup> FLOOR 759.124 GR

—

Some features shown are optional. Your Purchase & Sale Agreement governs, whether items are labeled "optional" in this document or not.

CRS 759.124 Rochelle - Lot 49

## CLG HT SHOWN 9'-0" CLG HT POSSIBLE 8'-0"

## \* Major Change Fee, see website plan page for cost

| F1 LIVING AREA       | 959 <sup>ft</sup>    | F1 BEDROOMS          | 0    | F1 BATHROOMS         | 0.5  |
|----------------------|----------------------|----------------------|------|----------------------|------|
| Main                 | 959.00 <sup>FT</sup> | Main                 | 0.00 | Main                 | 0.50 |
| Future               | 0.00 <sup>FT</sup>   | Future               | 0.00 | Future               | 0.00 |
| 2 <sup>nd</sup> Unit | 0.00 <sup>FT</sup>   | 2 <sup>nd</sup> Unit | 0.00 | 2 <sup>nd</sup> Unit | 0.00 |