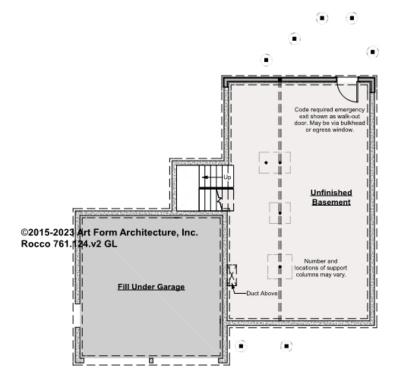

#### © 2015 Art Form Architecture, LLC. ALL RIGHTS RESERVED.

ROCCO - BASEMENT 761.124.v2 GL

—

Some features shown are optional. Your Purchase & Sale Agreement governs, whether items are labeled "optional" in this document or not.

\* Major Change Fee, see website plan page for cost

| F1 LIVING AREA       | 0 FT               | F1 BEDROOMS          | 0    | F1 BATHROOMS         | 0    |
|----------------------|--------------------|----------------------|------|----------------------|------|
| Main                 | 0.00 <sup>FT</sup> | Main                 | 0.00 | Main                 | 0.00 |
| Future               | 0.00 <sup>FT</sup> | Future               | 0.00 | Future               | 0.00 |
| 2 <sup>nd</sup> Unit | 0.00 <sup>FT</sup> | 2 <sup>nd</sup> Unit | 0.00 | 2 <sup>nd</sup> Unit | 0.00 |