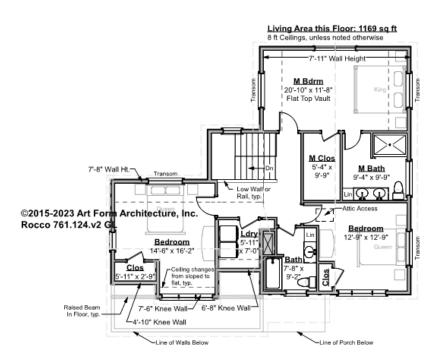

# ROCCO - 2<sup>ND</sup> FLOOR 761.124.v2 GL

—

Some features shown are optional. Your Purchase & Sale Agreement governs, whether items are labeled "optional" in this document or not.

### CLG HT SHOWN 8'-0" CLG HT POSSIBLE 9'-0"

\* Major Change Fee, see website plan page for cost

| F1 LIVING AREA       | 1169 <sup>FT</sup> | F1 BEDROOMS          | 3    | F1 BATHROOMS         | 2    |
|----------------------|--------------------|----------------------|------|----------------------|------|
| Main                 | 1169.00 FT         | Main                 | 3.00 | Main                 | 2.00 |
| Future               | 0.00 <sup>FT</sup> | Future               | 0.00 | Future               | 0.00 |
| 2 <sup>nd</sup> Unit | 0.00 <sup>FT</sup> | 2 <sup>nd</sup> Unit | 0.00 | 2 <sup>nd</sup> Unit | 0.00 |