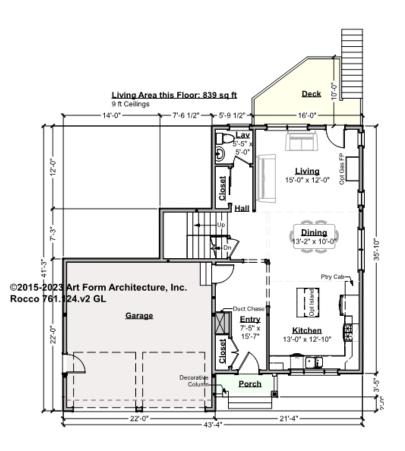

# ROCCO - 1<sup>ST</sup> FLOOR 761.124.v2 GL

—

Some features shown are optional. Your Purchase & Sale Agreement governs, whether items are labeled "optional" in this document or not.

CLG HT SHOWN 9'-0" CLG HT POSSIBLE 8'-0"

\* Major Change Fee, see website plan page for cost

| F1 LIVING AREA       | 839 <sup>ft</sup>  | F1 BEDROOMS          | 0    | F1 BATHROOMS         | 0.5  |
|----------------------|--------------------|----------------------|------|----------------------|------|
| Main                 | 839.00 FT          | Main                 | 0.00 | Main                 | 0.50 |
| Future               | 0.00 <sup>FT</sup> | Future               | 0.00 | Future               | 0.00 |
| 2 <sup>nd</sup> Unit | 0.00 <sup>FT</sup> | 2 <sup>nd</sup> Unit | 0.00 | 2 <sup>nd</sup> Unit | 0.00 |