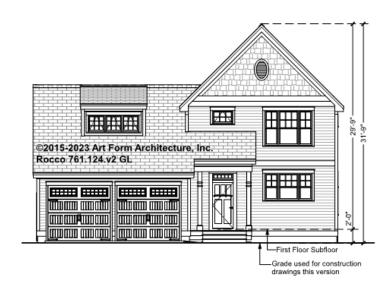

### ROCCO - RIGHT ELEVATION 761.124.v2 GL

—

Some features shown are optional. Your Purchase & Sale Agreement governs, whether items are labeled "optional" in this document or not.

You may not build this Design without purchasing a License to Build (as defined in our Terms). Unauthorized changes are not permitted and violate copyright laws, which provide substantial penalties for infringement.