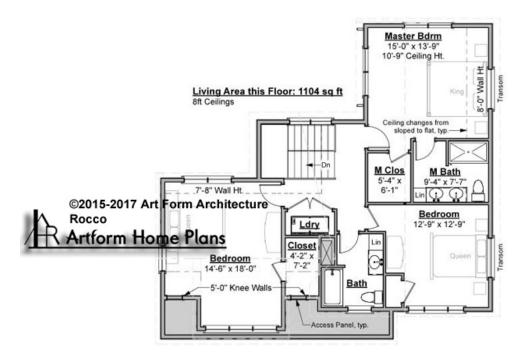

## ROCCO - 2<sup>ND</sup> FLOOR 761.124

\_\_\_\_

Some features shown are optional. Your Purchase & Sale Agreement governs, whether items are labeled "optional" in this document or not.

### CLG HT SHOWN 8'-0" CLG HT POSSIBLE 8'-0"

\* Major Change Fee, see website plan page for cost

| F1 LIVING AREA       | 1104 <sup>FT</sup> | F1 BEDROOMS          | 3    | F1 BATHROOMS         | 2    |
|----------------------|--------------------|----------------------|------|----------------------|------|
| Main                 | 1104.00 FT         | Main                 | 3.00 | Main                 | 2.00 |
| Future               | 0.00 <sup>FT</sup> | Future               | 0.00 | Future               | 0.00 |
| 2 <sup>nd</sup> Unit | 0.00 <sup>FT</sup> | 2 <sup>nd</sup> Unit | 0.00 | 2 <sup>nd</sup> Unit | 0.00 |