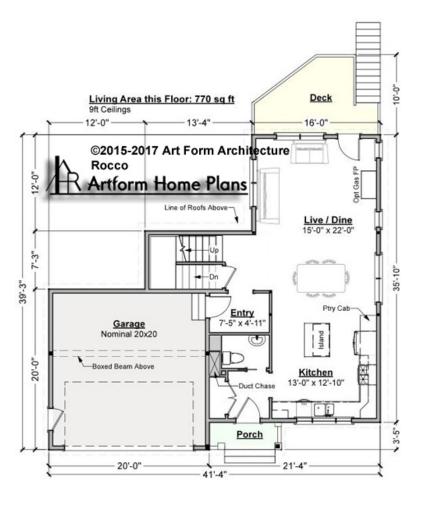

## ROCCO - 1<sup>ST</sup> FLOOR 761.124

—

Some features shown are optional. Your Purchase & Sale Agreement governs, whether items are labeled "optional" in this document or not.

CLG HT SHOWN 9'-0" CLG HT POSSIBLE 8'-0"

\* Major Change Fee, see website plan page for cost

| F1 LIVING AREA       | 770 <sup>FT</sup>    | F1 BEDROOMS          | 0    | F1 BATHROOMS         | 0.5  |
|----------------------|----------------------|----------------------|------|----------------------|------|
| Main                 | 770.00 <sup>FT</sup> | Main                 | 0.00 | Main                 | 0.50 |
| Future               | 0.00 <sup>FT</sup>   | Future               | 0.00 | Future               | 0.00 |
| 2 <sup>nd</sup> Unit | 0.00 <sup>FT</sup>   | 2 <sup>nd</sup> Unit | 0.00 | 2 <sup>nd</sup> Unit | 0.00 |