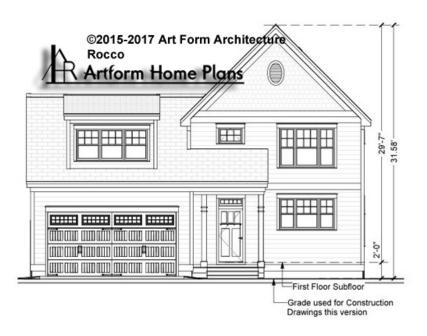

# ROCCO - FRONT ELEVATION 761.124

\_\_\_\_

Some features shown are optional. Your Purchase & Sale Agreement governs, whether items are labeled "optional" in this document or not.

You may not build this Design without purchasing a License to Build (as defined in our Terms). Unauthorized changes are not permitted and violate copyright laws, which provide substantial penalties for infringement.

| <b>Width</b> 41.33 <sup>FT</sup> |                    | <b>Depth</b> 39.25 <sup>FT</sup> |   | Height 31.58 FT      |     |
|----------------------------------|--------------------|----------------------------------|---|----------------------|-----|
| LIVING AREA                      | 1874 <sup>FT</sup> | BEDROOMS                         | 3 | BATHROOMS            | 2.5 |
| Main                             | 1874 <sup>FT</sup> | Main                             | 3 | Main                 | 2.5 |
| Future                           | 0 <sup>FT</sup>    | Future                           | 0 | Future               | 0   |
| 2 <sup>nd</sup> Unit             | 0 <sup>FT</sup>    | 2 <sup>nd</sup> Unit             | 0 | 2 <sup>nd</sup> Unit | 0   |