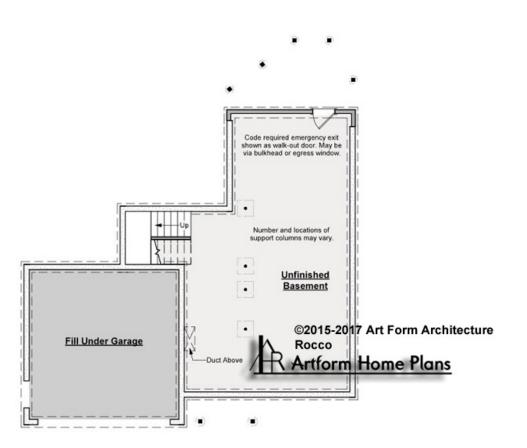

## ROCCO - BASEMENT 761.124

\_

Some features shown are optional. Your Purchase & Sale Agreement governs, whether items are labeled "optional" in this document or not.

### CLG HT SHOWN 7'-8" CLG HT POSSIBLE 9'-0"

\* Major Change Fee, see website plan page for cost

| F1 LIVING AREA       | 0 <sup>FT</sup>    | F1 BEDROOMS          | 0    | F1 BATHROOMS         | 0    |
|----------------------|--------------------|----------------------|------|----------------------|------|
| Main                 | 0.00 <sup>FT</sup> | Main                 | 0.00 | Main                 | 0.00 |
| Future               | 0.00 <sup>FT</sup> | Future               | 0.00 | Future               | 0.00 |
| 2 <sup>nd</sup> Unit | 0.00 <sup>FT</sup> | 2 <sup>nd</sup> Unit | 0.00 | 2 <sup>nd</sup> Unit | 0.00 |