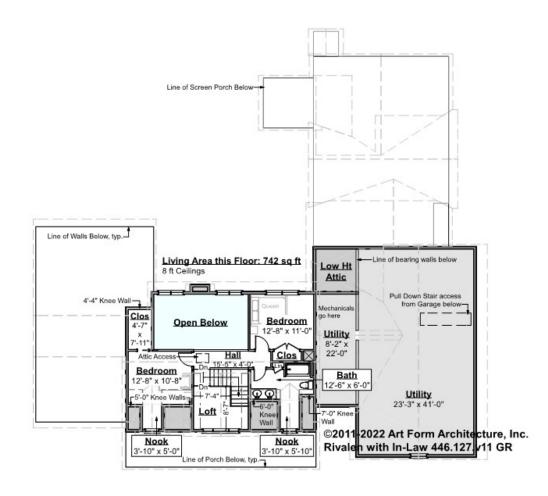

# RIVALEN WITH IN-LAW - 2<sup>ND</sup> FLOOR 446.127.v11 GR

—

Some features shown are optional. Your Purchase & Sale Agreement governs, whether items are labeled "optional" in this document or not.

### CLG HT SHOWN 8'-0" CLG HT POSSIBLE 9'-0"

\* Major Change Fee, see website plan page for cost

| F1 LIVING AREA       | 742 <sup>FT</sup>    | F1 BEDROOMS          | 2    | F1 BATHROOMS         | 1    |
|----------------------|----------------------|----------------------|------|----------------------|------|
| Main                 | 742.00 <sup>FT</sup> | Main                 | 2.00 | Main                 | 1.00 |
| Future               | FT                   | Future               |      | Future               |      |
| 2 <sup>nd</sup> Unit | FT                   | 2 <sup>nd</sup> Unit |      | 2 <sup>nd</sup> Unit |      |