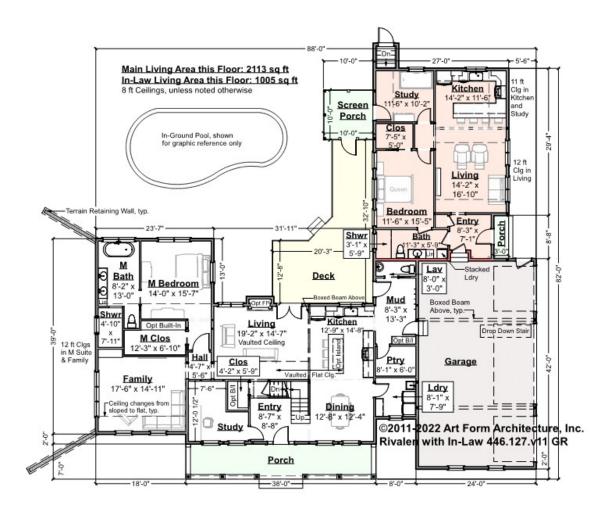

# RIVALEN WITH IN-LAW - 1<sup>ST</sup> FLOOR 446.127.v11 GR

Some features shown are optional. Your Purchase & Sale Agreement governs, whether items are labeled "optional" in this document or not.

### CLG HT SHOWN 8'-0" CLG HT POSSIBLE 8'-0"

\* Major Change Fee, see website plan page for cost

| F1 LIVING AREA       | 3218 <sup>FT</sup> | F1 BEDROOMS          | 4    | F1 BATHROOMS         | 2.5  |
|----------------------|--------------------|----------------------|------|----------------------|------|
| Main                 | 2213.00 FT         | Main                 | 1.00 | Main                 | 1.50 |
| Future               | FT                 | Future               | 2.00 | Future               |      |
| 2 <sup>nd</sup> Unit | 1005.00 FT         | 2 <sup>nd</sup> Unit | 1.00 | 2 <sup>nd</sup> Unit | 1.00 |