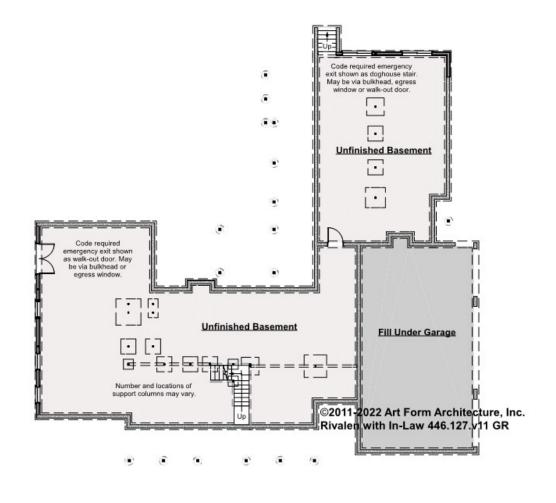

### RIVALEN WITH IN-LAW - BASEMENT 446.127.v11 GR

—

Some features shown are optional. Your Purchase & Sale Agreement governs, whether items are labeled "optional" in this document or not.

### CLG HT SHOWN 7'-8" CLG HT POSSIBLE 9'-0"

\* Major Change Fee, see website plan page for cost

| F1 LIVING AREA       | 0 <sup>FT</sup> | F1 BEDROOMS          | 0 | F1 BATHROOMS         | 0 |
|----------------------|-----------------|----------------------|---|----------------------|---|
| Main                 | FT              | Main                 |   | Main                 |   |
| Future               | FT              | Future               |   | Future               |   |
| 2 <sup>nd</sup> Unit | FT              | 2 <sup>nd</sup> Unit |   | 2 <sup>nd</sup> Unit |   |