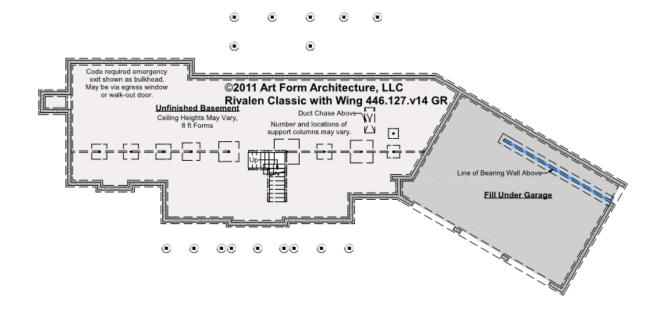

#### RIVALEN CLASSIC WITH WINGS -BASEMENT 446.127.v14 GR

Some features shown are optional. Your Purchase & Sale Agreement governs, whether items are labeled "optional" in this document or not.

#### CLG HT SHOWN 7'-8" CLG HT POSSIBLE 10' & Up

\* Major Change Fee, see website plan page for cost

| F1 LIVING AREA       | 0 <sup>FT</sup> | F1 BEDROOMS          | 0 | F1 BATHROOMS 0       |
|----------------------|-----------------|----------------------|---|----------------------|
| Main                 | FT              | Main                 |   | Main                 |
| Future               | FT              | Future               |   | Future               |
| 2 <sup>nd</sup> Unit | FT              | 2 <sup>nd</sup> Unit |   | 2 <sup>nd</sup> Unit |