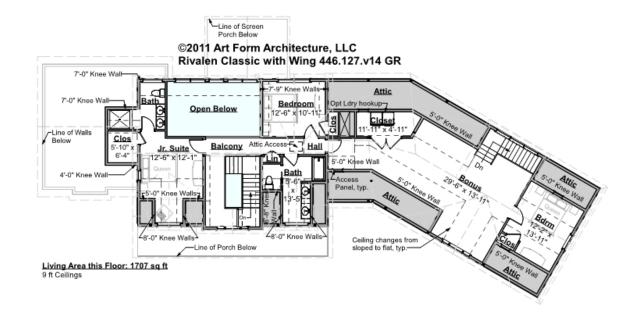

# RIVALEN CLASSIC WITH WINGS - 2<sup>ND</sup> FLOOR 446.127.v14 GR

Some features shown are optional. Your Purchase & Sale Agreement governs, whether items are labeled "optional" in this document or not.

CLG HT SHOWN 9'-0" CLG HT POSSIBLE 8'-0"

\* Major Change Fee, see website plan page for cost

| F1 LIVING AREA       | 1707 FT    | F1 BEDROOMS          | 3    | F1 BATHROOMS         | 2    |
|----------------------|------------|----------------------|------|----------------------|------|
| Main                 | 1707.00 FT | Main                 | 3.00 | Main                 | 2.00 |
| Future               | FT         | Future               |      | Future               |      |
| 2 <sup>nd</sup> Unit | FT         | 2 <sup>nd</sup> Unit |      | 2 <sup>nd</sup> Unit |      |