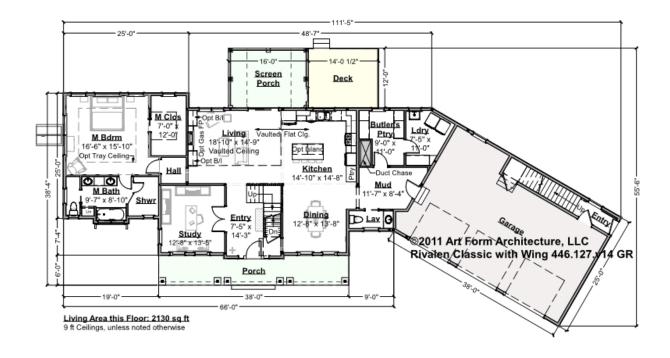

## RIVALEN CLASSIC WITH WINGS - 1<sup>ST</sup> FLOOR 446.127.v14 GR

Some features shown are optional. Your Purchase & Sale Agreement governs, whether items are labeled "optional" in this document or not.

#### CLG HT SHOWN 9'-0" CLG HT POSSIBLE 8'-0"

\* Major Change Fee, see website plan page for cost

| F1 LIVING AREA       | 2130 <sup>FT</sup> | F1 BEDROOMS          | 2    | F1 BATHROOMS         | 1.5  |
|----------------------|--------------------|----------------------|------|----------------------|------|
| Main                 | 2130.00 FT         | Main                 | 1.00 | Main                 | 1.50 |
| Future               | FT                 | Future               | 1.00 | Future               |      |
| 2 <sup>nd</sup> Unit | FT                 | 2 <sup>nd</sup> Unit |      | 2 <sup>nd</sup> Unit |      |