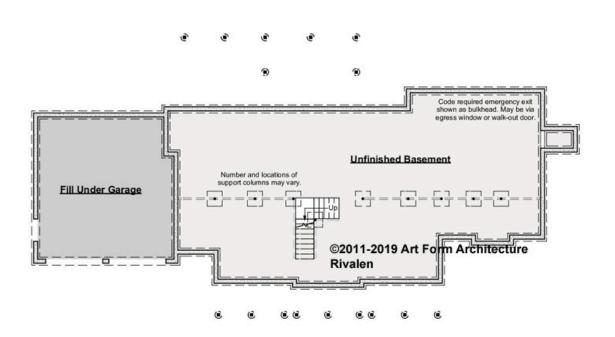

### RIVALEN CLASSIC WITH WING -BASEMENT 446.127.v7 GL

Some features shown are optional. Your Purchase & Sale Agreement governs, whether items are labeled "optional" in this document or not.

CLG HT SHOWN 7'-8" CLG HT POSSIBLE 9'-0"

\* Major Change Fee, see website plan page for cost

| F1 LIVING AREA       | 0 <sup>FT</sup>    | F1 BEDROOMS          | 0    | F1 BATHROOMS         | 0    |
|----------------------|--------------------|----------------------|------|----------------------|------|
| Main                 | 0.00 <sup>FT</sup> | Main                 | 0.00 | Main                 | 0.00 |
| Future               | 0.00 <sup>FT</sup> | Future               | 0.00 | Future               | 0.00 |
| 2 <sup>nd</sup> Unit | 0.00 <sup>FT</sup> | 2 <sup>nd</sup> Unit | 0.00 | 2 <sup>nd</sup> Unit | 0.00 |