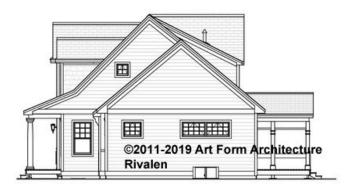

| 0.00 | Main                 | 0.00 |
| Future               | 0.00 <sup>FT</sup> | Future               | 0.00 | Future               | 0.00 |
| 2 <sup>nd</sup> Unit | 0.00 <sup>FT</sup> | 2 <sup>nd</sup> Unit | 0.00 | 2 <sup>nd</sup> Unit | 0.00 |

Use of this document is governed by our Terms and Conditions, found on our website: https://www.artform.us/terms-conditions/

#### © 2011 Art Form Architecture, LLC. ALL RIGHTS RESERVED.



### RIVALEN CLASSIC WITH WING -FRONT ELEVATION 446.127.v7 GL



You may not build this Design without purchasing a License to Build (as defined in our Terms). Unauthorized changes are not permitted and violate copyright laws, which provide substantial penalties for infringement.



# RIVALEN CLASSIC WITH WING - RIGHT ELEVATION 446.127.v7 GL

\_\_\_\_





# RIVALEN CLASSIC WITH WING - REAR ELEVATION 446.127.v7 GL





## RIVALEN CLASSIC WITH WING - LEFT ELEVATION 446.127.v7 GL

\_