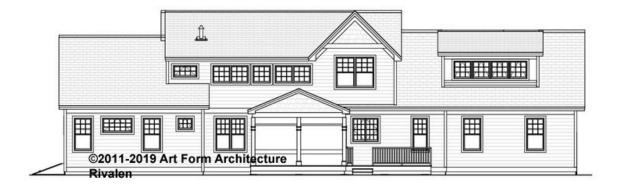

| 0.00 <sup>FT</sup> | Future               | 0.00 | Future               | 0.00 |
| 2 <sup>nd</sup> Unit | 0.00 <sup>FT</sup> | 2 <sup>nd</sup> Unit | 0.00 | 2 <sup>nd</sup> Unit | 0.00 |

Use of this document is governed by our Terms and Conditions, found on our website: https://www.artform.us/terms-conditions/

#### © 2011 Art Form Architecture, LLC. ALL RIGHTS RESERVED.



### RIVALEN CLASSIC WITH WING -FRONT ELEVATION 446.127.v7 GL



You may not build this Design without purchasing a License to Build (as defined in our Terms). Unauthorized changes are not permitted and violate copyright laws, which provide substantial penalties for infringement.



# RIVALEN CLASSIC WITH WING - RIGHT ELEVATION 446.127.v7 GL

\_\_\_\_





# RIVALEN CLASSIC WITH WING - REAR ELEVATION 446.127.v7 GL





## RIVALEN CLASSIC WITH WING - LEFT ELEVATION 446.127.v7 GL

\_