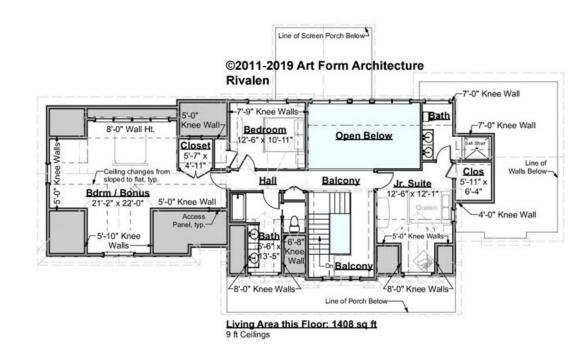

# RIVALEN CLASSIC WITH WING - 2<sup>ND</sup> FLOOR 446.127.v7 GL

Some features shown are optional. Your Purchase & Sale Agreement governs, whether items are labeled "optional" in this document or not.

#### CLG HT SHOWN 9'-0" CLG HT POSSIBLE 8'-0"

\* Major Change Fee, see website plan page for cost

| F1 LIVING AREA       | 1408 <sup>FT</sup> | F1 BEDROOMS          | 3    | F1 BATHROOMS         | 2    |
|----------------------|--------------------|----------------------|------|----------------------|------|
| Main                 | 1408.00 FT         | Main                 | 3.00 | Main                 | 2.00 |
| Future               | 0.00 <sup>FT</sup> | Future               | 0.00 | Future               | 0.00 |
| 2 <sup>nd</sup> Unit | 0.00 <sup>FT</sup> | 2 <sup>nd</sup> Unit | 0.00 | 2 <sup>nd</sup> Unit | 0.00 |