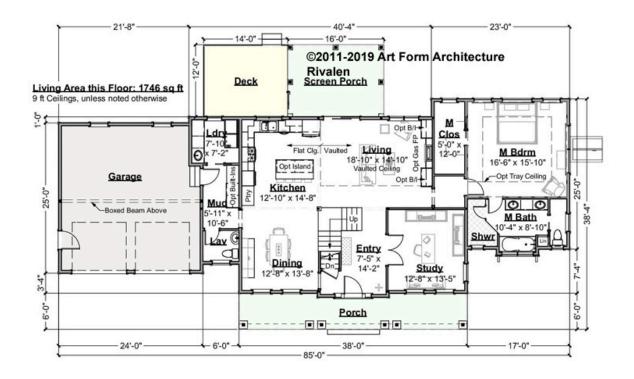

# RIVALEN CLASSIC WITH WING - 1<sup>ST</sup> FLOOR 446.127.v7 GL

Some features shown are optional. Your Purchase & Sale Agreement governs, whether items are labeled "optional" in this document or not.

CLG HT SHOWN 9'-0" CLG HT POSSIBLE 8'-0"

\* Major Change Fee, see website plan page for cost

| F1 LIVING AREA       | 1746 <sup>FT</sup> | F1 BEDROOMS          | 1    | F1 BATHROOMS         | 1.5  |
|----------------------|--------------------|----------------------|------|----------------------|------|
| Main                 | 1746.00 FT         | Main                 | 1.00 | Main                 | 1.50 |
| Future               | 0.00 <sup>FT</sup> | Future               | 0.00 | Future               | 0.00 |
| 2 <sup>nd</sup> Unit | 0.00 <sup>FT</sup> | 2 <sup>nd</sup> Unit | 0.00 | 2 <sup>nd</sup> Unit | 0.00 |