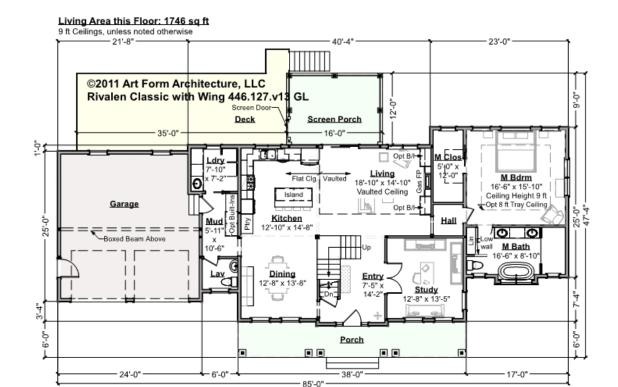

# RIVALEN CLASSIC WITH WING - 1<sup>ST</sup> FLOOR 446.127.v13 GL

Some features shown are optional. Your Purchase & Sale Agreement governs, whether items are labeled "optional" in this document or not.

#### CLG HT SHOWN 9'-0" CLG HT POSSIBLE 8'-0"

\* Major Change Fee, see website plan page for cost

| F1 LIVING AREA       | 1746 <sup>FT</sup> | F1 BEDROOMS          | 2    | F1 BATHROOMS         | 1.5  |
|----------------------|--------------------|----------------------|------|----------------------|------|
| Main                 | 1746.00 FT         | Main                 | 1.00 | Main                 | 1.50 |
| Future               | FT                 | Future               | 1.00 | Future               |      |
| 2 <sup>nd</sup> Unit | FT                 | 2 <sup>nd</sup> Unit |      | 2 <sup>nd</sup> Unit |      |