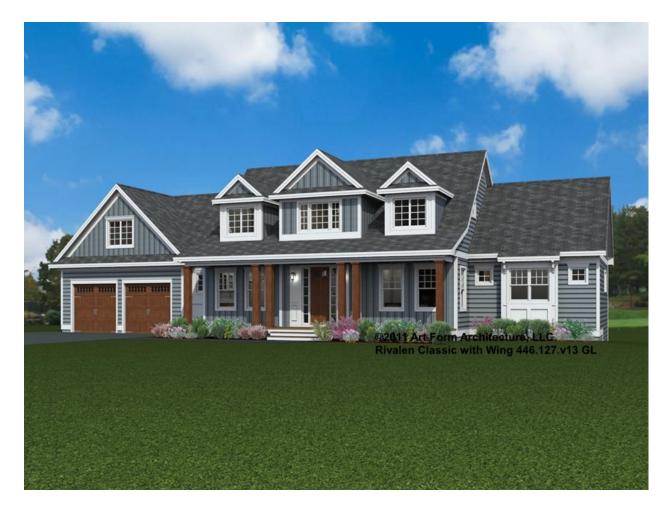

# RIVALEN CLASSIC WITH WING 446.127.v13 GL

In addition to our Terms and Conditions (the "Terms"), please be aware of the following:

Art Form Architecture, LLC ("Artform") requires that our Drawings be built substantially as designed. Artform will not be obligated by or liable for use of this design with markups as part of any builder agreement. While we attempt to accommodate where possible and reasonable, and where the changes do not denigrate our design, any and all changes to Drawings must be approved in writing by Artform. It is recommended that you have your Drawing updated by Artform prior to attaching any Drawing to any builder agreement. Artform shall not be responsible for the misuse of or unauthorized alterations to any of its Drawings.

| Width 85.00 FT | Depth 47.33 FT      | Height 27.41 FT |
|----------------|---------------------|-----------------|
|                | <b>20ptii</b> 11100 |                 |

| LIVING AREA          | 3154 <sup>FT</sup> | BEDROOMS             | 5 | BATHROOMS            | 3.5 |
|----------------------|--------------------|----------------------|---|----------------------|-----|
| Main                 | 3154 <sup>FT</sup> | Main                 | 4 | Main                 | 3.5 |
| Future               | 0 FT               | Future               | 1 | Future               | 0   |
| 2 <sup>nd</sup> Unit | 0 FT               | 2 <sup>nd</sup> Unit | 0 | 2 <sup>nd</sup> Unit | 0   |