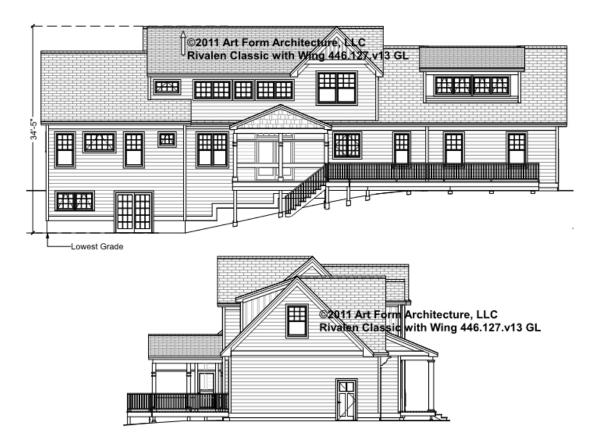

### RIVALEN CLASSIC WITH WING -REAR/LEFT ELEVATION 446.127.v13 GL

Some features shown are optional. Your Purchase & Sale Agreement governs, whether items are labeled "optional" in this document or not.