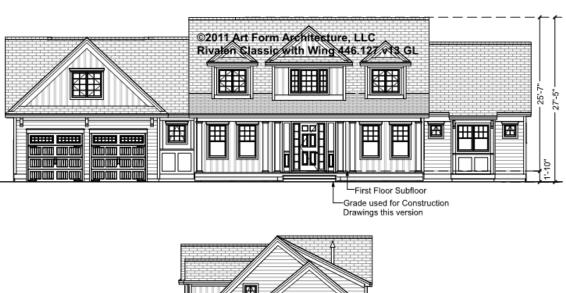

### RIVALEN CLASSIC WITH WING -FRONT/RIGHT ELEVATION 446.127.v13 GL

\_

Some features shown are optional. Your Purchase & Sale Agreement governs, whether items are labeled "optional" in this document or not.