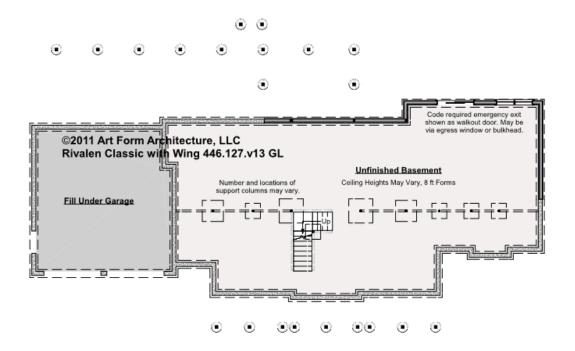

### RIVALEN CLASSIC WITH WING -BASEMENT 446.127.v13 GL

Some features shown are optional. Your Purchase & Sale Agreement governs, whether items are labeled "optional" in this document or not.

#### CLG HT SHOWN 7'-8" CLG HT POSSIBLE 10' & Up

\* Major Change Fee, see website plan page for cost

| F1 LIVING AREA       | 0 FT | F1 BEDROOMS          | 0 | F1 BATHROOMS         | 0 |
|----------------------|------|----------------------|---|----------------------|---|
| Main                 | FT   | Main                 |   | Main                 |   |
| Future               | FT   | Future               |   | Future               |   |
| 2 <sup>nd</sup> Unit | FT   | 2 <sup>nd</sup> Unit |   | 2 <sup>nd</sup> Unit |   |