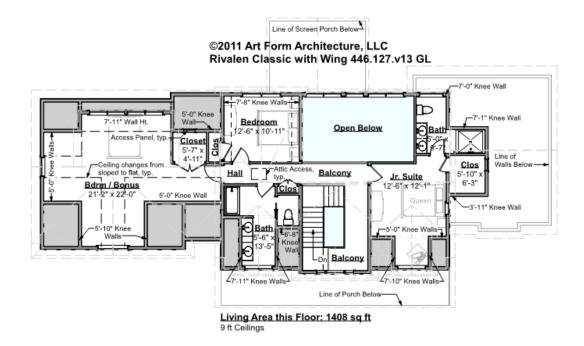

# RIVALEN CLASSIC WITH WING - 2<sup>ND</sup> FLOOR 446.127.v13 GL

Some features shown are optional. Your Purchase & Sale Agreement governs, whether items are labeled "optional" in this document or not.

#### CLG HT SHOWN 9'-0" CLG HT POSSIBLE 8'-0"

\* Major Change Fee, see website plan page for cost

| F1 LIVING AREA       | 1408 <sup>FT</sup> | F1 BEDROOMS          | 3    | F1 BATHROOMS         | 2    |
|----------------------|--------------------|----------------------|------|----------------------|------|
| Main                 | 1408.00 FT         | Main                 | 3.00 | Main                 | 2.00 |
| Future               | FT                 | Future               |      | Future               |      |
| 2 <sup>nd</sup> Unit | FT                 | 2 <sup>nd</sup> Unit |      | 2 <sup>nd</sup> Unit |      |