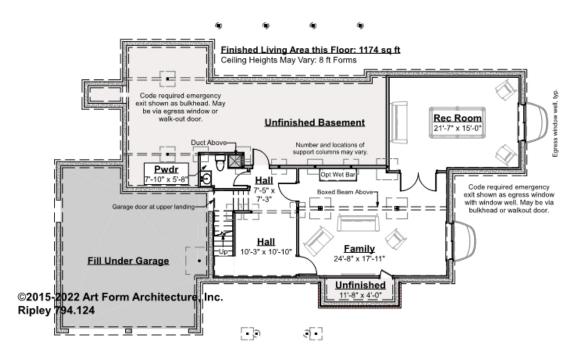

## RIPLEY - BASEMENT 794.124 GL

Note: finished basement area is NOT included in main or future Living Area, but IS shown on CDs. We do this so Search doesn't mislead.

Some features shown are optional. Your Purchase & Sale Agreement governs, whether items are labeled "optional" in this document or not.

CLG HT SHOWN 8'-0" CLG HT POSSIBLE 9'-0"

\* Major Change Fee, see website plan page for cost

| F1 LIVING AREA       | 0 <sup>FT</sup>    | F1 BEDROOMS          | 1    | F1 BATHROOMS         | 0.5  |
|----------------------|--------------------|----------------------|------|----------------------|------|
| Main                 | 0.00 <sup>FT</sup> | Main                 |      | Main                 | 0.00 |
| Future               | FT                 | Future               | 1.00 | Future               | 0.50 |
| 2 <sup>nd</sup> Unit | FT                 | 2 <sup>nd</sup> Unit |      | 2 <sup>nd</sup> Unit |      |