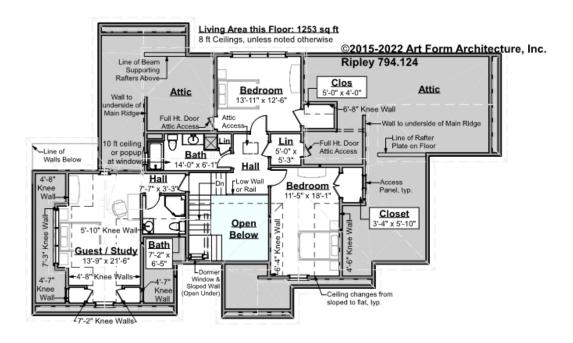

## RIPLEY - 2<sup>ND</sup> FLOOR 794.124 GL

—

Some features shown are optional. Your Purchase & Sale Agreement governs, whether items are labeled "optional" in this document or not.

### CLG HT SHOWN 8'-0" CLG HT POSSIBLE 9'-0"

\* Major Change Fee, see website plan page for cost

| F1 LIVING AREA       | 1253 <sup>FT</sup> | F1 BEDROOMS          | 3    | F1 BATHROOMS         | 2    |
|----------------------|--------------------|----------------------|------|----------------------|------|
| Main                 | 1253.00 FT         | Main                 | 3.00 | Main                 | 2.00 |
| Future               | FT                 | Future               |      | Future               |      |
| 2 <sup>nd</sup> Unit | FT                 | 2 <sup>nd</sup> Unit |      | 2 <sup>nd</sup> Unit |      |