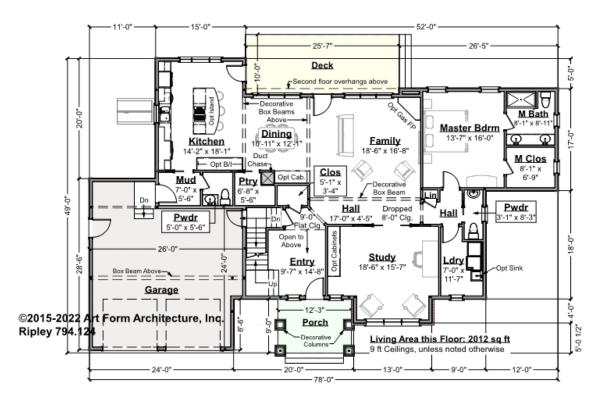

## RIPLEY - 1<sup>ST</sup> FLOOR 794.124 GL

—

Some features shown are optional. Your Purchase & Sale Agreement governs, whether items are labeled "optional" in this document or not.

## CLG HT SHOWN 9'-0" CLG HT POSSIBLE 8'-0"

\* Major Change Fee, see website plan page for cost

| F1 LIVING AREA       | 2012 FT    | F1 BEDROOMS          | 2    | F1 BATHROOMS         | 2    |
|----------------------|------------|----------------------|------|----------------------|------|
| Main                 | 2012.00 FT | Main                 | 1.00 | Main                 | 2.00 |
| Future               | FT         | Future               | 1.00 | Future               |      |
| 2 <sup>nd</sup> Unit | FT         | 2 <sup>nd</sup> Unit |      | 2 <sup>nd</sup> Unit |      |