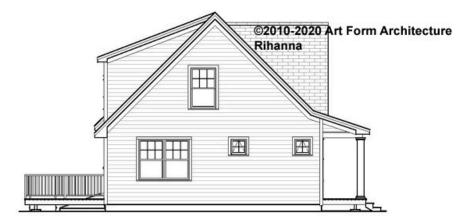

WN 7'-8" CLG HT POSSIBLE 9'-0"

\* Major Change Fee, see website plan page for cost

| F1 LIVING AREA       | 0 FT               | F1 BEDROOMS          | 0    | F1 BATHROOMS         | 0    |
|----------------------|--------------------|----------------------|------|----------------------|------|
| Main                 | 0.00 <sup>FT</sup> | Main                 | 0.00 | Main                 | 0.00 |
| Future               | 0.00 <sup>FT</sup> | Future               | 0.00 | Future               | 0.00 |
| 2 <sup>nd</sup> Unit | 0.00 <sup>FT</sup> | 2 <sup>nd</sup> Unit | 0.00 | 2 <sup>nd</sup> Unit | 0.00 |



# RIHANNA - FRONT ELEVATION 254.124.v2 SR





# RIHANNA - RIGHT ELEVATION 254.124.v2 SR





# RIHANNA - REAR ELEVATION 254.124.v2 SR





# RIHANNA - LEFT ELEVATION 254.124.v2 SR