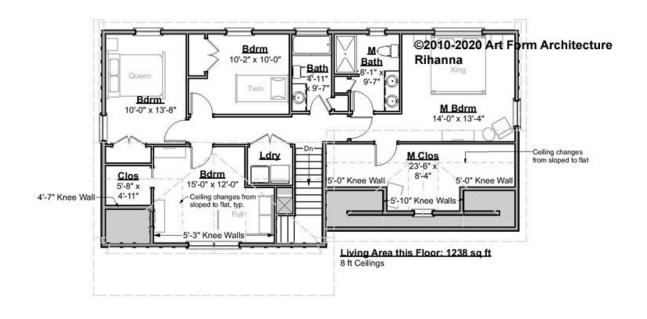

### RIHANNA - 2<sup>ND</sup> FLOOR 254.124.v2 SR

Some features shown are optional. Your Purchase & Sale Agreement governs, whether items are labeled "optional" in this document or not.

#### CLG HT SHOWN 8'-0" CLG HT POSSIBLE 8'-0"

<sup>\*</sup> Major Change Fee, see website plan page for cost

| F1 LIVING AREA       | 1238 <sup>FT</sup> | F1 BEDROOMS          | 4    | F1 BATHROOMS         | 2    |
|----------------------|--------------------|----------------------|------|----------------------|------|
| Main                 | 1238.00 FT         | Main                 | 4.00 | Main                 | 2.00 |
| Future               | 0.00 <sup>FT</sup> | Future               | 0.00 | Future               | 0.00 |
| 2 <sup>nd</sup> Unit | 0.00 FT            | 2 <sup>nd</sup> Unit | 0.00 | 2 <sup>nd</sup> Unit | 0.00 |