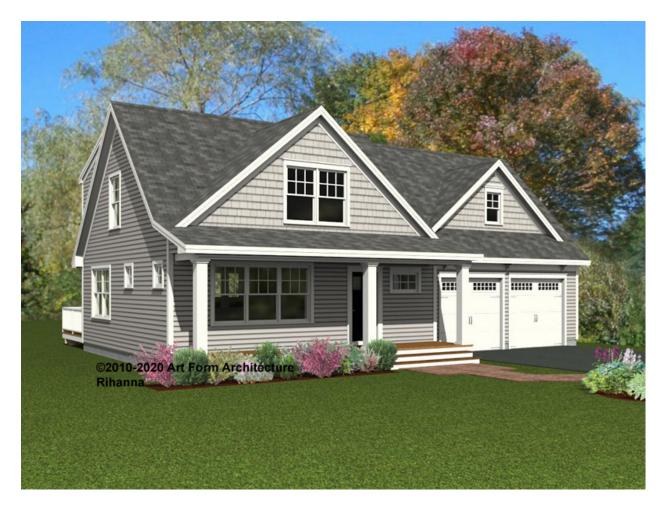

# RIHANNA - FRONT ELEVATION 254.124.v2 SR

Width 52.00 FT

Depth 32.50 FT

Height 24.75 FT

| LIVING AREA          | 2011 <sup>FT</sup> |  |  |
|----------------------|--------------------|--|--|
| Main                 | 2011 FT            |  |  |
| Future               | 0 FT               |  |  |
| 2 <sup>nd</sup> Unit | 0 FT               |  |  |

| BEDROOMS             | 4 |
|----------------------|---|
| Main                 | 4 |
| Future               | 0 |
| 2 <sup>nd</sup> Unit | 0 |

| BATHROOMS            | 2.5 |  |
|----------------------|-----|--|
| Main                 | 2.5 |  |
| Future               | 0   |  |
| 2 <sup>nd</sup> Unit | 0   |  |