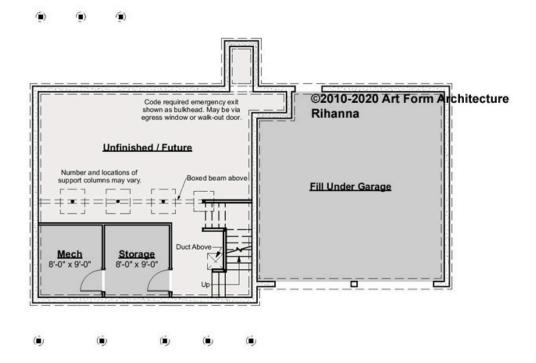

### RIHANNA - BASEMENT 254.124.v2 SR

Some features shown are optional. Your Purchase & Sale Agreement governs, whether items are labeled "optional" in this document or not.

CLG HT SHOWN 7'-8" CLG HT POSSIBLE 9'-0"

\* Major Change Fee, see website plan page for cost

| F1 LIVING AREA       | 0 FT               | F1 BEDROOMS          | 0    | F1 BATHROOMS         | 0    |
|----------------------|--------------------|----------------------|------|----------------------|------|
| Main                 | 0.00 <sup>FT</sup> | Main                 | 0.00 | Main                 | 0.00 |
| Future               | 0.00 <sup>FT</sup> | Future               | 0.00 | Future               | 0.00 |
| 2 <sup>nd</sup> Unit | 0.00 <sup>FT</sup> | 2 <sup>nd</sup> Unit | 0.00 | 2 <sup>nd</sup> Unit | 0.00 |