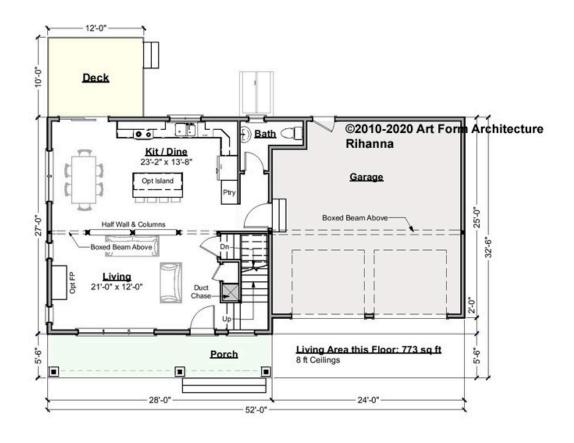

### RIHANNA - 1<sup>ST</sup> FLOOR 254.124.v2 SR

CLG HT SHOWN 8'-0" CLG HT POSSIBLE 8'-1" - 8'-11"

<sup>\*</sup> Major Change Fee, see website plan page for cost

| F1 LIVING AREA       | 773 <sup>FT</sup>    | F1 BEDROOMS          | 0    | F1 BATHROOMS         | 0.5  |
|----------------------|----------------------|----------------------|------|----------------------|------|
| Main                 | 773.00 <sup>FT</sup> | Main                 | 0.00 | Main                 | 0.50 |
| Future               | 0.00 <sup>FT</sup>   | Future               | 0.00 | Future               | 0.00 |
| 2 <sup>nd</sup> Unit | 0.00 <sup>FT</sup>   | 2 <sup>nd</sup> Unit | 0.00 | 2 <sup>nd</sup> Unit | 0.00 |