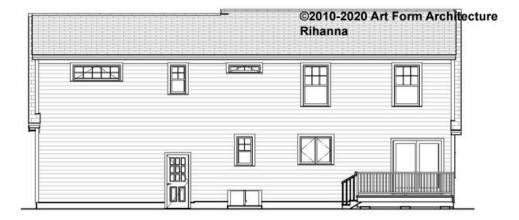

tional" in this document or not.



CLG HT SHOWN 7'-8" CLG HT POSSIBLE 9'-0"

\* Major Change Fee, see website plan page for cost

| F1 LIVING AREA       | 0 FT               | F1 BEDROOMS          | 0    | F1 BATHROOMS         | 0    |
|----------------------|--------------------|----------------------|------|----------------------|------|
| Main                 | 0.00 <sup>FT</sup> | Main                 | 0.00 | Main                 | 0.00 |
| Future               | 0.00 <sup>FT</sup> | Future               | 0.00 | Future               | 0.00 |
| 2 <sup>nd</sup> Unit | 0.00 <sup>FT</sup> | 2 <sup>nd</sup> Unit | 0.00 | 2 <sup>nd</sup> Unit | 0.00 |



# RIHANNA - FRONT ELEVATION 254.124.v2 SR





# RIHANNA - RIGHT ELEVATION 254.124.v2 SR





# RIHANNA - REAR ELEVATION 254.124.v2 SR





# RIHANNA - LEFT ELEVATION 254.124.v2 SR