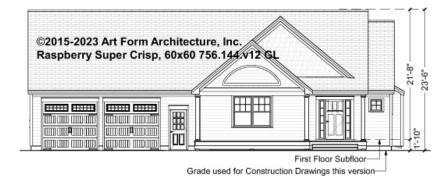

| 2 <sup>nd</sup> Unit |      |



### RASPBERRY SUPER CRISP - BASEMENT 756.144.v12 GL

Some features shown are optional. Your Purchase & Sale Agreement governs, whether items are labeled "optional" in this document or not.



#### CLG HT SHOWN 7'-8" CLG HT POSSIBLE 9'-0"

\* Major Change Fee, see website plan page for cost

| F1 LIVING AREA       | 0 FT | F1 BEDROOMS          | 0 | F1 BATHROOMS 0       |
|----------------------|------|----------------------|---|----------------------|
| Main                 | FT   | Main                 |   | Main                 |
| Future               | FT   | Future               |   | Future               |
| 2 <sup>nd</sup> Unit | FT   | 2 <sup>nd</sup> Unit |   | 2 <sup>nd</sup> Unit |



### RASPBERRY SUPER CRISP - FRONT ELEVATION 756.144.v12 GL





# RASPBERRY SUPER CRISP - RIGHT ELEVATION 756.144.v12 GL





# RASPBERRY SUPER CRISP - REAR ELEVATION 756.144.v12 GL





# RASPBERRY SUPER CRISP - LEFT ELEVATION 756.144.v12 GL





#### RASPBERRY SUPER CRISP - REAR RENDER 756.144.v12 GL