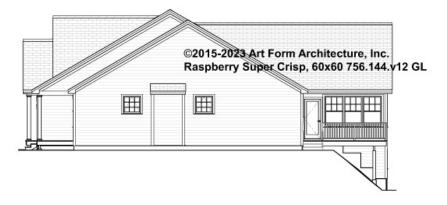

BASEMENT 756.144.v12 GL

Some features shown are optional. Your Purchase & Sale Agreement governs, whether items are labeled "optional" in this document or not.



#### CLG HT SHOWN 7'-8" CLG HT POSSIBLE 9'-0"

\* Major Change Fee, see website plan page for cost

| F1 LIVING AREA       | 0 FT | F1 BEDROOMS          | 0 | F1 BATHROOMS 0       |
|----------------------|------|----------------------|---|----------------------|
| Main                 | FT   | Main                 |   | Main                 |
| Future               | FT   | Future               |   | Future               |
| 2 <sup>nd</sup> Unit | FT   | 2 <sup>nd</sup> Unit |   | 2 <sup>nd</sup> Unit |



### RASPBERRY SUPER CRISP - FRONT ELEVATION 756.144.v12 GL





# RASPBERRY SUPER CRISP - RIGHT ELEVATION 756.144.v12 GL





# RASPBERRY SUPER CRISP - REAR ELEVATION 756.144.v12 GL





# RASPBERRY SUPER CRISP - LEFT ELEVATION 756.144.v12 GL





#### RASPBERRY SUPER CRISP - REAR RENDER 756.144.v12 GL