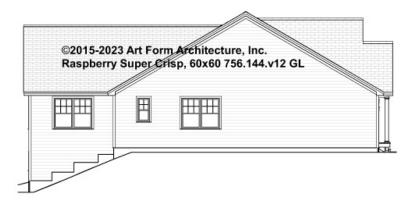

led "optional" in this document or not.



#### CLG HT SHOWN 7'-8" CLG HT POSSIBLE 9'-0"

\* Major Change Fee, see website plan page for cost

| F1 LIVING AREA       | 0 FT | F1 BEDROOMS          | 0 | F1 BATHROOMS 0       |
|----------------------|------|----------------------|---|----------------------|
| Main                 | FT   | Main                 |   | Main                 |
| Future               | FT   | Future               |   | Future               |
| 2 <sup>nd</sup> Unit | FT   | 2 <sup>nd</sup> Unit |   | 2 <sup>nd</sup> Unit |



### RASPBERRY SUPER CRISP - FRONT ELEVATION 756.144.v12 GL





# RASPBERRY SUPER CRISP - RIGHT ELEVATION 756.144.v12 GL





# RASPBERRY SUPER CRISP - REAR ELEVATION 756.144.v12 GL





# RASPBERRY SUPER CRISP - LEFT ELEVATION 756.144.v12 GL





#### RASPBERRY SUPER CRISP - REAR RENDER 756.144.v12 GL