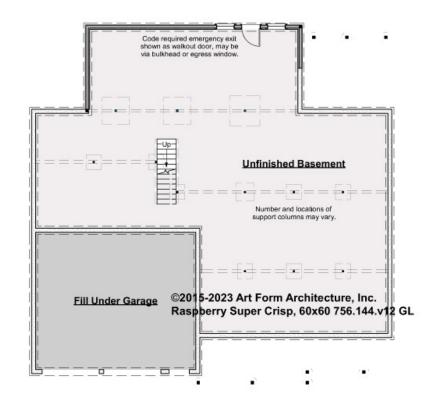

### RASPBERRY SUPER CRISP - BASEMENT 756.144.v12 GL

Some features shown are optional. Your Purchase & Sale Agreement governs, whether items are labeled "optional" in this document or not.

#### CLG HT SHOWN 7'-8" CLG HT POSSIBLE 9'-0"

\* Major Change Fee, see website plan page for cost

| F1 LIVING AREA       | 0 FT | F1 BEDROOMS          | 0 | F1 BATHROOMS 0       |
|----------------------|------|----------------------|---|----------------------|
| Main                 | FT   | Main                 |   | Main                 |
| Future               | FT   | Future               |   | Future               |
| 2 <sup>nd</sup> Unit | FT   | 2 <sup>nd</sup> Unit |   | 2 <sup>nd</sup> Unit |