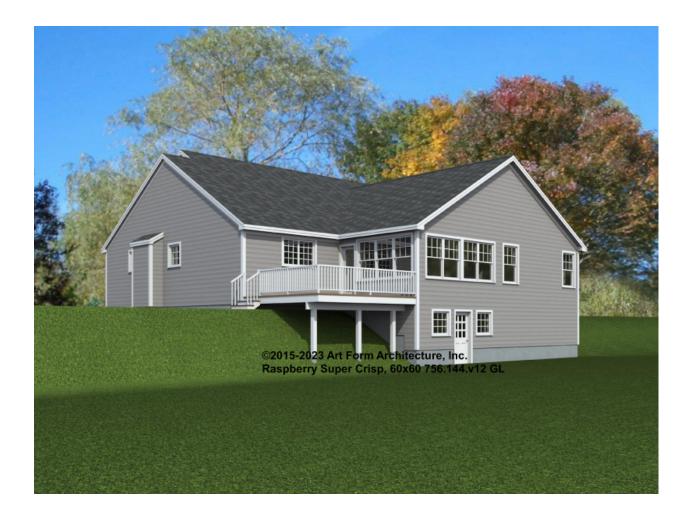

7'-8" CLG HT POSSIBLE 9'-0"

\* Major Change Fee, see website plan page for cost

| F1 LIVING AREA       | 0 FT | F1 BEDROOMS          | 0 | F1 BATHROOMS 0       |
|----------------------|------|----------------------|---|----------------------|
| Main                 | FT   | Main                 |   | Main                 |
| Future               | FT   | Future               |   | Future               |
| 2 <sup>nd</sup> Unit | FT   | 2 <sup>nd</sup> Unit |   | 2 <sup>nd</sup> Unit |



### RASPBERRY SUPER CRISP - FRONT ELEVATION 756.144.v12 GL





# RASPBERRY SUPER CRISP - RIGHT ELEVATION 756.144.v12 GL





# RASPBERRY SUPER CRISP - REAR ELEVATION 756.144.v12 GL





# RASPBERRY SUPER CRISP - LEFT ELEVATION 756.144.v12 GL





#### RASPBERRY SUPER CRISP - REAR RENDER 756.144.v12 GL