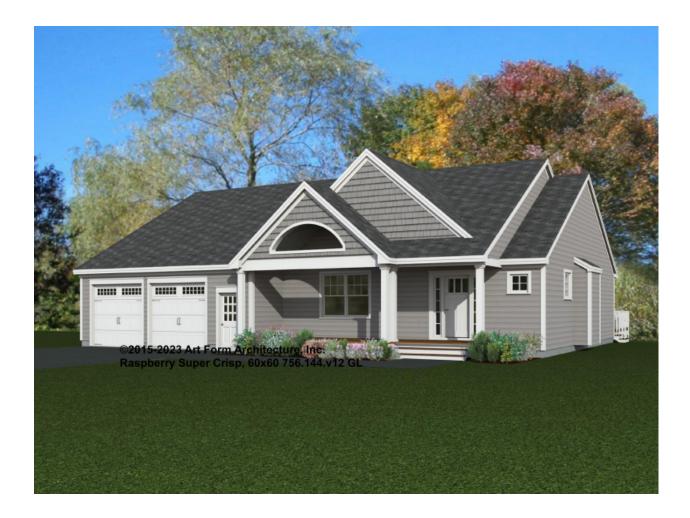

### RASPBERRY SUPER CRISP - FRONT ELEVATION 756.144.v12 GL

#### RASPBERRY SUPER CRISP - REAR RENDER 756.144.v12 GL