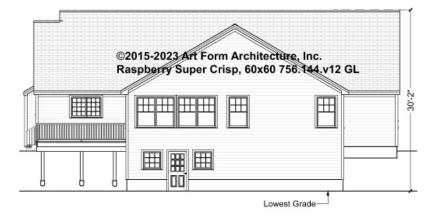

our Purchase & Sale Agreement governs, whether items are labeled "optional" in this document or not.



#### CLG HT SHOWN 7'-8" CLG HT POSSIBLE 9'-0"

\* Major Change Fee, see website plan page for cost

| F1 LIVING AREA       | 0 FT | F1 BEDROOMS          | 0 | F1 BATHROOMS 0       |
|----------------------|------|----------------------|---|----------------------|
| Main                 | FT   | Main                 |   | Main                 |
| Future               | FT   | Future               |   | Future               |
| 2 <sup>nd</sup> Unit | FT   | 2 <sup>nd</sup> Unit |   | 2 <sup>nd</sup> Unit |



### RASPBERRY SUPER CRISP - FRONT ELEVATION 756.144.v12 GL





# RASPBERRY SUPER CRISP - RIGHT ELEVATION 756.144.v12 GL





# RASPBERRY SUPER CRISP - REAR ELEVATION 756.144.v12 GL





# RASPBERRY SUPER CRISP - LEFT ELEVATION 756.144.v12 GL





#### RASPBERRY SUPER CRISP - REAR RENDER 756.144.v12 GL