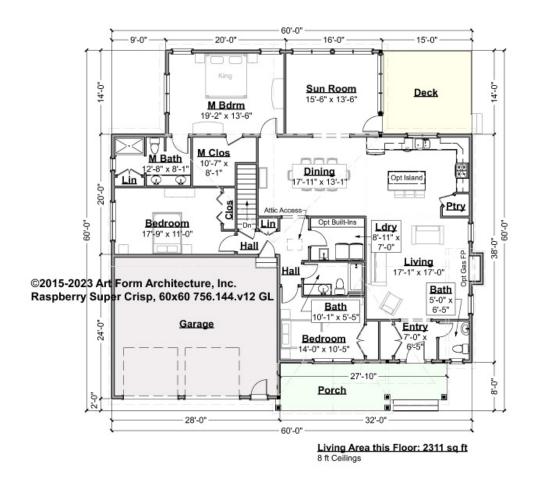

#### RASPBERRY SUPER CRISP - 1<sup>ST</sup> FLOOR 756.144.v12 GL

Some features shown are optional. Your Purchase & Sale Agreement governs, whether items are labeled "optional" in this document or not.

CLG HT SHOWN 8'-0" CLG HT POSSIBLE 9'-0"

\* Major Change Fee, see website plan page for cost

| F1 LIVING AREA       | 2311 <sup>FT</sup> | F1 BEDROOMS          | 3    | F1 BATHROOMS         | 2.5  |
|----------------------|--------------------|----------------------|------|----------------------|------|
| Main                 | 2311.00 FT         | Main                 | 3.00 | Main                 | 2.50 |
| Future               | FT                 | Future               |      | Future               |      |
| 2 <sup>nd</sup> Unit | FT                 | 2 <sup>nd</sup> Unit |      | 2 <sup>nd</sup> Unit |      |