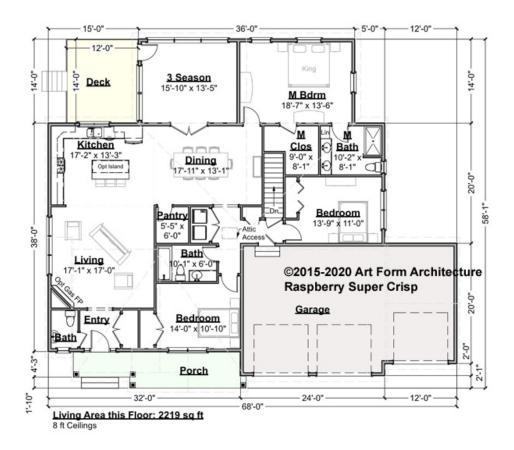

### RASPBERRY SUPER CRISP - 1<sup>ST</sup> FLOOR 756.144.v11 GR

Some features shown are optional. Your Purchase & Sale Agreement governs, whether items are labeled "optional" in this document or not.

### CLG HT SHOWN 8'-0" CLG HT POSSIBLE 9'-0"

\* Major Change Fee, see website plan page for cost

| F1 LIVING AREA       | 2219 <sup>FT</sup> | F1 BEDROOMS          | 3    | F1 BATHROOMS         | 2.5  |
|----------------------|--------------------|----------------------|------|----------------------|------|
| Main                 | 2219.00 FT         | Main                 | 3.00 | Main                 | 2.50 |
| Future               | 0.00 <sup>FT</sup> | Future               | 0.00 | Future               | 0.00 |
| 2 <sup>nd</sup> Unit | 0.00 FT            | 2 <sup>nd</sup> Unit | 0.00 | 2 <sup>nd</sup> Unit | 0.00 |

| LIVING AREA          | 2219 FT | BEDROOMS             | 3 | BATHROOMS            | 2.5 |
|----------------------|---------|----------------------|---|----------------------|-----|
| Main                 | 2219 FT | Main                 | 3 | Main                 | 2.5 |
| Future               | 0 FT    | Future               | 0 | Future               | 0   |
| 2 <sup>nd</sup> Unit | 0 FT    | 2 <sup>nd</sup> Unit | 0 | 2 <sup>nd</sup> Unit | 0   |