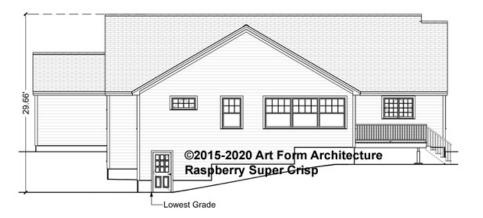

OWN 7'-8" CLG HT POSSIBLE 9'-0"

\* Major Change Fee, see website plan page for cost

| F1 LIVING AREA       | 0 <sup>FT</sup>    | F1 BEDROOMS          | 0    | F1 BATHROOMS         | 0    |
|----------------------|--------------------|----------------------|------|----------------------|------|
| Main                 | 0.00 <sup>FT</sup> | Main                 | 0.00 | Main                 | 0.00 |
| Future               | 0.00 <sup>FT</sup> | Future               | 0.00 | Future               | 0.00 |
| 2 <sup>nd</sup> Unit | 0.00 <sup>FT</sup> | 2 <sup>nd</sup> Unit | 0.00 | 2 <sup>nd</sup> Unit | 0.00 |



# RASPBERRY SUPER CRISP - FRONT ELEVATION 756.144.v11 GR





# RASPBERRY SUPER CRISP - RIGHT ELEVATION 756.144.v11 GR





# RASPBERRY SUPER CRISP - REAR ELEVATION 756.144.v11 GR





# RASPBERRY SUPER CRISP - LEFT ELEVATION 756.144.v11 GR