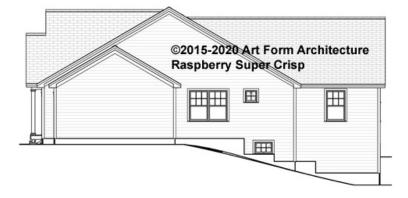

labeled "optional" in this document or not.



### CLG HT SHOWN 7'-8" CLG HT POSSIBLE 9'-0"

\* Major Change Fee, see website plan page for cost

| F1 LIVING AREA       | 0 <sup>FT</sup>    | F1 BEDROOMS          | 0    | F1 BATHROOMS         | 0    |
|----------------------|--------------------|----------------------|------|----------------------|------|
| Main                 | 0.00 <sup>FT</sup> | Main                 | 0.00 | Main                 | 0.00 |
| Future               | 0.00 <sup>FT</sup> | Future               | 0.00 | Future               | 0.00 |
| 2 <sup>nd</sup> Unit | 0.00 <sup>FT</sup> | 2 <sup>nd</sup> Unit | 0.00 | 2 <sup>nd</sup> Unit | 0.00 |



# RASPBERRY SUPER CRISP - FRONT ELEVATION 756.144.v11 GR





# RASPBERRY SUPER CRISP - RIGHT ELEVATION 756.144.v11 GR





# RASPBERRY SUPER CRISP - REAR ELEVATION 756.144.v11 GR





# RASPBERRY SUPER CRISP - LEFT ELEVATION 756.144.v11 GR