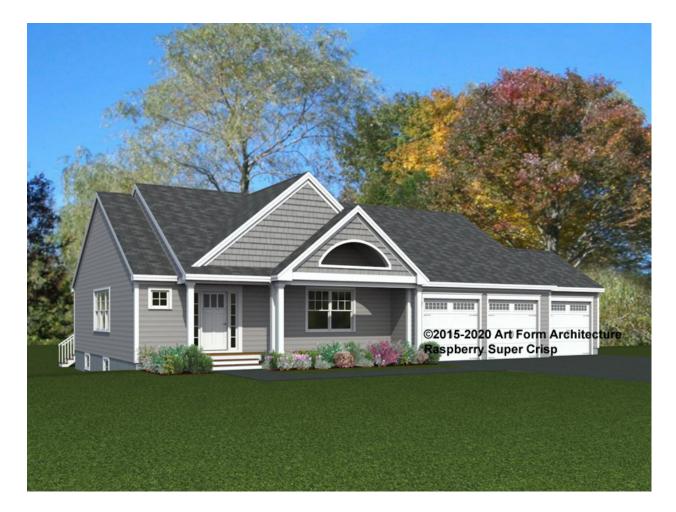

### RASPBERRY SUPER CRISP 756.144.v11 GR

Part of the Bakery Series Collection.

In addition to our Terms and Conditions (the "Terms"), please be aware of the following:

Art Form Architecture, LLC ("Artform") requires that our Drawings be built substantially as designed. Artform will not be obligated by or liable for use of this design with markups as part of any builder agreement. While we attempt to accommodate where possible and reasonable, and where the changes do not denigrate our design, any and all changes to Drawings must be approved in writing by Artform. It is recommended that you have your Drawing updated by Artform prior to attaching any Drawing to any builder agreement. Artform shall not be responsible for the misuse of or unauthorized alterations to any of its Drawings.



| LIVING AREA          | 2219 FT | BEDROOMS             | 3 | BATHROOMS            | 2.5 |
|----------------------|---------|----------------------|---|----------------------|-----|
| Main                 | 2219 FT | Main                 | 3 | Main                 | 2.5 |
| Future               | 0 FT    | Future               | 0 | Future               | 0   |
| 2 <sup>nd</sup> Unit | 0 FT    | 2 <sup>nd</sup> Unit | 0 | 2 <sup>nd</sup> Unit | 0   |



### RASPBERRY SUPER CRISP - 1<sup>ST</sup> FLOOR 756.144.v11 GR

Some features shown are optional. Your Purchase & Sale Agreement governs, whether items are labeled "optional" in this document or not.



### CLG HT SHOWN 8'-0" CLG HT POSSIBLE 9'-0"

\* Major Change Fee, see website plan page for cost

| F1 LIVING AREA       | 2219 <sup>FT