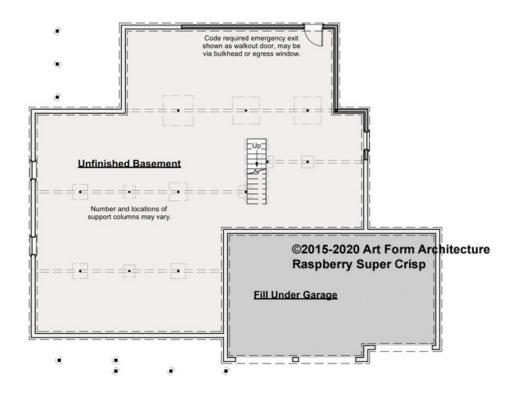

### RASPBERRY SUPER CRISP - BASEMENT 756.144.v11 GR

Some features shown are optional. Your Purchase & Sale Agreement governs, whether items are labeled "optional" in this document or not.

### CLG HT SHOWN 7'-8" CLG HT POSSIBLE 9'-0"

\* Major Change Fee, see website plan page for cost

| F1 LIVING AREA       | 0 <sup>FT</sup>    | F1 BEDROOMS          | 0    | F1 BATHROOMS         | 0    |
|----------------------|--------------------|----------------------|------|----------------------|------|
| Main                 | 0.00 <sup>FT</sup> | Main                 | 0.00 | Main                 | 0.00 |
| Future               | 0.00 <sup>FT</sup> | Future               | 0.00 | Future               | 0.00 |
| 2 <sup>nd</sup> Unit | 0.00 <sup>FT</sup> | 2 <sup>nd</sup> Unit | 0.00 | 2 <sup>nd</sup> Unit | 0.00 |