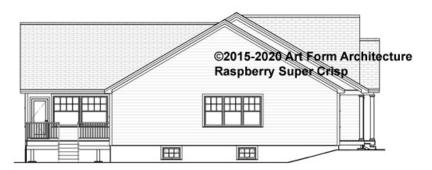

site plan page for cost

| F1 LIVING AREA       | 0 <sup>FT</sup>    | F1 BEDROOMS          | 0    | F1 BATHROOMS         | 0    |
|----------------------|--------------------|----------------------|------|----------------------|------|
| Main                 | 0.00 <sup>FT</sup> | Main                 | 0.00 | Main                 | 0.00 |
| Future               | 0.00 <sup>FT</sup> | Future               | 0.00 | Future               | 0.00 |
| 2 <sup>nd</sup> Unit | 0.00 <sup>FT</sup> | 2 <sup>nd</sup> Unit | 0.00 | 2 <sup>nd</sup> Unit | 0.00 |



# RASPBERRY SUPER CRISP - FRONT ELEVATION 756.144.v11 GR





# RASPBERRY SUPER CRISP - RIGHT ELEVATION 756.144.v11 GR





# RASPBERRY SUPER CRISP - REAR ELEVATION 756.144.v11 GR





# RASPBERRY SUPER CRISP - LEFT ELEVATION 756.144.v11 GR