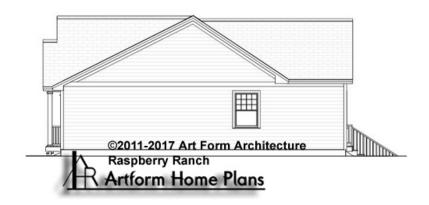

# RASPBERRY RANCH, MINI - RIGHT ELEVATION 330.144 GR

\_\_\_\_

Some features shown are optional. Your Purchase & Sale Agreement governs, whether items are labeled "optional" in this document or not.

You may not build this Design without purchasing a License to Build (as defined in our Terms). Unauthorized changes are not permitted and violate copyright laws, which provide substantial penalties for infringement.