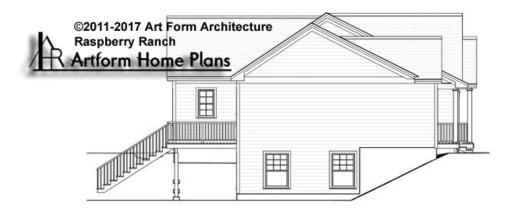

# RASPBERRY RANCH, MINI - LEFT ELEVATION 330.144 GR

Some features shown are optional. Your Purchase & Sale Agreement governs, whether items are labeled "optional" in this document or not.

Use of this document is governed by our Terms and Conditions, found on our website: https://www.artform.us/terms-conditions/