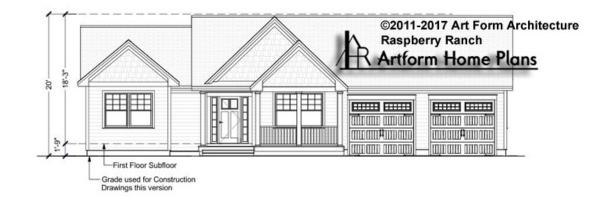

# RASPBERRY RANCH, MINI - FRONT ELEVATION 330.144 GR

\_\_\_\_

Some features shown are optional. Your Purchase & Sale Agreement governs, whether items are labeled "optional" in this document or not.

You may not build this Design without purchasing a License to Build (as defined in our Terms). Unauthorized changes are not permitted and violate copyright laws, which provide substantial penalties for infringement.