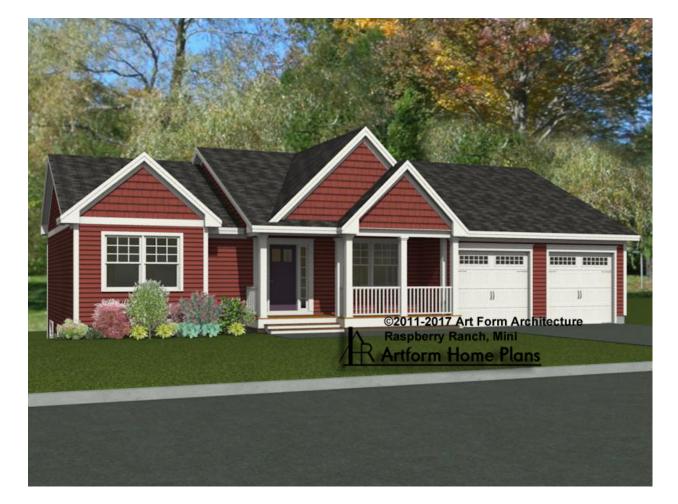

### RASPBERRY RANCH, MINI 330.144 GR

\_

In addition to our Terms and Conditions (the "Terms"), please be aware of the following:

Art Form Architecture, LLC ("Artform") requires that our Drawings be built substantially as designed. Artform will not be obligated by or liable for use of this design with markups as part of any builder agreement. While we attempt to accommodate where possible and reasonable, and where the changes do not denigrate our design, any and all changes to Drawings must be approved in writing by Artform. It is recommended that you have your Drawing updated by Artform prior to attaching any Drawing to any builder agreement. Artform shall not be responsible for the misuse of or unauthorized alterations to any of its Drawings.

| <b>Width</b> 59.00 <sup>FT</sup> |                    | <b>Depth</b> 42.25 <sup>FT</sup> |   | <b>Height</b> 19.83 <sup>FT</sup> |   |
|----------------------------------|--------------------|----------------------------------|---|-----------------------------------|---|
| LIVING AREA                      | 1377 <sup>FT</sup> | BEDROOMS                         | 3 | BATHROOMS                         | 2 |
| Main                             | 1377 <sup>FT</sup> | Main                             | 3 | Main                              | 2 |
| Future                           | 0 <sup>ft</sup>    | Future                           | 0 | Future                            | 0 |
| 2 <sup>nd</sup> Unit             | 0 <sup>FT</sup>    | 2 <sup>nd</sup> Unit             | 0 | 2 <sup>nd</sup> Unit              | 0 |