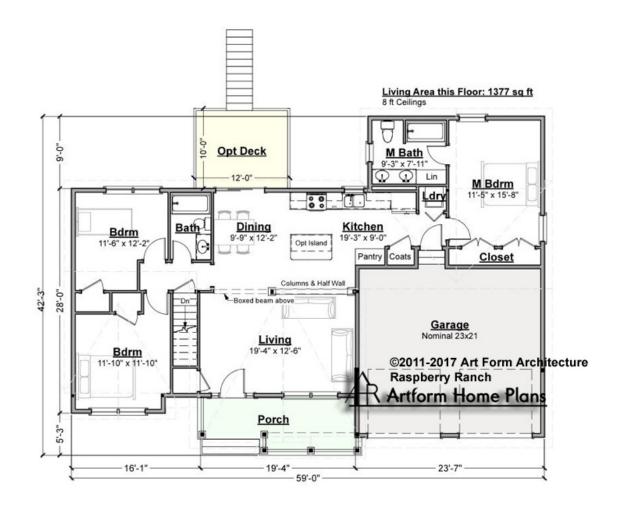

# RASPBERRY RANCH, MINI - 1<sup>ST</sup> FLOOR 330.144 GR

\_\_\_\_

Some features shown are optional. Your Purchase & Sale Agreement governs, whether items are labeled "optional" in this document or not.

CLG HT SHOWN 8'-0" CLG HT POSSIBLE 8'-0"

\* Major Change Fee, see website plan page for cost

| F1 LIVING AREA       | 1377 <sup>FT</sup> | F1 BEDROOMS          | 3    | F1 BATHROOMS         | 2    |
|----------------------|--------------------|----------------------|------|----------------------|------|
| Main                 | 1377.00 FT         | Main                 | 3.00 | Main                 | 2.00 |
| Future               | 0.00 <sup>FT</sup> | Future               | 0.00 | Future               | 0.00 |
| 2 <sup>nd</sup> Unit | 0.00 <sup>FT</sup> | 2 <sup>nd</sup> Unit | 0.00 | 2 <sup>nd</sup> Unit | 0.00 |