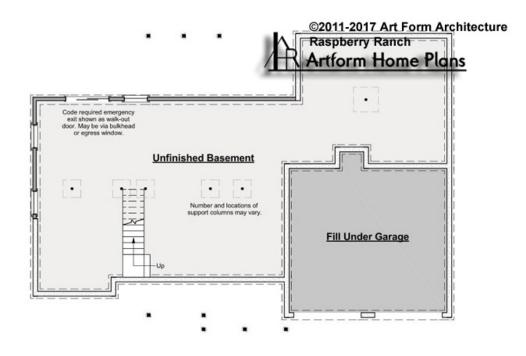

### RASPBERRY RANCH, MINI -BASEMENT 330.144 GR

\_\_\_\_

Some features shown are optional. Your Purchase & Sale Agreement governs, whether items are labeled "optional" in this document or not.

CLG HT SHOWN 7'-8" CLG HT POSSIBLE 9'-0"

\* Major Change Fee, see website plan page for cost

| F1 LIVING AREA       | 0 FT               | F1 BEDROOMS          | 0    | F1 BATHROOMS         | 0    |
|----------------------|--------------------|----------------------|------|----------------------|------|
| Main                 | 0.00 <sup>FT</sup> | Main                 | 0.00 | Main                 | 0.00 |
| Future               | 0.00 <sup>FT</sup> | Future               | 0.00 | Future               | 0.00 |
| 2 <sup>nd</sup> Unit | 0.00 <sup>FT</sup> | 2 <sup>nd</sup> Unit | 0.00 | 2 <sup>nd</sup> Unit | 0.00 |