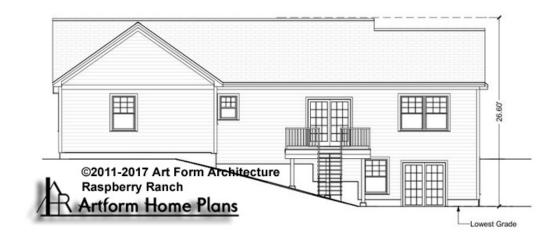

# RASPBERRY RANCH, MINI - REAR ELEVATION 330.144 GR

\_\_\_\_

Some features shown are optional. Your Purchase & Sale Agreement governs, whether items are labeled "optional" in this document or not.

Use of this document is governed by our Terms and Conditions, found on our website: https://www.artform.us/terms-conditions/ © 2011 Art Form Architecture, LLC. ALL RIGHTS RESERVED.