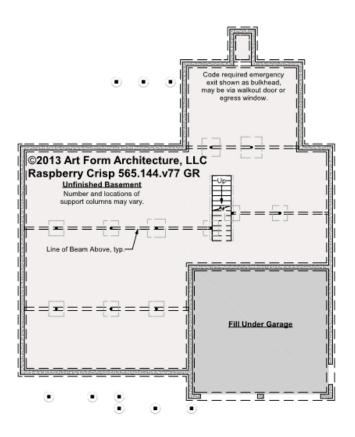

## RASPBERRY CRISP - BASEMENT 565.144.v77 GR

—

Some features shown are optional. Your Purchase & Sale Agreement governs, whether items are labeled "optional" in this document or not.

### CLG HT SHOWN 7'-8" CLG HT POSSIBLE 10' & Up

\* Major Change Fee, see website plan page for cost

| F1 LIVING AREA       | 0 <sup>FT</sup> | F1 BEDROOMS          | 0 | F1 BATHROOMS         | 0 |
|----------------------|-----------------|----------------------|---|----------------------|---|
| Main                 | FT              | Main                 |   | Main                 |   |
| Future               | FT              | Future               |   | Future               |   |
| 2 <sup>nd</sup> Unit | FT              | 2 <sup>nd</sup> Unit |   | 2 <sup>nd</sup> Unit |   |