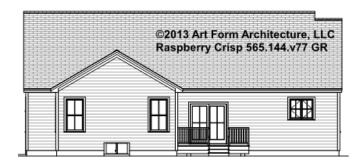

## RASPBERRY CRISP - REAR/LEFT ELEVATION 565.144.v77 GR

\_\_\_

Some features shown are optional. Your Purchase & Sale Agreement governs, whether items are labeled "optional" in this document or not.