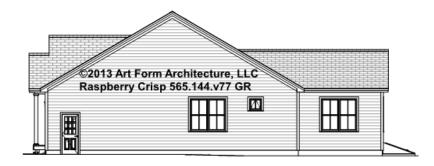

## RASPBERRY CRISP - FRONT/RIGHT ELEVATION 565.144.v77 GR

\_

Some features shown are optional. Your Purchase & Sale Agreement governs, whether items are labeled "optional" in this document or not.

You may not build this Design without purchasing a License to Build (as defined in our Terms). Unauthorized changes are not permitted and violate copyright laws, which provide substantial penalties for infringement.