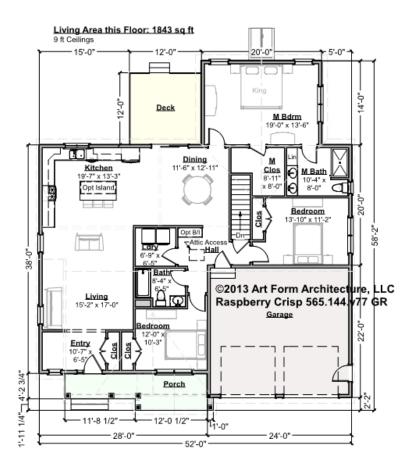

## RASPBERRY CRISP - 1<sup>ST</sup> FLOOR 565.144.v77 GR

\_

Some features shown are optional. Your Purchase & Sale Agreement governs, whether items are labeled "optional" in this document or not.

### CLG HT SHOWN 9'-0" CLG HT POSSIBLE 8'-0"

\* Major Change Fee, see website plan page for cost

| F1 LIVING AREA       | 1843 <sup>FT</sup> | F1 BEDROOMS          | 3    | F1 BATHROOMS         | 2    |
|----------------------|--------------------|----------------------|------|----------------------|------|
| Main                 | 1843.00 FT         | Main                 | 3.00 | Main                 | 2.00 |
| Future               | FT                 | Future               |      | Future               |      |
| 2 <sup>nd</sup> Unit | FT                 | 2 <sup>nd</sup> Unit |      | 2 <sup>nd</sup> Unit |      |