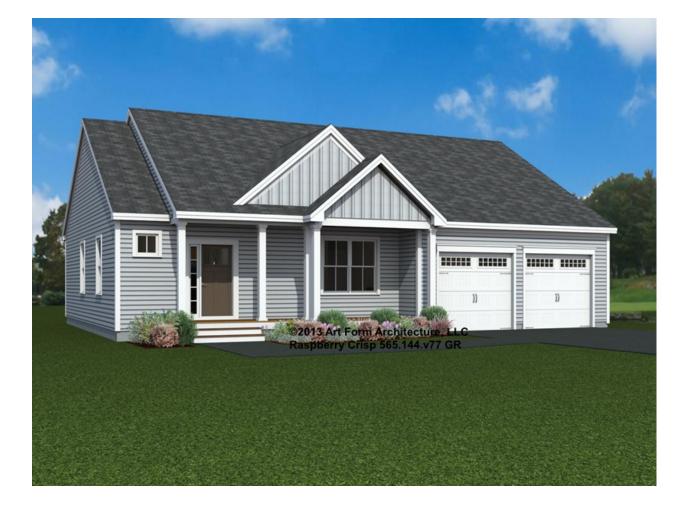

# RASPBERRY CRISP 565.144.v77 GR

Part of the Bakery Series Collection.

In addition to our Terms and Conditions (the "Terms"), please be aware of the following:

Art Form Architecture, LLC ("Artform") requires that our Drawings be built substantially as designed. Artform will not be obligated by or liable for use of this design with markups as part of any builder agreement. While we attempt to accommodate where possible and reasonable, and where the changes do not denigrate our design, any and all changes to Drawings must be approved in writing by Artform. It is recommended that you have your Drawing updated by Artform prior to attaching any Drawing to any builder agreement. Artform shall not be responsible for the misuse of or unauthorized alterations to any of its Drawings.

## RASPBERRY CRISP - FRONT/RIGHT ELEVATION 565.144.v77 GR

\_

Some features shown are optional. Your Purchase & Sale Agreement governs, whether items are labeled "optional" in this document or not.

You may not build this Design without purchasing a License to Build (as defined in our Terms). Unauthorized changes are not permitted and violate copyright laws, which provide substantial penalties for infringement.