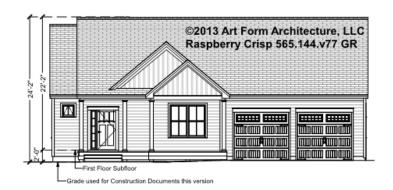

## RASPBERRY CRISP - FRONT/RIGHT ELEVATION 565.144.v77 GR

\_

Some features shown are optional. Your Purchase & Sale Agreement governs, whether items are labeled "optional" in this document or not.

You may not build this Design without purchasing a License to Build (as defined in our Terms). Unauthorized changes are not permitted and violate copyright laws, which provide substantial penalties for infringement.