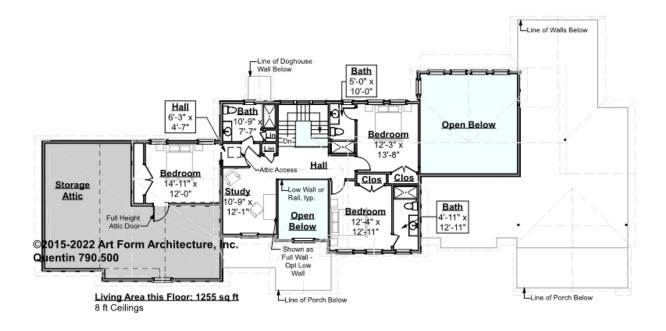

# **QUENTIN - 2<sup>ND</sup> FLOOR** 790.500

Some features shown are optional. Your Purchase & Sale Agreement governs, whether items are labeled "optional" in this document or not.

#### CLG HT SHOWN 8'-0" CLG HT POSSIBLE 9'-0"

\* Major Change Fee, see website plan page for cost

| F1 LIVING AREA       | 1255 <sup>FT</sup>    | F1 BEDROOMS          | 4    | F1 BATHROOMS         | 3    |
|----------------------|-----------------------|----------------------|------|----------------------|------|
| Main                 | 1255.00 <sup>FT</sup> | Main                 | 3.00 | Main                 | 3.00 |
| Future               | FT                    | Future               | 1.00 | Future               |      |
| 2 <sup>nd</sup> Unit | FT                    | 2 <sup>nd</sup> Unit |      | 2 <sup>nd</sup> Unit |      |