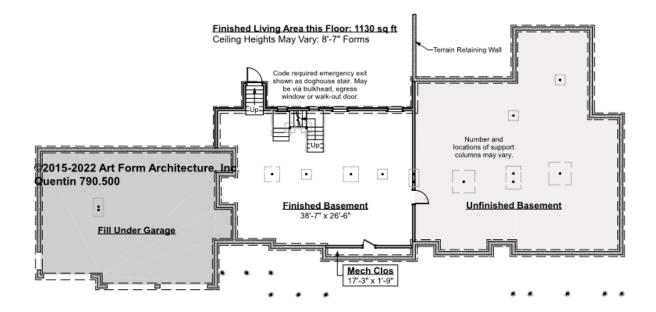

## QUENTIN - BASEMENT 790.500

Note: finished basement area is NOT included in main or future Living Area, but IS shown on CDs. We do this so Search doesn't mislead - everyone knows you can finish a basement!

Some features shown are optional. Your Purchase & Sale Agreement governs, whether items are labeled "optional" in this document or not.

#### CLG HT SHOWN 8'-1" - 8'-11" CLG HT POSSIBLE 9'-0"

\* Major Change Fee, see website plan page for cost

| F1 LIVING AREA       | 0 FT | F1 BEDROOMS          | 0 | F1 BATHROOMS         | 0 |
|----------------------|------|----------------------|---|----------------------|---|
| Main                 | FT   | Main                 |   | Main                 |   |
| Future               | FT   | Future               |   | Future               |   |
| 2 <sup>nd</sup> Unit | FT   | 2 <sup>nd</sup> Unit |   | 2 <sup>nd</sup> Unit |   |