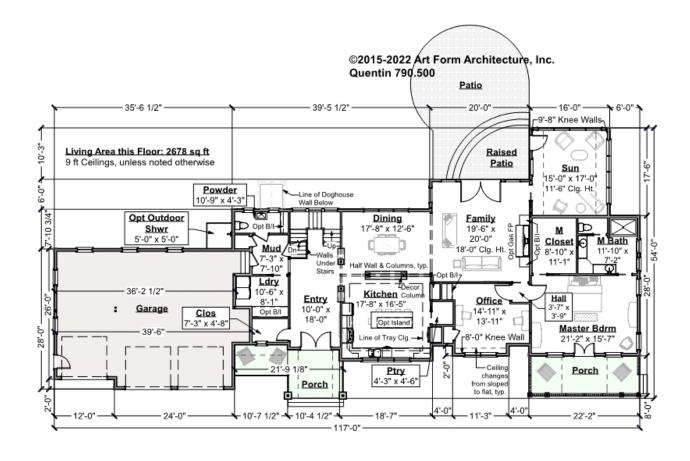

### QUENTIN - 1<sup>ST</sup> FLOOR 790.500

Some features shown are optional. Your Purchase & Sale Agreement governs, whether items are labeled "optional" in this document or not.

#### CLG HT SHOWN 9'-0" CLG HT POSSIBLE 8'-0"

\* Major Change Fee, see website plan page for cost

| F1 LIVING AREA       | 2678 <sup>FT</sup> | F1 BEDROOMS          | 2    | F1 BATHROOMS         | 1.5  |
|----------------------|--------------------|----------------------|------|----------------------|------|
| Main                 | 2678.00 FT         | Main                 | 1.00 | Main                 | 1.50 |
| Future               | FT                 | Future               | 1.00 | Future               |      |
| 2 <sup>nd</sup> Unit | FT                 | 2 <sup>nd</sup> Unit |      | 2 <sup>nd</sup> Unit |      |