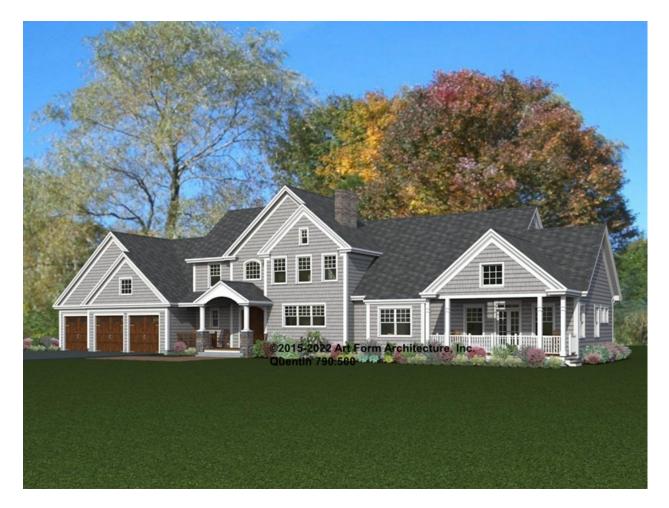

## **QUENTIN** 790.500

In addition to our Terms and Conditions (the "Terms"), please be aware of the following:

Art Form Architecture, LLC ("Artform") requires that our Drawings be built substantially as designed. Artform will not be obligated by or liable for use of this design with markups as part of any builder agreement. While we attempt to accommodate where possible and reasonable, and where the changes do not denigrate our design, any and all changes to Drawings must be approved in writing by Artform. It is recommended that you have your Drawing updated by Artform prior to attaching any Drawing to any builder agreement. Artform shall not be responsible for the misuse of or unauthorized alterations to any of its Drawings.



| Width 117.00 FT | Depth 54.00 FT                  | Height 36.87 FT |
|-----------------|---------------------------------|-----------------|
| Width 117.00    | <b>υεριπ</b> 5 <del>4</del> .00 | neight 30.07    |

| LIVING AREA          | 3933 <sup>FT</sup> | BEDROOMS             | 6 | BATHROOMS            | 4.5 |
|----------------------|--------------------|----------------------|---|----------------------|-----|
| Main                 | 3933 <sup>FT</sup> | Main                 | 4 | Main                 | 4.5 |
| Future               | 0 FT               | Future               | 2 | Future               | 0   |
| 2 <sup>nd</sup> Unit | 0 FT               | 2 <sup>nd</sup> Unit | 0 | 2 <sup>nd</sup> Unit | 0   |

### QUENTIN - 1<sup>ST</sup> FLOOR 790.500

Some features shown are op