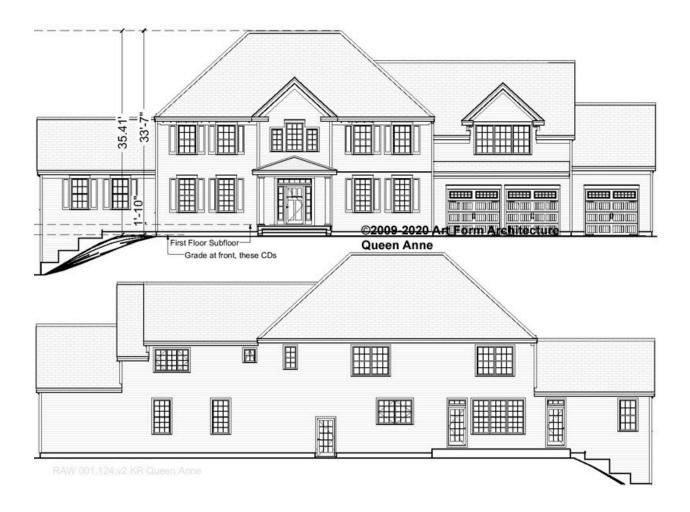

## QUEEN ANNE - FRONT & REAR ELEVATIONS 001.124.v2 KR

Some features shown are optional. Your Purchase & Sale Agreement governs, whether items are labeled "optional" in this document or not.

## **QUEEN ANNE** 001.124.v2 KR

Yes - the height could be reduced by reducing the pitch of the main hip roof, as a Change.

In addition to our Terms and Conditions (the "Terms"), please be aware of the following: