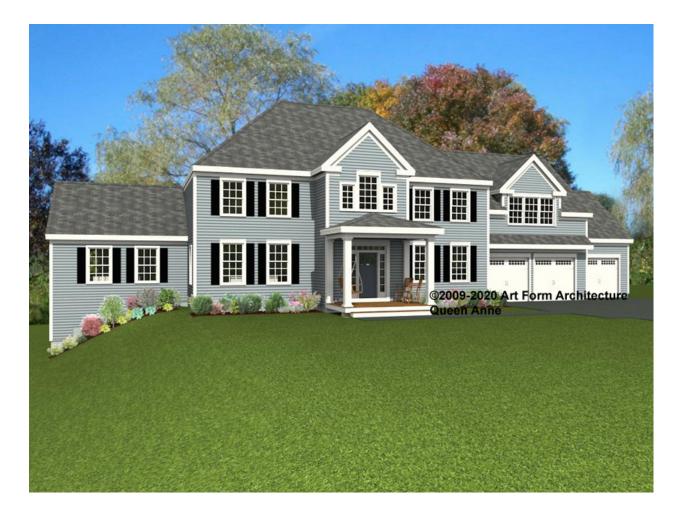

## **QUEEN ANNE** 001.124.v2 KR

Yes - the height could be reduced by reducing the pitch of the main hip roof, as a Change.

In addition to our Terms and Conditions (the "Terms"), please be aware of the following:

Width 106.00 FT

Depth 44.00 FT

Height 42.25 FT

| LIVING AREA          | 4006 FT |
|----------------------|---------|
| Main                 | 4006 FT |
| Future               | 0 FT    |
| 2 <sup>nd</sup> Unit | 0 FT    |

| BEDROOMS             | 5 |
|----------------------|---|
| Main                 | 5 |
| Future               | 0 |
| 2 <sup>nd</sup> Unit | 0 |

| BATHROOMS            | 4.5 |  |  |
|----------------------|-----|--|--|
| Main                 | 4.5 |  |  |
| Future               | 0   |  |  |
| 2 <sup>nd</sup> Unit | 0   |  |  |