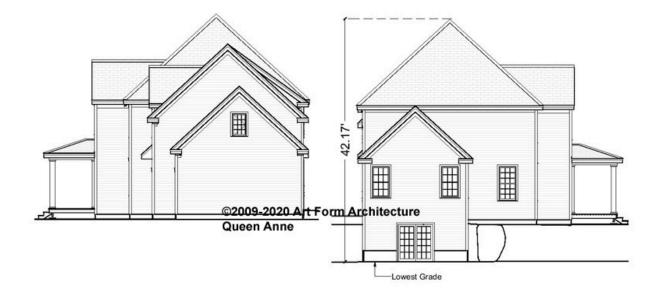

# QUEEN ANNE - RIGHT & LEFT ELEVATIONS 001.124.v2 KR

Some features shown are optional. Your Purchase & Sale Agreement governs, whether items are labeled "optional" in this document or not.

RAW 001.124.v2 KR Queen Anne

## **QUEEN ANNE** 001.124.v2 KR

Yes - the height could be reduced by reducing the pitch of the main hip roof, as a Change.

In addition to our Terms and Conditions (the "Terms"), please be aware of the following: