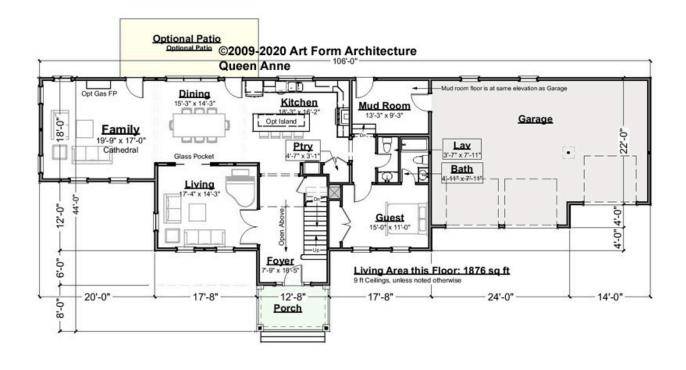

### QUEEN ANNE - 1<sup>ST</sup> FLOOR 001.124.v2 KR

Some features shown are optional. Your Purchase & Sale Agreement governs, whether items are labeled "optional" in this document or not.

RAW 001.124.v2 KR Queen Anne

#### CLG HT SHOWN 9'-0" CLG HT POSSIBLE 8'-0"

\* Major Change Fee, see website plan page for cost

| F1 LIVING AREA       | 1876 <sup>FT</sup> | F1 BEDROOMS          | 1    | F1 BATHROOMS         | 1.5  |
|----------------------|--------------------|----------------------|------|----------------------|------|
| Main                 | 1876.00 FT         | Main                 | 1.00 | Main                 | 1.50 |
| Future               | 0.00 FT            | Future               | 0.00 | Future               | 0.00 |
| 2 <sup>nd</sup> Unit | 0.00 FT            | 2 <sup>nd</sup> Unit | 0.00 | 2 <sup>nd</sup> Unit | 0.00 |