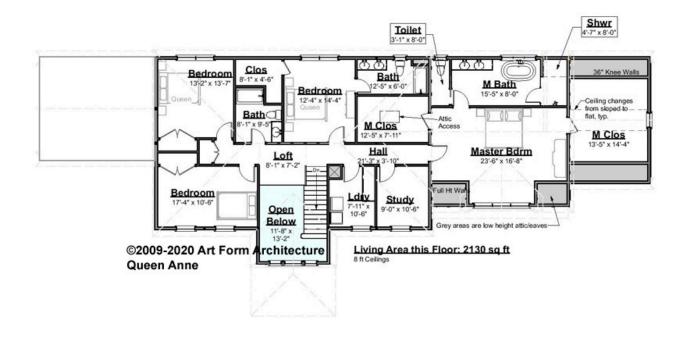

## QUEEN ANNE - 2<sup>ND</sup> FLOOR 001.124.v2 KR

Some features shown are optional. Your Purchase & Sale Agreement governs, whether items are labeled "optional" in this document or not.

RAW 001 124 v2 KR Queen Anne

#### CLG HT SHOWN 8'-0" CLG HT POSSIBLE 9'-0"

\* Major Change Fee, see website plan page for cost

| F1 LIVING AREA       | 2130 <sup>FT</sup> | F1 BEDROOMS          | 4    | F1 BATHROOMS         | 3    |
|----------------------|--------------------|----------------------|------|----------------------|------|
| Main                 | 2130.00 FT         | Main                 | 4.00 | Main                 | 3.00 |
| Future               | 0.00 FT            | Future               | 0.00 | Future               | 0.00 |
| 2 <sup>nd</sup> Unit | 0.00 FT            | 2 <sup>nd</sup> Unit | 0.00 | 2 <sup>nd</sup> Unit | 0.00 |