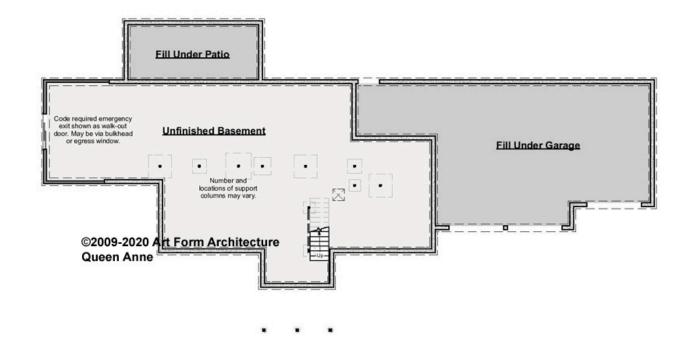

### QUEEN ANNE - BASEMENT 001.124.v2 KR

Some features shown are optional. Your Purchase & Sale Agreement governs, whether items are labeled "optional" in this document or not.

RAW 001.124.v2 KR Queen Anne

#### CLG HT SHOWN 7'-8" CLG HT POSSIBLE 9'-0"

\* Major Change Fee, see website plan page for cost

| F1 LIVING AREA       | 0 <sup>FT</sup>    | F1 BEDROOMS          | 0    | F1 BATHROOMS         | 0    |
|----------------------|--------------------|----------------------|------|----------------------|------|
| Main                 | 0.00 <sup>FT</sup> | Main                 | 0.00 | Main                 | 0.00 |
| Future               | 0.00 <sup>FT</sup> | Future               | 0.00 | Future               | 0.00 |
| 2 <sup>nd</sup> Unit | 0.00 <sup>FT</sup> | 2 <sup>nd</sup> Unit | 0.00 | 2 <sup>nd</sup> Unit | 0.00 |