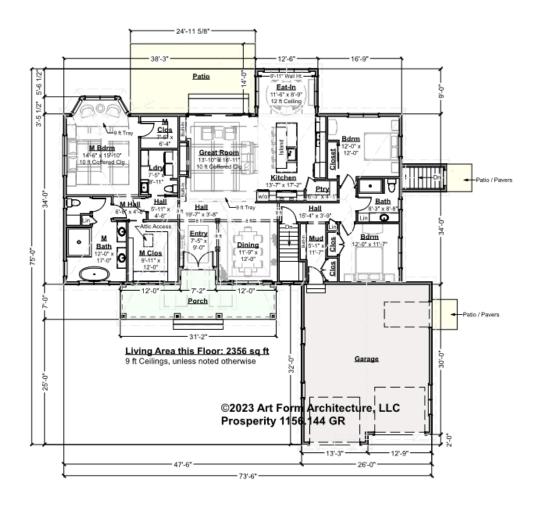

# PROSPERITY - 1<sup>ST</sup> FLOOR 1156.144 GR

CLG HT SHOWN 9'-0" CLG HT POSSIBLE 10' & Up

<sup>\*</sup> Major Change Fee, see website plan page for cost

| F1 LIVING AREA       | 2356 <sup>FT</sup> | F1 BEDROOMS          | 3    | F1 BATHROOMS         | 2.5  |
|----------------------|--------------------|----------------------|------|----------------------|------|
| Main                 | 2356.00 FT         | Main                 | 3.00 | Main                 | 2.50 |
| Future               | FT                 | Future               |      | Future               |      |
| 2 <sup>nd</sup> Unit | FT                 | 2 <sup>nd</sup> Unit |      | 2 <sup>nd</sup> Unit |      |

| <b>Width</b> 73.50 <sup>F1</sup> |                    | <b>Depth</b> 75.00 <sup>F1</sup> |   | Height 25.66 FI      |     |
|----------------------------------|--------------------|----------------------------------|---|----------------------|-----|
| LIVING AREA                      | 2356 <sup>FT</sup> | BEDROOMS                         | 3 | BATHROOMS            | 2.5 |
| Main                             | 2356 <sup>FT</sup> | Main                             | 3 | Main                 | 2.5 |
| Future                           | 0 FT               | Future                           | 0 | Future               | 0   |
| 2 <sup>nd</sup> Unit             | 0 FT               | 2 <sup>nd</sup> Unit             | 0 | 2 <sup>nd</sup> Unit | 0   |