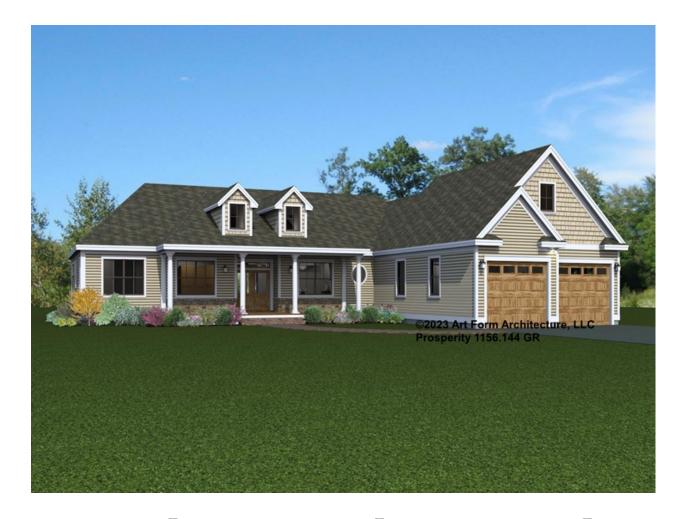

## PROSPERITY - FRONT/RIGHT ELEVATION 1156.144 GR

\_

## PROSPERITY - REAR/LEFT ELEVATION 1156.144 GR

\_

## PROSPERITY - REAR RENDER 1156.144 GR