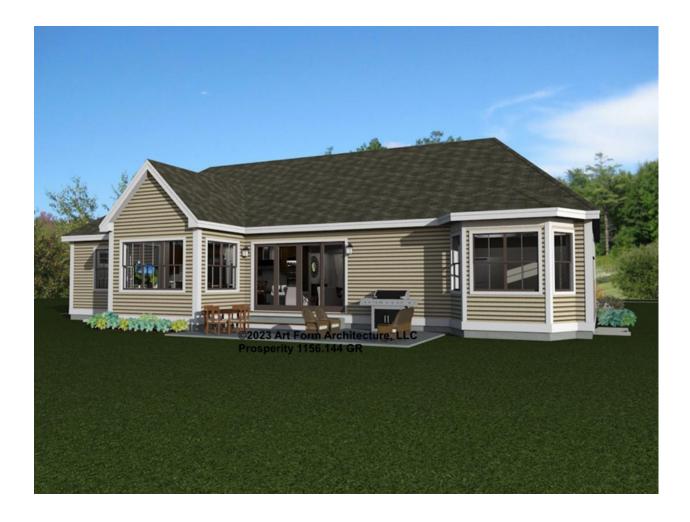

labeled "optional" in this document or not.



#### CLG HT SHOWN 7'-8" CLG HT POSSIBLE 10' & Up

\* Major Change Fee, see website plan page for cost

| F1 LIVING AREA       | 0 <sup>FT</sup> | F1 BEDROOMS          | 0 | F1 BATHROOMS         | 0 |
|----------------------|-----------------|----------------------|---|----------------------|---|
| Main                 | FT              | Main                 |   | Main                 |   |
| Future               | FT              | Future               |   | Future               |   |
| 2 <sup>nd</sup> Unit | FT              | 2 <sup>nd</sup> Unit |   | 2 <sup>nd</sup> Unit |   |



## PROSPERITY - FRONT/RIGHT ELEVATION 1156.144 GR

\_







## PROSPERITY - REAR/LEFT ELEVATION 1156.144 GR

\_







## PROSPERITY - REAR RENDER 1156.144 GR