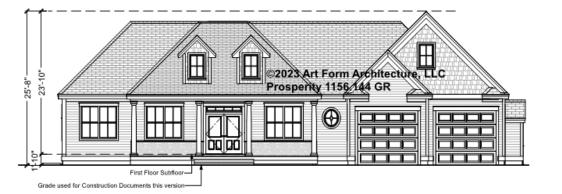

## PROSPERITY - FRONT/RIGHT ELEVATION 1156.144 GR

\_

## PROSPERITY - REAR/LEFT ELEVATION 1156.144 GR

\_