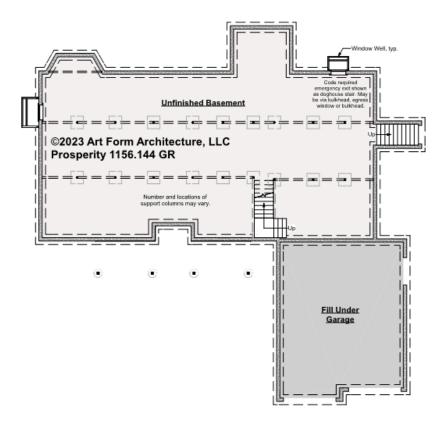

# PROSPERITY - BASEMENT 1156.144 GR

\_

Some features shown are optional. Your Purchase & Sale Agreement governs, whether items are labeled "optional" in this document or not.

#### CLG HT SHOWN 7'-8" CLG HT POSSIBLE 10' & Up

\* Major Change Fee, see website plan page for cost

| F1 LIVING AREA       | 0 <sup>FT</sup> | F1 BEDROOMS          | 0 | F1 BATHROOMS         | 0 |
|----------------------|-----------------|----------------------|---|----------------------|---|
| Main                 | FT              | Main                 |   | Main                 |   |
| Future               | FT              | Future               |   | Future               |   |
| 2 <sup>nd</sup> Unit | FT              | 2 <sup>nd</sup> Unit |   | 2 <sup>nd</sup> Unit |   |