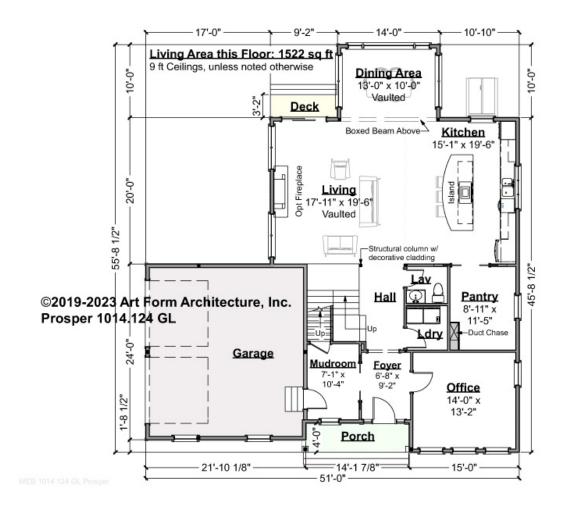

### PROSPER - 1<sup>ST</sup> FLOOR 1014.124 GL

Some features shown are optional. Your Purchase & Sale Agreement governs, whether items are labeled "optional" in this document or not.

CLG HT SHOWN 9'-0" CLG HT POSSIBLE 8'-0"

\* Major Change Fee, see website plan page for cost

| F1 LIVING AREA       | 1522 <sup>FT</sup> | F1 BEDROOMS          | 0    | F1 BATHROOMS         | 0.5  |
|----------------------|--------------------|----------------------|------|----------------------|------|
| Main                 | 1522.00 FT         | Main                 | 0.00 | Main                 | 0.50 |
| Future               | 0.00 <sup>FT</sup> | Future               | 0.00 | Future               | 0.00 |
| 2 <sup>nd</sup> Unit | 0.00 <sup>FT</sup> | 2 <sup>nd</sup> Unit | 0.00 | 2 <sup>nd</sup> Unit | 0.00 |