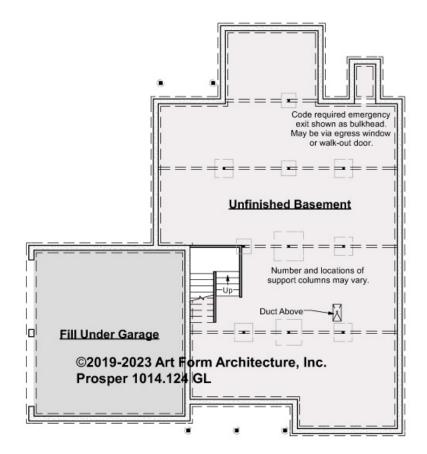

### PROSPER - BASEMENT 1014.124 GL

Some features shown are optional. Your Purchase & Sale Agreement governs, whether items are labeled "optional" in this document or not.

WEB 1014.124 GL Prosper

#### CLG HT SHOWN 7'-8" CLG HT POSSIBLE 7'-8"

\* Major Change Fee, see website plan page for cost

| F1 LIVING AREA       | 0 <sup>FT</sup>    | F1 BEDROOMS          | 0    | F1 BATHROOMS         | 0    |
|----------------------|--------------------|----------------------|------|----------------------|------|
| Main                 | 0.00 <sup>FT</sup> | Main                 | 0.00 | Main                 | 0.00 |
| Future               | 0.00 <sup>FT</sup> | Future               | 0.00 | Future               | 0.00 |
| 2 <sup>nd</sup> Unit | 0.00 <sup>FT</sup> | 2 <sup>nd</sup> Unit | 0.00 | 2 <sup>nd</sup> Unit | 0.00 |