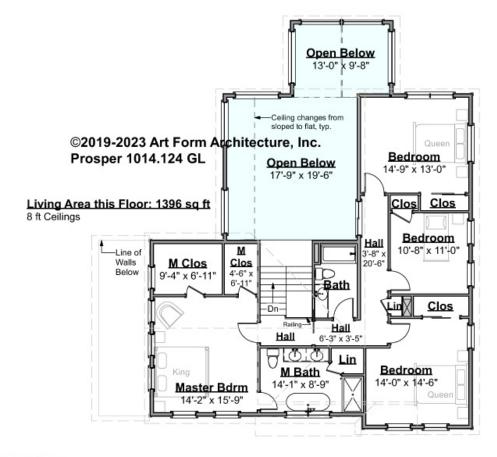

### PROSPER - 2<sup>ND</sup> FLOOR 1014.124 GL

Some features shown are optional. Your Purchase & Sale Agreement governs, whether items are labeled "optional" in this document or not.

WEB 1014.124 GL Prospe

CLG HT SHOWN 8'-0" CLG HT POSSIBLE 8'-0"

\* Major Change Fee, see website plan page for cost

| F1 LIVING AREA       | 1396 <sup>FT</sup> | F1 BEDROOMS          | 4    | F1 BATHROOMS         | 2    |
|----------------------|--------------------|----------------------|------|----------------------|------|
| Main                 | 1396.00 FT         | Main                 | 4.00 | Main                 | 2.00 |
| Future               | 0.00 <sup>FT</sup> | Future               | 0.00 | Future               | 0.00 |
| 2 <sup>nd</sup> Unit | 0.00 FT            | 2 <sup>nd</sup> Unit | 0.00 | 2 <sup>nd</sup> Unit | 0.00 |