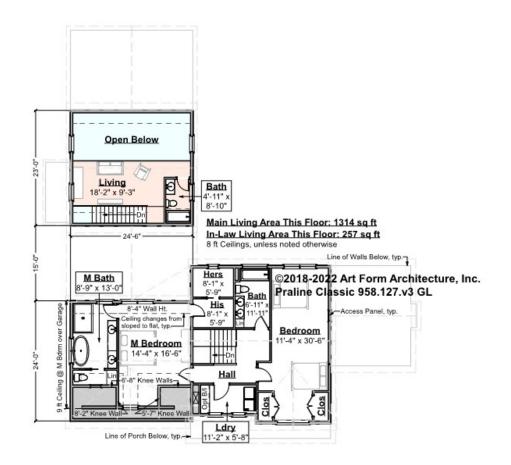

# PRALINE W/ IN-LAW - 2<sup>ND</sup> FLOOR 958.127.v3 GL

—

Some features shown are optional. Your Purchase & Sale Agreement governs, whether items are labeled "optional" in this document or not.

### CLG HT SHOWN 8'-0" CLG HT POSSIBLE 9'-0"

\* Major Change Fee, see website plan page for cost

| F1 LIVING AREA       | 1571 <sup>FT</sup>   | F1 BEDROOMS          | 3    | F1 BATHROOMS         | 3    |
|----------------------|----------------------|----------------------|------|----------------------|------|
| Main                 | 1314.00 FT           | Main                 | 3.00 | Main                 | 2.00 |
| Future               | 0.00 <sup>FT</sup>   | Future               | 0.00 | Future               | 0.00 |
| 2 <sup>nd</sup> Unit | 257.00 <sup>FT</sup> | 2 <sup>nd</sup> Unit | 0.00 | 2 <sup>nd</sup> Unit | 1.00 |