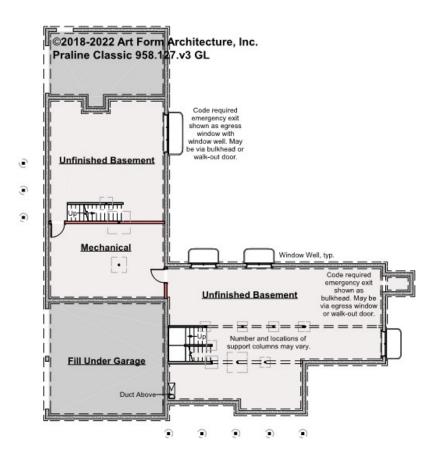

## PRALINE W/ IN-LAW - BASEMENT 958.127.v3 GL

—

Some features shown are optional. Your Purchase & Sale Agreement governs, whether items are labeled "optional" in this document or not.

### CLG HT SHOWN 7'-8" CLG HT POSSIBLE 9'-0"

\* Major Change Fee, see website plan page for cost

| F1 LIVING AREA       | 0 <sup>FT</sup>    | F1 BEDROOMS          | 0    | F1 BATHROOMS         | 0    |
|----------------------|--------------------|----------------------|------|----------------------|------|
| Main                 | 0.00 <sup>FT</sup> | Main                 | 0.00 | Main                 | 0.00 |
| Future               | 0.00 <sup>FT</sup> | Future               | 0.00 | Future               | 0.00 |
| 2 <sup>nd</sup> Unit | 0.00 <sup>ft</sup> | 2 <sup>nd</sup> Unit | 0.00 | 2 <sup>nd</sup> Unit | 0.00 |