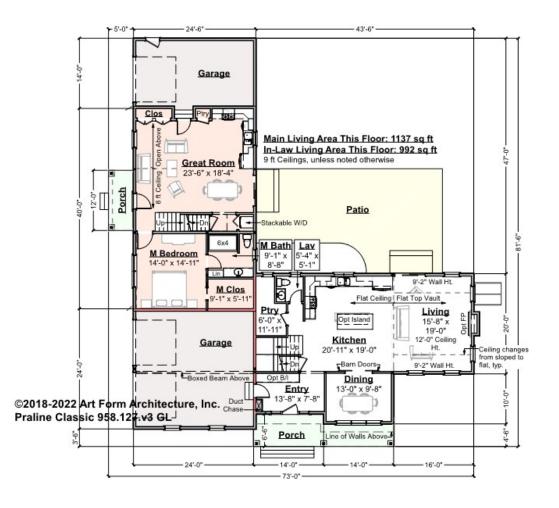

# PRALINE W/ IN-LAW - 1<sup>ST</sup> FLOOR 958.127.v3 GL

\_

Some features shown are optional. Your Purchase & Sale Agreement governs, whether items are labeled "optional" in this document or not.

### CLG HT SHOWN 9'-0" CLG HT POSSIBLE 8'-0"

\* Major Change Fee, see website plan page for cost

| F1 LIVING AREA       | 2129 <sup>FT</sup>   | F1 BEDROOMS          | 2    | F1 BATHROOMS         | 1.5  |
|----------------------|----------------------|----------------------|------|----------------------|------|
| Main                 | 1137.00 FT           | Main                 | 0.00 | Main                 | 0.50 |
| Future               | 0.00 <sup>FT</sup>   | Future               | 1.00 | Future               | 0.00 |
| 2 <sup>nd</sup> Unit | 992.00 <sup>FT</sup> | 2 <sup>nd</sup> Unit | 1.00 | 2 <sup>nd</sup> Unit | 1.00 |