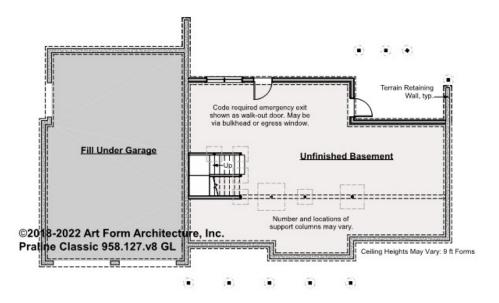

### PRALINE CLASSIC WITH WING -BASEMENT 958.127.v8 GL

Some features shown are optional. Your Purchase & Sale Agreement governs, whether items are labeled "optional" in this document or not.

#### CLG HT SHOWN 8'-1" - 8'-11" CLG HT POSSIBLE 7'-8"

\* Major Change Fee, see website plan page for cost

| F1 LIVING AREA       | 0 FT | F1 BEDROOMS          | 0 | F1 BATHROOMS         | 0 |
|----------------------|------|----------------------|---|----------------------|---|
| Main                 | FT   | Main                 |   | Main                 |   |
| Future               | FT   | Future               |   | Future               |   |
| 2 <sup>nd</sup> Unit | FT   | 2 <sup>nd</sup> Unit |   | 2 <sup>nd</sup> Unit |   |