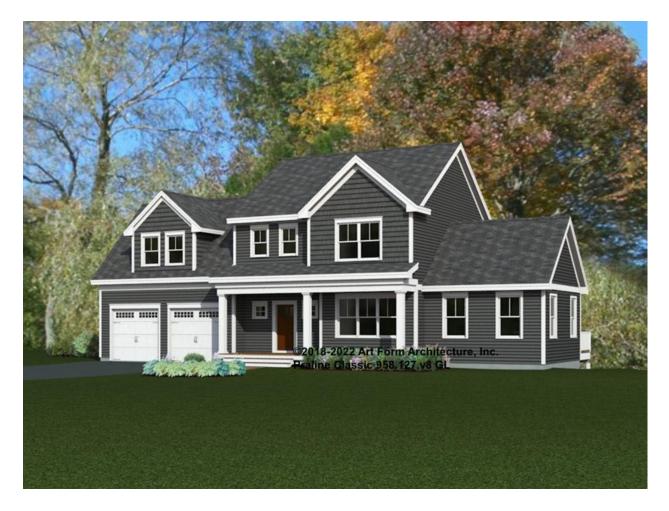

### PRALINE CLASSIC WITH WING 958.127.v8 GL

In addition to our Terms and Conditions (the "Terms"), please be aware of the following:

Art Form Architecture, LLC ("Artform") requires that our Drawings be built substantially as designed. Artform will not be obligated by or liable for use of this design with markups as part of any builder agreement. While we attempt to accommodate where possible and reasonable, and where the changes do not denigrate our design, any and all changes to Drawings must be approved in writing by Artform. It is recommended that you have your Drawing updated by Artform prior to attaching any Drawing to any builder agreement. Artform shall not be responsible for the misuse of or unauthorized alterations to any of its Drawings.

| Width 68.00 FT |  |
|----------------|--|
|----------------|--|

| Depth 39.50 FT | Height 32.08 FT |
|----------------|-----------------|
|                |                 |

| LIVING AREA          | 2487 <sup>FT</sup> | BEDROOMS             | 4 | BATHROOMS            | 2.5 |
|----------------------|--------------------|----------------------|---|----------------------|-----|
| Main                 | 2487 <sup>FT</sup> | Main                 | 3 | Main                 | 2.5 |
| Future               | 0 FT               | Future               | 1 | Future               | 0   |
| 2 <sup>nd</sup> Unit | 0 FT               | 2 <sup>nd</sup> Unit | 0 | 2 <sup>nd</sup> Unit | 0   |