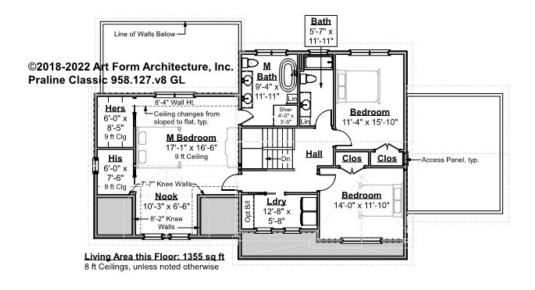

# PRALINE CLASSIC WITH WING - 2<sup>ND</sup> FLOOR 958.127.v8 GL

Some features shown are optional. Your Purchase & Sale Agreement governs, whether items are labeled "optional" in this document or not.

#### CLG HT SHOWN 8'-0" CLG HT POSSIBLE 8'-0"

\* Major Change Fee, see website plan page for cost

| F1 LIVING AREA       | 1355 <sup>FT</sup>    | F1 BEDROOMS          | 3    | F1 BATHROOMS         | 2    |
|----------------------|-----------------------|----------------------|------|----------------------|------|
| Main                 | 1355.00 <sup>FT</sup> | Main                 | 3.00 | Main                 | 2.00 |
| Future               | FT                    | Future               |      | Future               |      |
| 2 <sup>nd</sup> Unit | FT                    | 2 <sup>nd</sup> Unit |      | 2 <sup>nd</sup> Unit |      |