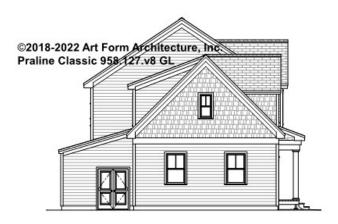

#### CLG HT SHOWN 8'-1" - 8'-11" CLG HT POSSIBLE 7'-8"

\* Major Change Fee, see website plan page for cost

| F1 LIVING AREA       | 0 FT | F1 BEDROOMS          | 0 | F1 BATHROOMS         | 0 |
|----------------------|------|----------------------|---|----------------------|---|
| Main                 | FT   | Main                 |   | Main                 |   |
| Future               | FT   | Future               |   | Future               |   |
| 2 <sup>nd</sup> Unit | FT   | 2 <sup>nd</sup> Unit |   | 2 <sup>nd</sup> Unit |   |



### PRALINE CLASSIC WITH WING -FRONT ELEVATION 958.127.v8 GL





# PRALINE CLASSIC WITH WING - RIGHT ELEVATION 958.127.v8 GL





# PRALINE CLASSIC WITH WING - REAR ELEVATION 958.127.v8 GL





# PRALINE CLASSIC WITH WING - LEFT ELEVATION 958.127.v8 GL





# PRALINE CLASSIC WITH WING - REAR RENDER 958.127.v8 GL