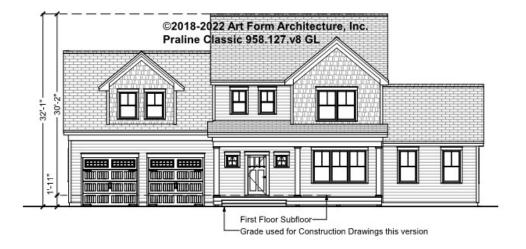

### PRALINE CLASSIC WITH WING -BASEMENT 958.127.v8 GL

Some features shown are optional. Your Purchase & Sale Agreement governs, whether items are labeled "optional" in this document or not.



#### CLG HT SHOWN 8'-1" - 8'-11" CLG HT POSSIBLE 7'-8"

\* Major Change Fee, see website plan page for cost

| F1 LIVING AREA       | 0 FT | F1 BEDROOMS          | 0 | F1 BATHROOMS         | 0 |
|----------------------|------|----------------------|---|----------------------|---|
| Main                 | FT   | Main                 |   | Main                 |   |
| Future               | FT   | Future               |   | Future               |   |
| 2 <sup>nd</sup> Unit | FT   | 2 <sup>nd</sup> Unit |   | 2 <sup>nd</sup> Unit |   |



### PRALINE CLASSIC WITH WING -FRONT ELEVATION 958.127.v8 GL





# PRALINE CLASSIC WITH WING - RIGHT ELEVATION 958.127.v8 GL





# PRALINE CLASSIC WITH WING - REAR ELEVATION 958.127.v8 GL





# PRALINE CLASSIC WITH WING - LEFT ELEVATION 958.127.v8 GL





# PRALINE CLASSIC WITH WING - REAR RENDER 958.127.v8 GL