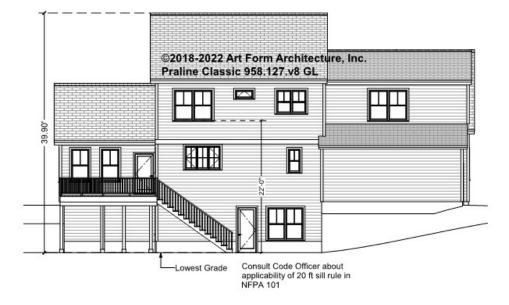

, whether items are labeled "optional" in this document or not.



#### CLG HT SHOWN 8'-1" - 8'-11" CLG HT POSSIBLE 7'-8"

\* Major Change Fee, see website plan page for cost

| F1 LIVING AREA       | 0 FT | F1 BEDROOMS          | 0 | F1 BATHROOMS         | 0 |
|----------------------|------|----------------------|---|----------------------|---|
| Main                 | FT   | Main                 |   | Main                 |   |
| Future               | FT   | Future               |   | Future               |   |
| 2 <sup>nd</sup> Unit | FT   | 2 <sup>nd</sup> Unit |   | 2 <sup>nd</sup> Unit |   |



### PRALINE CLASSIC WITH WING -FRONT ELEVATION 958.127.v8 GL





# PRALINE CLASSIC WITH WING - RIGHT ELEVATION 958.127.v8 GL





# PRALINE CLASSIC WITH WING - REAR ELEVATION 958.127.v8 GL





# PRALINE CLASSIC WITH WING - LEFT ELEVATION 958.127.v8 GL





# PRALINE CLASSIC WITH WING - REAR RENDER 958.127.v8 GL